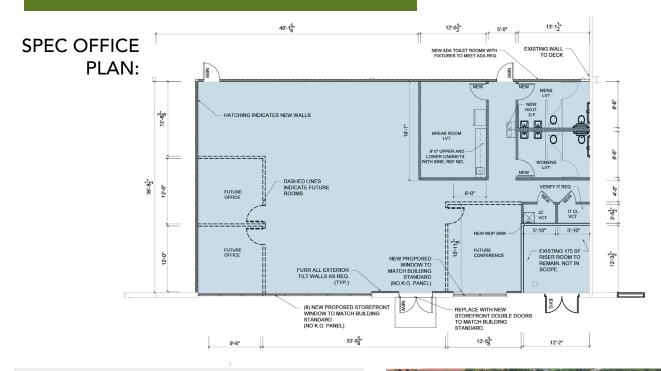

#### **BUILDING PLAN & SPECS**

ADDRESS: 12210 Vance Davis Drive, Suite B

Charlotte, NC 28269

COUNTY: Mecklenburg
TOTAL SF: ±28,850 SF

OFFICE SF: ±2,733 SF spec planned office

CLEAR HEIGHT: 24'
FIRE PROTECTION: ESFR