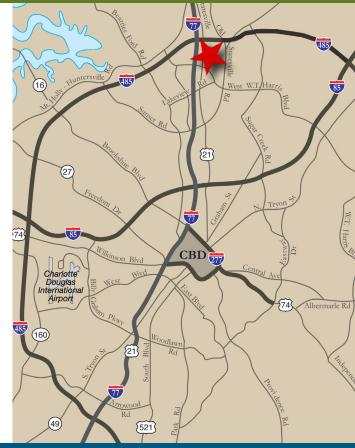

### TWIN LAKES BUSINESS PARK

+28,850 SF FOR LEASE

12210 VANCE DAVIS DRIVE | CHARLOTTE, NC 28269

- <u>+</u>28,850 SF space available
- ±2,733 SF spec office under construction
- 1,200 Amps of 277/480V power
- Rear-load facility with two (2) 9' x 10' dock high doors with pit levelers and one (1) 12' x 14' drive-in door
- Potential <u>+</u>60,000 SF building expansion or additional yardlaydown opportunity
- Located within Twin Lakes Business Park, a 185-acre, masterplanned business park, convenient to Northlake Mall and area amenities
- Excellent location north of the Charlotte CBD, in close proximity to I-77, I-485, I-85 and Charlotte Douglas International Airport
- Developed and managed by Beacon Partners, the largest single-entity owner of industrial space in Charlotte, providing maximum flexibility and service to customers