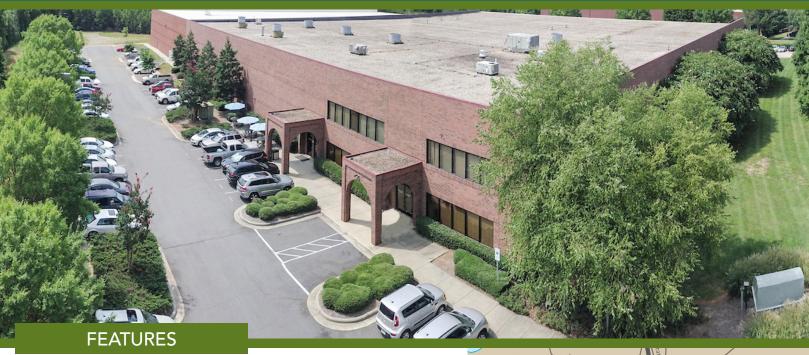

### TWIN LAKES BUSINESS PARK

+28,850 SF FOR LEASE

12210 VANCE DAVIS DRIVE | CHARLOTTE, NC 28269

- <u>+</u>28,850 SF space available
- ±2,733 SF spec office under construction
- 1,200 Amps of 277/480V power
- Rear-load facility with two (2) 9' x 10' dock high doors with pit levelers and one (1) 12' x 14' drive-in door
- Potential <u>+</u>60,000 SF building expansion or additional yardlaydown opportunity
- Located within Twin Lakes Business Park, a 185-acre, masterplanned business park, convenient to Northlake Mall and area amenities
- Excellent location north of the Charlotte CBD, in close proximity to I-77, I-485, I-85 and Charlotte Douglas International Airport
- Developed and managed by Beacon Partners, the largest single-entity owner of industrial space in Charlotte, providing maximum flexibility and service to customers