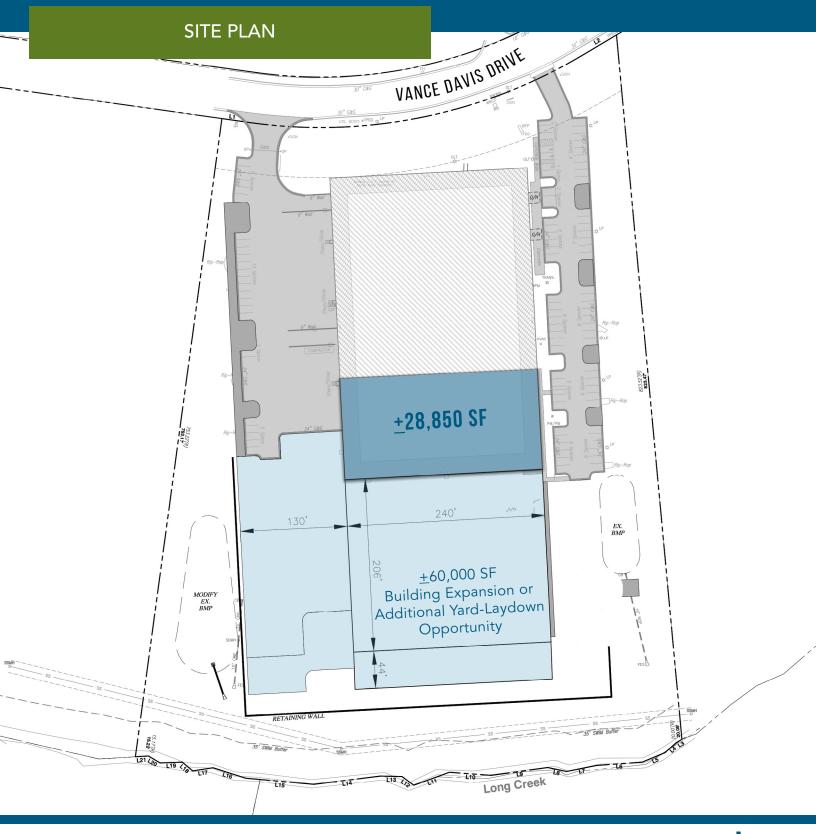

### TWIN LAKES BUSINESS PARK

+28,850 SF FOR LEASE

12210 VANCE DAVIS DRIVE | CHARLOTTE, NC 28269

- <u>+</u>28,850 SF space available
- ±2,733 SF spec office under construction
- 1,200 Amps of 277/480V power
- Rear-load facility with two (2) 9' x 10' dock high doors with pit levelers and one (1) 12' x 14' drive-in door
- Potential <u>+</u>60,000 SF building expansion or additional yardlaydown opportunity
- Located within Twin Lakes Business Park, a 185-acre, masterplanned business park, convenient to Northlake Mall and area amenities
- Excellent location north of the Charlotte CBD, in close proximity to I-77, I-485, I-85 and Charlotte Douglas International Airport
- Developed and managed by Beacon Partners, the largest single-entity owner of industrial space in Charlotte, providing maximum flexibility and service to customers

#### **BUILDING PLAN & SPECS**

ADDRESS: 12210 Vance Davis Drive, Suite B

Charlotte, NC 28269

COUNTY: Mecklenburg
TOTAL SF: ±28,850 SF

OFFICE SF: ±2,733 SF spec planned office

CLEAR HEIGHT: 24'
FIRE PROTECTION: ESFR