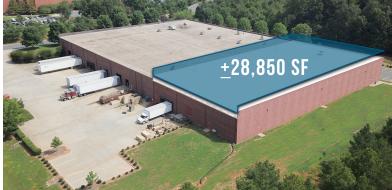

### TWIN LAKES BUSINESS PARK

+28,850 SF FOR LEASE

12210 VANCE DAVIS DRIVE | CHARLOTTE, NC 28269

- <u>+</u>28,850 SF space available
- ±2,733 SF spec office under construction
- 1,200 Amps of 277/480V power
- Rear-load facility with two (2) 9' x 10' dock high doors with pit levelers and one (1) 12' x 14' drive-in door
- Potential <u>+</u>60,000 SF building expansion or additional yardlaydown opportunity
- Located within Twin Lakes Business Park, a 185-acre, masterplanned business park, convenient to Northlake Mall and area amenities
- Excellent location north of the Charlotte CBD, in close proximity to I-77, I-485, I-85 and Charlotte Douglas International Airport
- Developed and managed by Beacon Partners, the largest single-entity owner of industrial space in Charlotte, providing maximum flexibility and service to customers