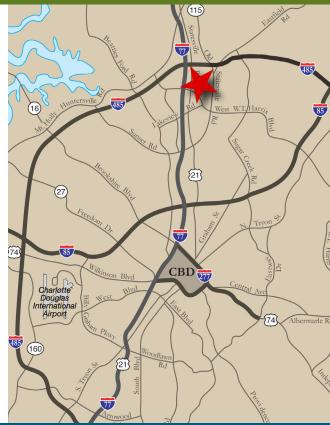

## **FEATURES:**

- $\pm$ 66,649 95,499 SF freestanding building for lease
- Potential expansion up to ±148,249 SF or additional yard
- 3,700 Amps of 277/480V power
- Located within Twin Lakes Business Park, a 185-acre, masterplanned business park, convenient to Northlake Mall and area amenities
- Rear-load facility with 9 Dock High Doors (5 with pit levelers, 2 with edge levelers); 2 Drive-In Doors
- Excellent location north of the Charlotte CBD, in close proximity to I-77, I-485, I-85 and Charlotte Douglas International Airport
- Developed and managed by Beacon Partners, the largest single-entity owner of industrial space in Charlotte, providing maximum flexibility and service to customers

±1 miles I-485 ±2 miles I-77

±5 miles I-85

±10 miles Charlotte CBD

±12 miles CLT Airport

FOR MORE INFORMATION, CONTACT: