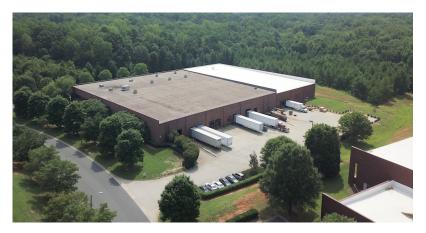

# TWIN LAKES BUSINESS PARK

+66,649 - 95,499 SF FREESTANDING BUILDING FOR LEASE

12210 VANCE DAVIS DRIVE | CHARLOTTE, NC 28269

## **FEATURES:**

- $\pm$ 66,649 95,499 SF freestanding building for lease
- Potential expansion up to ±148,249 SF or additional yard
- 3,700 Amps of 277/480V power
- Located within Twin Lakes Business Park, a 185-acre, masterplanned business park, convenient to Northlake Mall and area amenities
- Rear-load facility with 9 Dock High Doors (5 with pit levelers, 2 with edge levelers); 2 Drive-In Doors
- Excellent location north of the Charlotte CBD, in close proximity to I-77, I-485, I-85 and Charlotte Douglas International Airport
- Developed and managed by Beacon Partners, the largest single-entity owner of industrial space in Charlotte, providing maximum flexibility and service to customers