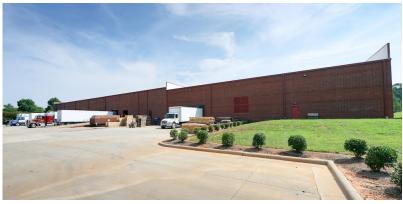

# TWIN LAKES BUSINESS PARK

+66,649 - 95,499 SF FREESTANDING BUILDING FOR LEASE

12210 VANCE DAVIS DRIVE | CHARLOTTE, NC 28269

## **FEATURES:**

- $\pm$ 66,649 95,499 SF freestanding building for lease
- Potential expansion up to ±148,249 SF or additional yard
- 3,700 Amps of 277/480V power
- Located within Twin Lakes Business Park, a 185-acre, masterplanned business park, convenient to Northlake Mall and area amenities
- Rear-load facility with 9 Dock High Doors (5 with pit levelers, 2 with edge levelers); 2 Drive-In Doors
- Excellent location north of the Charlotte CBD, in close proximity to I-77, I-485, I-85 and Charlotte Douglas International Airport
- Developed and managed by Beacon Partners, the largest single-entity owner of industrial space in Charlotte, providing maximum flexibility and service to customers