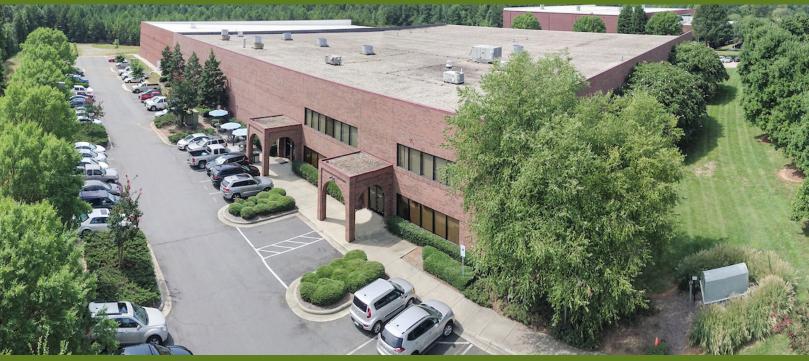

# TWIN LAKES BUSINESS PARK

+66,649 - 95,499 SF FREESTANDING BUILDING FOR LEASE

12210 VANCE DAVIS DRIVE | CHARLOTTE, NC 28269

## **FEATURES:**

- $\pm$ 66,649 95,499 SF freestanding building for lease
- Potential expansion up to ±148,249 SF or additional yard
- 3,700 Amps of 277/480V power
- Located within Twin Lakes Business Park, a 185-acre, masterplanned business park, convenient to Northlake Mall and area amenities
- Rear-load facility with 9 Dock High Doors (5 with pit levelers, 2 with edge levelers); 2 Drive-In Doors
- Excellent location north of the Charlotte CBD, in close proximity to I-77, I-485, I-85 and Charlotte Douglas International Airport
- Developed and managed by Beacon Partners, the largest single-entity owner of industrial space in Charlotte, providing maximum flexibility and service to customers