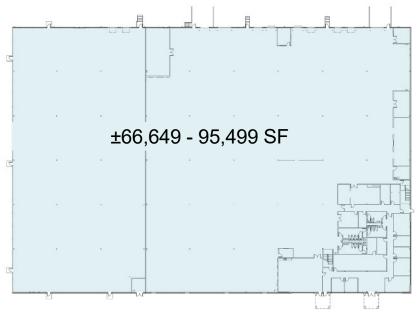

## **BUILDING PLAN & SPECS**

LOCATION: 12210 Vance Davis Drive

Charlotte, NC 28269

COUNTY: Mecklenburg

TOTAL SF: ±66,649 - 95,499

OFFICE SF: ±10,615

ZONING: I-1 CLEAR HEIGHT: 24'

CAR PARKING: 90 spaces FIRE PROTECTION: Wet/ESFR

**CONSTRUCTION:** 

WALLS: Masonry construction

STRUCTURE: Steel framing COLUMN SPACING: 40' x 40'

DOCK HIGH DOORS: Three (8' x 10') with Pit Levelers

Two (9' x 10') with Pit Levelers

Two  $(8' \times 10')$  with Edge Levelers

One (8' x 10') One (12' x 12')

DRIVE-IN DOORS: One (8' x 10')

One (12' x 12')

**UTILITIES**:

WATER / SEWER: CMUD

POWER: Duke Energy

GAS: Piedmont Natural Gas

LOCATION: