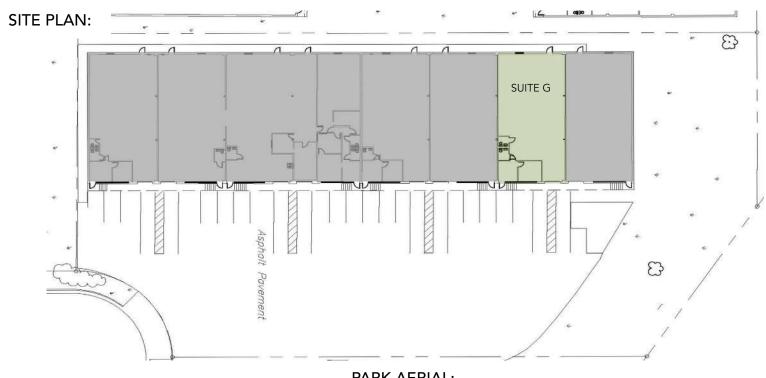

# ±2,625 SF WAREHOUSE FOR LEASE | CENTRAL CHARLOTTE

ATANDO BUSINESS PARK | 1225 GRAPHIC COURT, SUITE G | CHARLOTTE, NC 28206

PARK AERIAL: