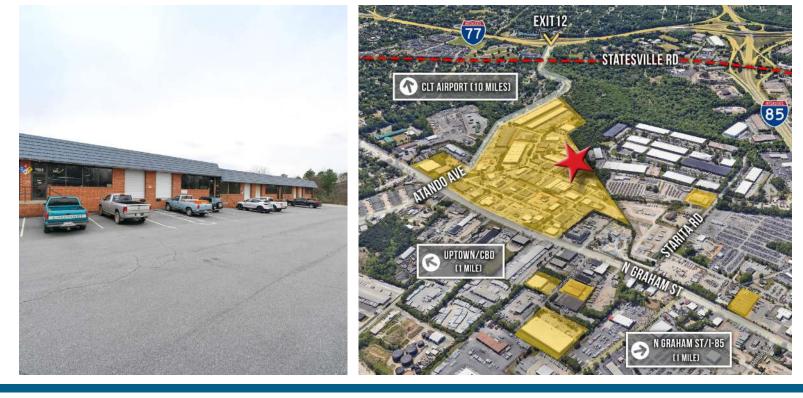

# ±2,625 SF WAREHOUSE FOR LEASE | CENTRAL CHARLOTTE

ATANDO BUSINESS PARK | 1225 GRAPHIC COURT, SUITE G | CHARLOTTE, NC 28206

PARK AERIAL: