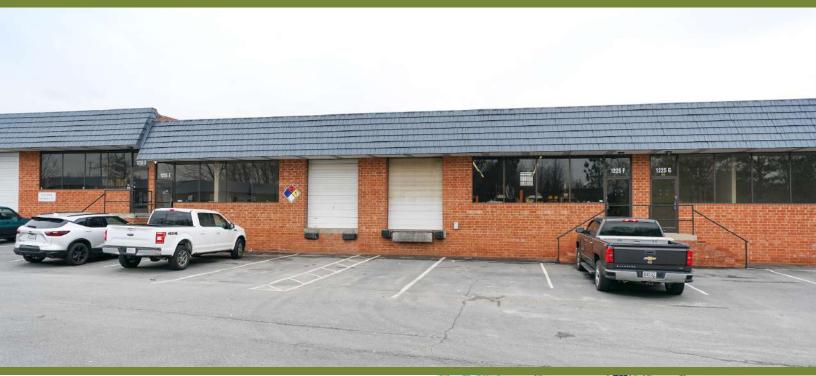

## ±2,625 SF WAREHOUSE FOR LEASE | CENTRAL CHARLOTTE

ATANDO BUSINESS PARK | 1225 GRAPHIC COURT, SUITE G | CHARLOTTE, NC 28206

### FEATURES:

- ±2,625 SF warehouse facility
- ±300 SF of office space
- Front load facility
- 115' asphalt truck court
- One (1) Dock High Door
- The entrance from I-77 at Atando/LaSalle (Exit 12), offers direct access into the park
- Brick on block construction with storefront glass
- Professional park environment
- Ideal Central Charlotte location:
  - $\pm 1.0$  mile UPS facility
  - <u>+</u>1.3 miles to I-77
  - <u>+</u>2.0 miles to I-85
  - $\pm 3.5$  miles to Charlotte's Central Business District
  - <u>+</u>10 miles to Charlotte Douglas International Airport