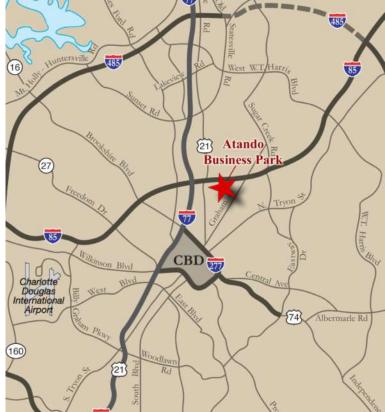

## ±2,625 SF WAREHOUSE FOR LEASE | CENTRAL CHARLOTTE

ATANDO BUSINESS PARK | 1225 GRAPHIC COURT, SUITE G | CHARLOTTE, NC 28206

### FEATURES:

- ±2,625 SF warehouse facility
- ±300 SF of office space
- Front load facility
- 115' asphalt truck court
- One (1) Dock High Door
- The entrance from I-77 at Atando/LaSalle (Exit 12), offers direct access into the park
- Brick on block construction with storefront glass
- Professional park environment
- Ideal Central Charlotte location:
  - $\pm 1.0$  mile UPS facility
  - <u>+</u>1.3 miles to I-77
  - <u>+</u>2.0 miles to I-85
  - $\pm 3.5$  miles to Charlotte's Central Business District
  - <u>+</u>10 miles to Charlotte Douglas International Airport