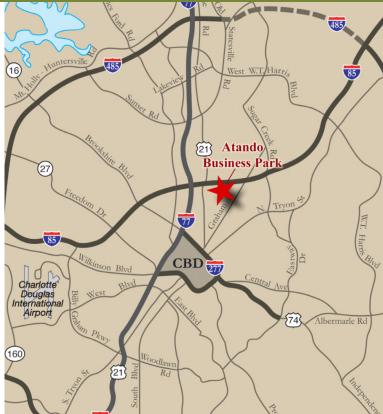

## FEATURES:

- ±2,625 SF warehouse facility
- ±300 SF of office space
- Front load facility
- 115' asphalt truck court
- One (1) Dock High Door
- The entrance from I-77 at Atando/LaSalle (Exit 12), offers direct access into the park
- Brick on block construction with storefront glass
- Professional park environment
- Ideal Central Charlotte location:
  - $\pm 1.0$  mile UPS facility
  - <u>+</u>1.3 miles to I-77
  - <u>+</u>2.0 miles to I-85
  - $\pm$ 3.5 miles to Charlotte's Central Business District
  - <u>+</u>10 miles to Charlotte Douglas International Airport