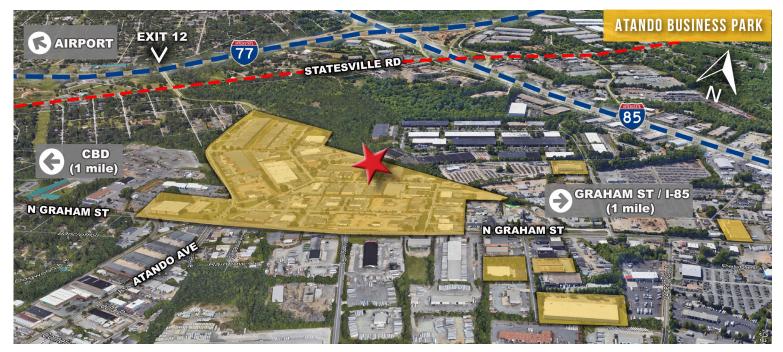

k High Door
- The entrance from I-77 at Atando/LaSalle (Exit 12), offers direct access into the park
- Brick on block construction with storefront glass
- Professional park environment
- Ideal Central Charlotte location:
  - $\pm 1.0$  mile UPS facility
  - <u>+</u>1.3 miles to I-77
  - <u>+</u>2.0 miles to I-85
  - $\pm$ 3.5 miles to Charlotte's Central Business District
  - <u>+</u>10 miles to Charlotte Douglas International Airport

#### FOR MORE INFORMATION, CONTACT:

### ALEX HABECKER 704.926.1412 (o) | 407.473.0051 (m) | <u>alex@beacondevelopment.com</u> 500 East Morehead Street | Suite 200 | Charlotte, NC 28202

www.beacondevelopment.com





# ±2,625 SF WAREHOUSE FOR LEASE | CENTRAL CHARLOTTE

ATANDO BUSINESS PARK | 1225 GRAPHIC COURT, SUITE G | CHARLOTTE, NC 28206



### AERIAL:



#### FOR MORE INFORMATION, CONTACT:

ALEX HABECKER 704.926.1412 (o) | 407.473.0051 (m) | <u>alex@beacondevelopment.com</u>

500 East Morehead Street | Suite 200 | Charlotte, NC 28202 www.beacondevelopment.com



All information regarding the property was obtained from sources deemed reliable but no warranty or representation is made of the accuracy thereof, and the property is subject to prior sale, lease or withdrawal