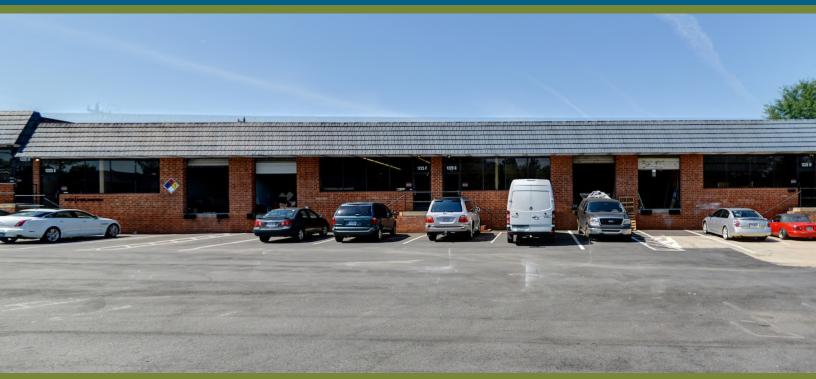

# ±2,625 SF WAREHOUSE FOR LEASE | CENTRAL CHARLOTTE

ATANDO BUSINESS PARK | 1225 GRAPHIC COURT, SUITE G | CHARLOTTE, NC 28206

## FEATURES:

- ±2,625 SF warehouse facility
- ±300 SF of office space
- Front load facility
- 115' asphalt truck court
- One (1) Dock High Door
- The entrance from I-77 at Atando/LaSalle (Exit 12), offers direct access into the park
- Brick on block construction with storefront glass
- Professional park environment
- Ideal Central Charlotte location:
  - $\pm 1.0$  mile UPS facility
  - <u>+</u>1.3 miles to I-77
  - <u>+</u>2.0 miles to I-85
  - $\pm$ 3.5 miles to Charlotte's Central Business District
  - <u>+</u>10 miles to Charlotte Douglas International Airport