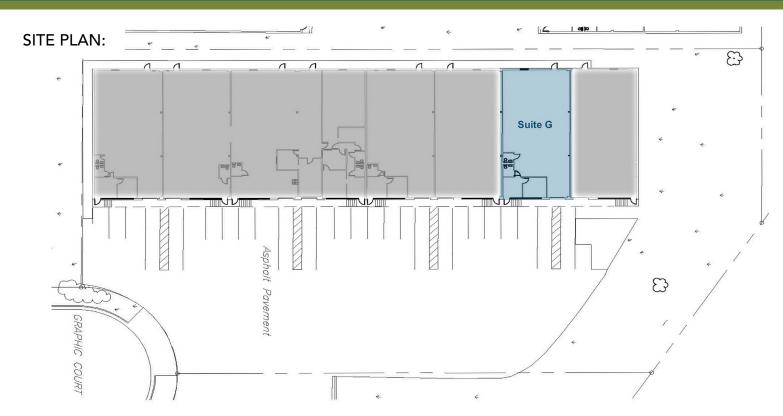

## FEATURES:

- ±2,625 SF warehouse facility
- ±300 SF of office space
- Front load facility
- 115' asphalt truck court
- One (1) Dock High Door
- The entrance from I-77 at Atando/LaSalle (Exit 12), offers direct access into the park
- Brick on block construction with storefront glass
- Professional park environment
- Ideal Central Charlotte location:
  - $\pm 1.0$  mile UPS facility
  - <u>+</u>1.3 miles to I-77
  - <u>+</u>2.0 miles to I-85
  - $\pm$ 3.5 miles to Charlotte's Central Business District
  - <u>+</u>10 miles to Charlotte Douglas International Airport