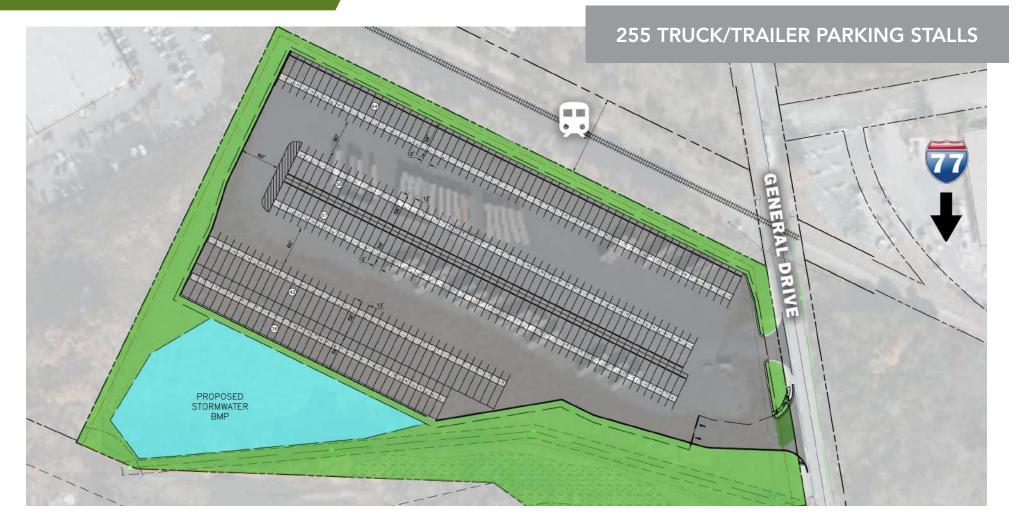

Ideal uses for site includes truck and trailer parking, material and equipment storage or laydown yard
- ML-2 Zoning
- Option to pave or gravel the site
- Located within the center of North Carolina's largest industrial district, Charlotte's Southwest sub-market
- Located directly off I-77 and Westinghouse Boulevard - offers convenient access to I-485, Charlotte Douglas International Airport and Charlotte's Central Business District



#### FOR MORE INFORMATION, CONTACT:

#### **ALEX HABECKER**

704.926.1412 (o) | 407.473.0051 (m) | <u>alex@beacondevelopment.com</u> 500 East Morehead Street, Suite 200 | Charlotte, NC 28202 www.beacondevelopment.com



# <u>+</u>5 - 8 USABLE ACRES OUTDOOR STORAGE | SOUTHWEST CHARLOTTE

## 13021 GENERAL DRIVE | CHARLOTTE, NC 28273

### OPTION #2: PAVED LOT



FOR MORE INFORMATION, CONTACT:

#### ALEX HABECKER

704.926.1412 (o) | 407.473.0051 (m) | alex@beacondevelopment.com

500 East Morehead Street, Suite 200 | Charlotte, NC 28202 www.beacondevelopment.com



# <u>+</u>5 - 8 USABLE ACRES OUTDOOR STORAGE | SOUTHWEST CHARLOTTE

## 13021 GENERAL DRIVE | CHARLOTTE, NC 28273



FOR MORE INFORMATION, CONTACT:

#### **ALEX HABECKER**

704.926.1412 (o) | 407.473.0051 (m) | alex@beacondevelopment.com

500 East Morehead Street, Suite 200 | Charlotte, NC 28202 www.beacondevelopment.com