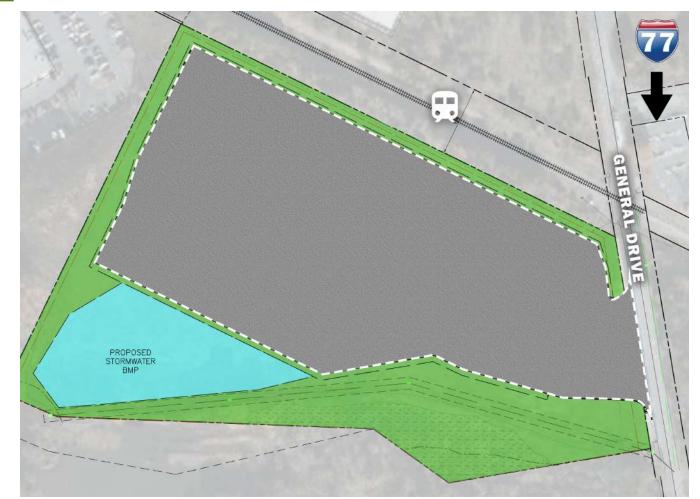

### **OPTION #1: LAYDOWN YARD**

### **Property Features:**

- Existing 5 usable acres of gravel yard with ability to expand up to 8 usable acres
- Available for IOS and MRO (maintenance repair and operations) Facility BTS
- Ideal uses for site includes truck and trailer parking, material and equipment storage or laydown yard
- ML-2 Zoning
- Option to pave or gravel the site
- Located within the center of North Carolina's largest industrial district, Charlotte's Southwest sub-market
- Located directly off I-77 and Westinghouse Boulevard - offers convenient access to I-485, Charlotte Douglas International Airport and Charlotte's Central Business District