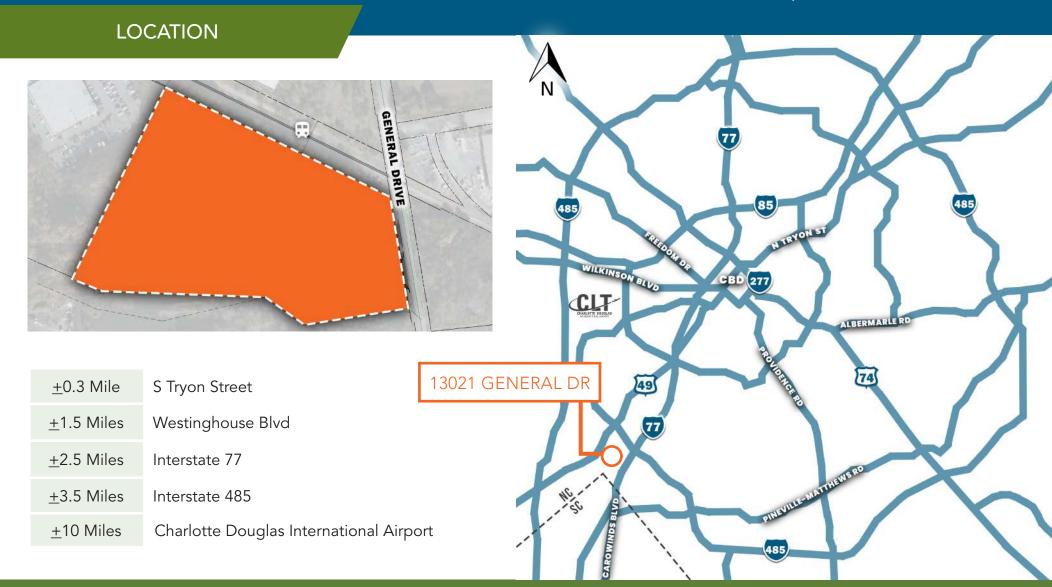

### **Property Features:**

- Existing 5 usable acres of gravel yard with ability to expand up to 8 usable acres
- Available for IOS and MRO (maintenance repair and operations) Facility BTS
- Ideal uses for site includes truck and trailer parking, material and equipment storage or laydown yard
- ML-2 Zoning
- Option to pave or gravel the site
- Located within the center of North Carolina's largest industrial district, Charlotte's Southwest sub-market
- Located directly off I-77 and Westinghouse Boulevard - offers convenient access to I-485, Charlotte Douglas International Airport and Charlotte's Central Business District