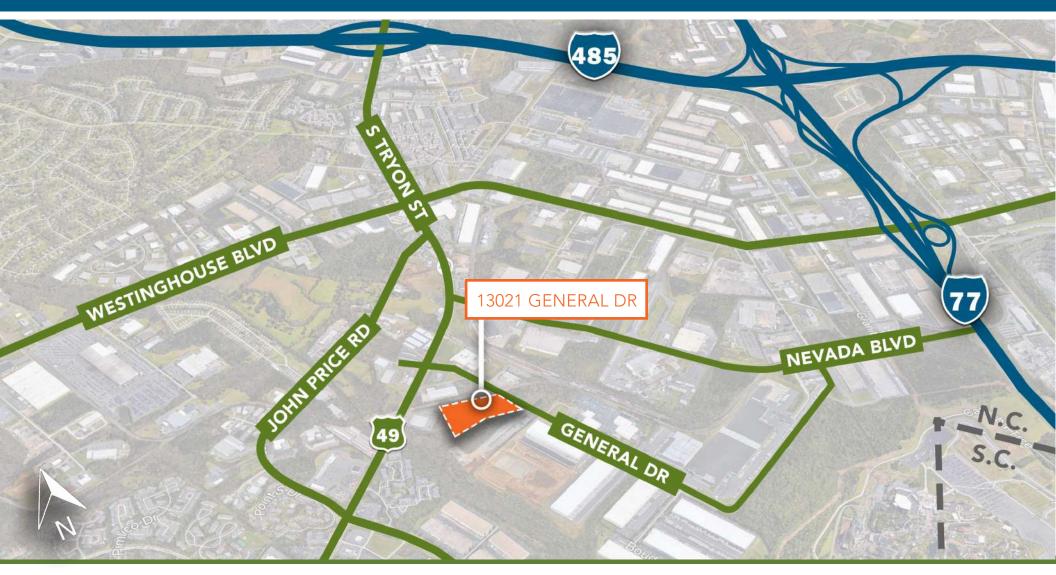

# <u>+</u>5 - 8 USABLE ACRES OUTDOOR STORAGE | SOUTHWEST CHARLOTTE

13021 GENERAL DRIVE | CHARLOTTE, NC 28273

FOR MORE INFORMATION, CONTACT:

ALEX HABECKER 704.926.1412 (o) | 407.473.0051 (m) | <u>alex@beacondevelopment.com</u>

## +5 - 8 USABLE ACRES OUTDOOR STORAGE | SOUTHWEST CHARLOTTE

### 13021 GENERAL DRIVE | CHARLOTTE, NC 28273

### **Property Features:**

- Existing 5 usable acres of gravel yard with ability to expand up to 8 usable acres
- Available for IOS and MRO (maintenance repair and operations) Facility BTS
- Ideal uses for site includes truck and trailer parking, material and equipment storage or laydown yard
- ML-2 Zoning
- Option to pave or gravel the site
- Located within the center of North Carolina's largest industrial district, Charlotte's Southwest sub-market
- Located directly off I-77 and Westinghouse Boulevard - offers convenient access to I-485, Charlotte Douglas International Airport and Charlotte's Central Business District