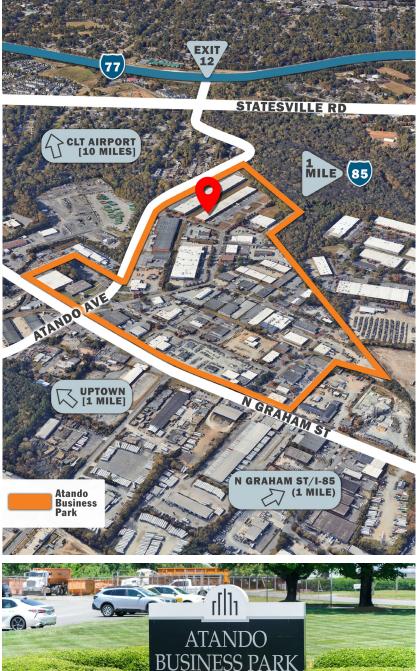

## **FLOOR PLAN & AERIAL**

## **±10,200 SF AVAILABLE FOR LEASE**

- ±10,200 SF warehouse facility
- ±1,398 SF of office space
- Front load building; truck court 130'
- Potential outside storage
- Wet sprinkler
- Two (2) dock high doors
- 19' clear height
- Building signage opportunity
- Direct access to the park from I-77 at Atando/LaSalle (Exit 12)
- Central Charlotte location with immediate access to I-85, I-77, the CBD and a UPS facility