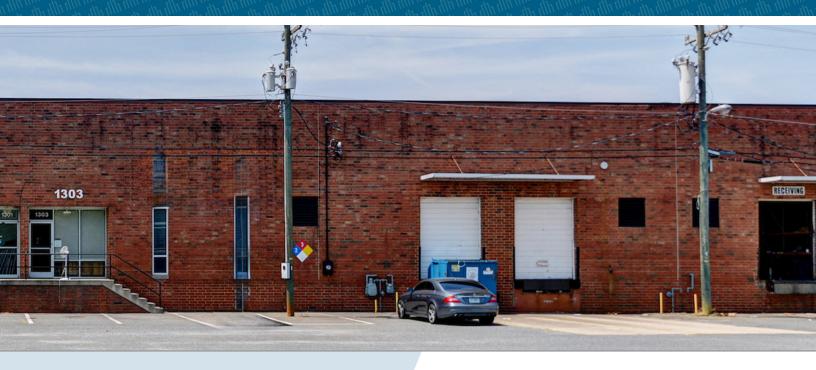

## 1303 UPPER ASBURY AVENUE

CHARLOTTE, NC | 28206

ATANDO BUSINESS PARK I CENTRAL CHARLOTTE SUBMARKET

## **±10,200 SF AVAILABLE FOR LEASE**

- ±10,200 SF warehouse facility
- ±1,398 SF of office space
- Front load building; truck court 130'
- Potential outside storage
- Wet sprinkler
- Two (2) dock high doors
- 19' clear height
- Building signage opportunity
- Direct access to the park from I-77 at Atando/LaSalle (Exit 12)
- Central Charlotte location with immediate access to I-85, I-77, the CBD and a UPS facility