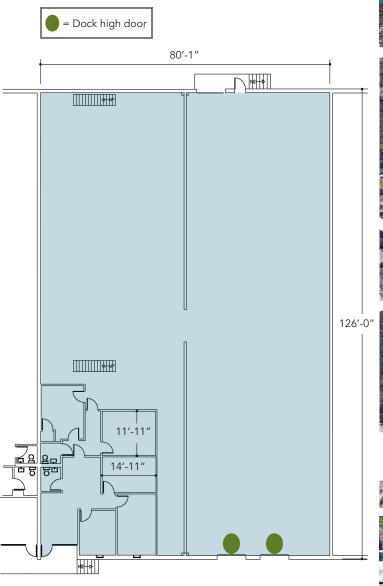

## **FLOOR PLAN & AERIAL**

## **±10,200 SF AVAILABLE FOR LEASE**

- ±10,200 SF warehouse facility
- ±1,398 SF of office space
- Front load building; truck court 130'
- Potential outside storage
- Wet sprinkler
- Two (2) dock high doors
- 19' clear height
- Building signage opportunity
- Direct access to the park from I-77 at Atando/LaSalle (Exit 12)
- Central Charlotte location with immediate access to I-85, I-77, the CBD and a UPS facility