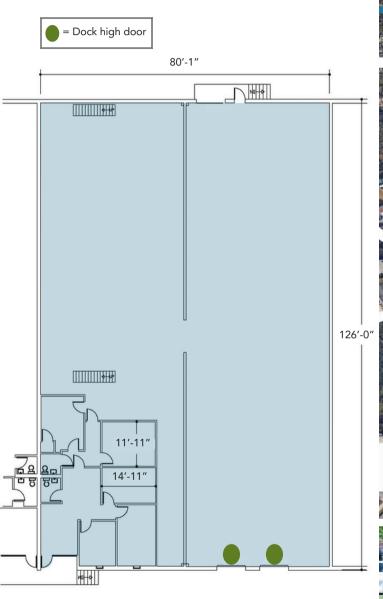

## **FLOOR PLAN & AERIAL**

## +10,200 SF AVAILABLE FOR LEASE

- ±10,200 SF warehouse facility
- ±1,398 SF of office space
- Front load building; truck court 130'
- Potential outside storage
- Wet sprinkler
- Two (2) dock high doors
- 22' clear height
- Building signage opportunity
- Direct access to the park from I-77 at Atando/ LaSalle (Exit 12)
- Central Charlotte location with immediate access to I-85, I-77, CBD and a UPS facility