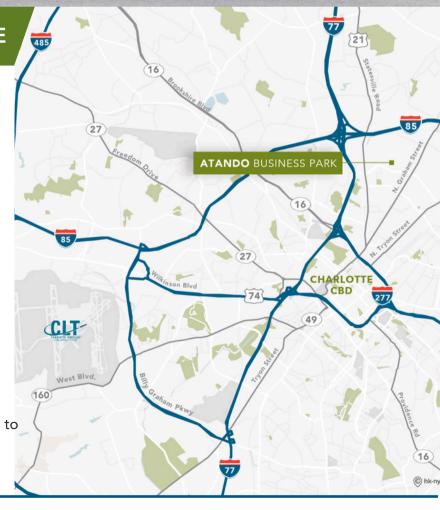

## +10,200 SF AVAILABLE FOR LEASE

- ±10,200 SF warehouse facility
- ±1,398 SF of office space
- Front load building; truck court 130'
- Potential outside storage
- Wet sprinkler
- Two (2) dock high doors
- 22' clear height
- Building signage opportunity
- Direct access to the park from I-77 at Atando/ LaSalle (Exit 12)
- Central Charlotte location with immediate access to I-85, I-77, CBD and a UPS facility