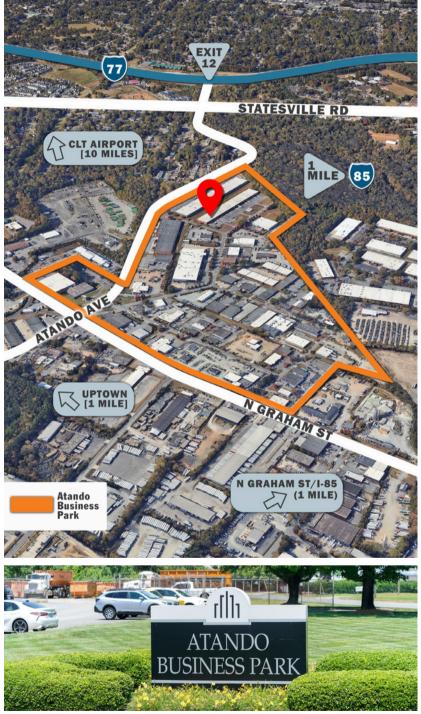

## **FLOOR PLAN & AERIAL**

## +10,200 SF AVAILABLE FOR LEASE

- ±10,200 SF warehouse facility
- ±1,398 SF of office space
- Front load building; truck court 130'
- Potential outside storage
- Wet sprinkler
- Two (2) dock high doors
- 22' clear height
- Building signage opportunity
- Direct access to the park from I-77 at Atando/ LaSalle (Exit 12)
- Central Charlotte location with immediate access to I-85, I-77, CBD and a UPS facility