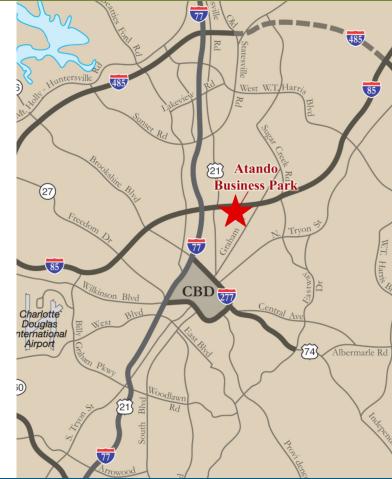

### LOCATION:

- Professional park environment
- Direct access to I-77 at Atando/LaSalle (Exit 12)
- Central Charlotte location with immediate access to I-85, I-77, the CBD and a UPS facility

FOR MORE INFORMATION, CONTACT: