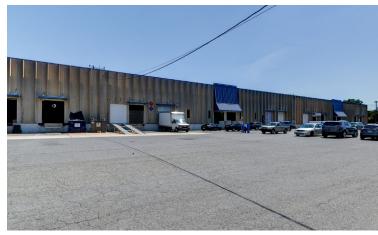

# ±18,281 SF WAREHOUSE FOR LEASE | CENTRAL CHARLOTTE

ATANDO BUSINESS PARK | 1310 ATANDO AVENUE | CHARLOTTE, NC 28206

### THE PROPERTY:

- 18,281 SF front load warehouse facility
- 2,142 SF of office space
- End cap unit
- Three (3) dock high doors
- 30' x 40' column spacing
- 22' clear height
- Wet sprinkler
- Precast concrete building

### LOCATION:

- Professional park environment
- Direct access to I-77 at Atando/LaSalle (Exit 12)
- Central Charlotte location with immediate access to I-85, I-77, the CBD and a UPS facility

FOR MORE INFORMATION, CONTACT: