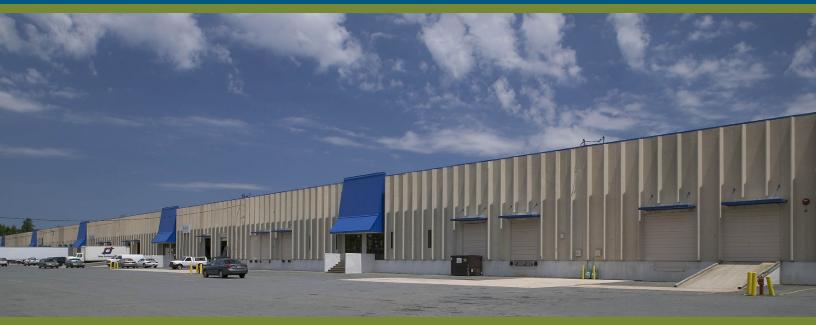

# ±18,281 SF WAREHOUSE FOR LEASE | CENTRAL CHARLOTTE

ATANDO BUSINESS PARK | 1310 ATANDO AVENUE | CHARLOTTE, NC 28206

### THE PROPERTY:

- 18,281 SF front load warehouse facility
- 2,142 SF of office space
- End cap unit
- Three (3) dock high doors
- 30' x 40' column spacing
- 22' clear height
- Wet sprinkler
- Precast concrete building