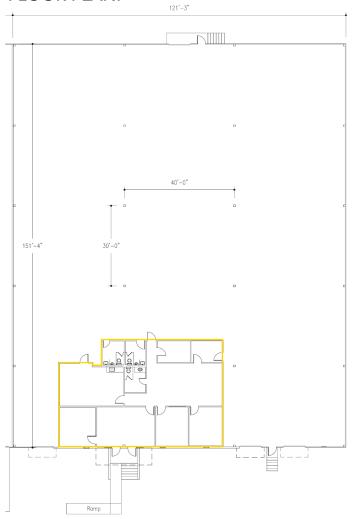

# FLOOR PLAN:

### THE PROPERTY:

- 18,281 SF front load warehouse facility
- 2,142 SF of office space
- End cap unit
- Three (3) dock high doors
- 30' x 40' column spacing
- 22' clear height
- Wet sprinkler
- Precast concrete building