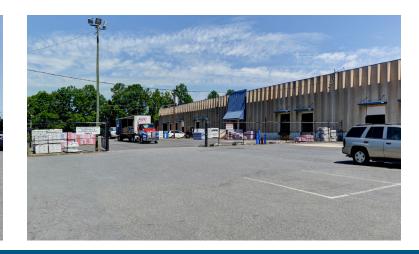

# +18,281 SF WAREHOUSE FOR LEASE | CENTRAL CHARLOTTE

ATANDO BUSINESS PARK | 1310 ATANDO AVENUE | CHARLOTTE, NC 28206

### THE PROPERTY:

- 18,281 SF front load warehouse facility
- 2,142 SF of office space
- End cap unit
- Three (3) dock high doors
- 30' x 40' column spacing
- 22' clear height
- Wet sprinkler
- Precast concrete building

### LOCATION:

- Professional park environment
- Direct access to I-77 at Atando/LaSalle (Exit 12)
- Central Charlotte location with immediate access to I-85, I-77, the CBD and a UPS facility

FOR MORE INFORMATION, CONTACT: