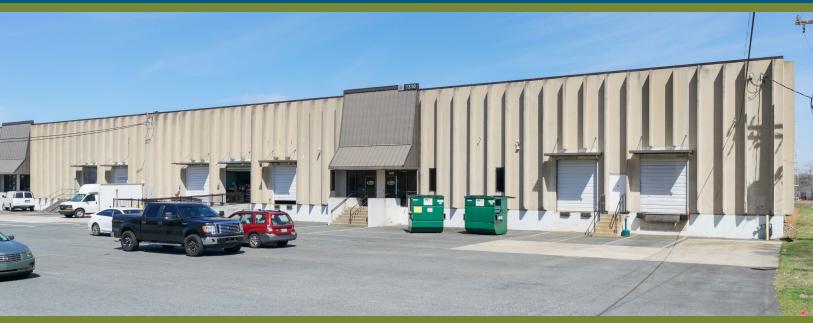

# ±18,281 SF WAREHOUSE FOR LEASE | CENTRAL CHARLOTTE

ATANDO BUSINESS PARK | 1310 ATANDO AVENUE | CHARLOTTE, NC 28206

#### **FEATURES:**

- 18,281 SF front load warehouse facility
- 2,142 SF of office space
- End cap unit
- Three (3) Dock High Doors
- 30' x 40' column spacing
- 22' clear height
- Wet sprinkler
- Precast concrete building
- Professional park environment
- Direct access to I-77 at Atando/LaSalle (Exit 12)
- Central Charlotte location with immediate access to I-85, I-77, CBD and UPS facility