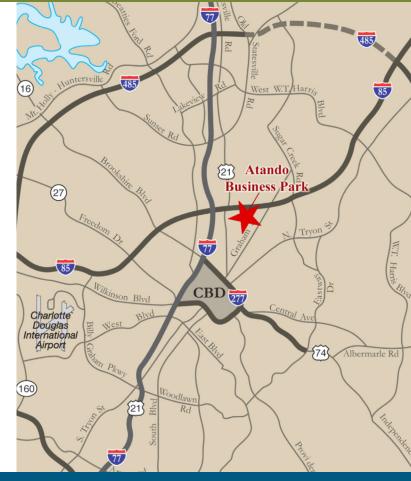

# ±18,281 SF WAREHOUSE FOR LEASE | CENTRAL CHARLOTTE

ATANDO BUSINESS PARK | 1310 ATANDO AVENUE | CHARLOTTE, NC 28206

#### **FEATURES:**

- 18,281 SF front load warehouse facility
- 2,142 SF of office space
- End cap unit
- Three (3) Dock High Doors
- 30' x 40' column spacing
- 22' clear height
- Wet sprinkler
- Precast concrete building
- Professional park environment
- Direct access to I-77 at Atando/LaSalle (Exit 12)
- Central Charlotte location with immediate access to I-85, I-77, CBD and UPS facility