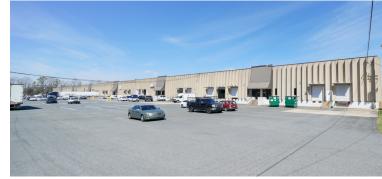

# ±18,281 SF WAREHOUSE FOR LEASE | CENTRAL CHARLOTTE

ATANDO BUSINESS PARK | 1310 ATANDO AVENUE | CHARLOTTE, NC 28206

#### **FEATURES:**

- 18,281 SF front load warehouse facility
- 2,142 SF of office space
- End cap unit
- Three (3) Dock High Doors
- 30' x 40' column spacing
- 22' clear height
- Wet sprinkler
- Precast concrete building
- Professional park environment
- Direct access to I-77 at Atando/LaSalle (Exit 12)
- Central Charlotte location with immediate access to I-85, I-77, CBD and UPS facility