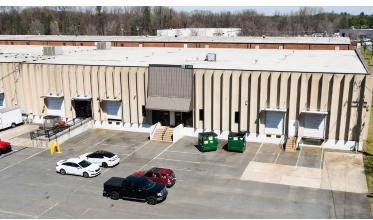

# ±18,281 SF WAREHOUSE FOR LEASE | CENTRAL CHARLOTTE

ATANDO BUSINESS PARK | 1310 ATANDO AVENUE | CHARLOTTE, NC 28206

#### **FEATURES:**

- 18,281 SF front load warehouse facility
- 2,142 SF of office space
- End cap unit
- Three (3) Dock High Doors
- 30' x 40' column spacing
- 22' clear height
- Wet sprinkler
- Precast concrete building
- Professional park environment
- Direct access to I-77 at Atando/LaSalle (Exit 12)
- Central Charlotte location with immediate access to I-85, I-77, CBD and UPS facility