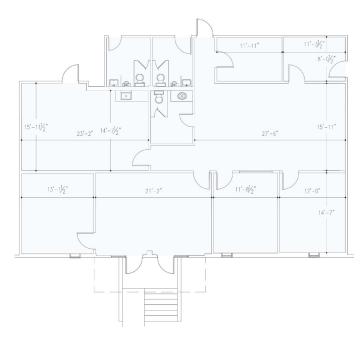

ear height
- Wet sprinkler
- Precast concrete building
- Professional park environment
- Direct access to I-77 at Atando/LaSalle (Exit 12)
- Central Charlotte location with immediate access to I-85, I-77, CBD and UPS facility



FOR MORE INFORMATION, CONTACT:

#### **PETE KIDWELL**

704.926.1404 (o) | 704.654.9343 (m) kidwell@beacondevelopment.com
500 East Morehead Street | Suite 200 | Charlotte, NC 28202 www.beacondevelopment.com

## **ALEX HABECKER**

704.926.1412 (o) | 407.473.0051 (m)
<u>alex@beacondevelopment.com</u>
500 East Morehead Street | Suite 200 | Charlotte, NC 28202
<u>www.beacondevelopment.com</u>



# +18,378 SF WAREHOUSE FOR LEASE | CENTRAL CHARLOTTE

ATANDO BUSINESS PARK | 1310 ATANDO AVENUE | CHARLOTTE, NC 28206

## FLOOR PLAN: ±18,281 SF





## OFFICE PLAN: ±2,142 SF







### FOR MORE INFORMATION, CONTACT:

## **PETE KIDWELL**

704.926.1404 (o) | 704.654.9343 (m) kidwell@beacondevelopment.com
500 East Morehead Street | Suite 200 | Charlotte, NC 28202 www.beacondevelopment.com

### **ALEX HABECKER**

704.926.1412 (o) | 407.473.0051 (m) <u>alex@beacondevelopment.com</u>
500 East Morehead Street | Suite 200 | Charlotte, NC 28202 <u>www.beacondevelopment.com</u>