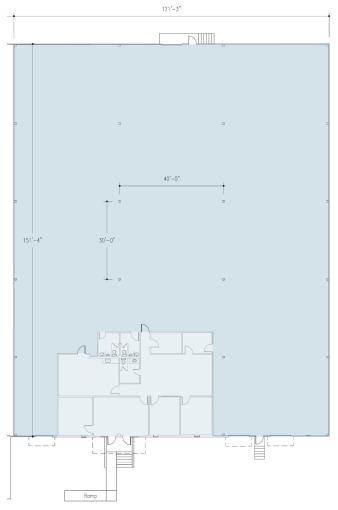

' x 40' column spacing
- 22' clear height
- Wet sprinkler
- Precast concrete building
- Professional park environment
- Direct access to I-77 at Atando/LaSalle (Exit 12)
- Central Charlotte location with immediate access to I-85, I-77, CBD and UPS facility



FOR MORE INFORMATION, CONTACT:

#### **PETE KIDWELL**

704.926.1404 (o) | 704.654.9343 (m) kidwell@beacondevelopment.com
500 East Morehead Street | Suite 200 | Charlotte, NC 28202 www.beacondevelopment.com

## **ALEX HABECKER**

704.926.1412 (o) | 407.473.0051 (m)
<u>alex@beacondevelopment.com</u>
500 East Morehead Street | Suite 200 | Charlotte, NC 28202
<u>www.beacondevelopment.com</u>



# +18,378 SF WAREHOUSE FOR LEASE | CENTRAL CHARLOTTE

ATANDO BUSINESS PARK | 1310 ATANDO AVENUE | CHARLOTTE, NC 28206

## FLOOR PLAN: ±18,281 SF





## OFFICE PLAN: ±2,142 SF







### FOR MORE INFORMATION, CONTACT:

## **PETE KIDWELL**

704.926.1404 (o) | 704.654.9343 (m) kidwell@beacondevelopment.com
500 East Morehead Street | Suite 200 | Charlotte, NC 28202 www.beacondevelopment.com

### **ALEX HABECKER**

704.926.1412 (o) | 407.473.0051 (m) <u>alex@beacondevelopment.com</u>
500 East Morehead Street | Suite 200 | Charlotte, NC 28202 <u>www.beacondevelopment.com</u>