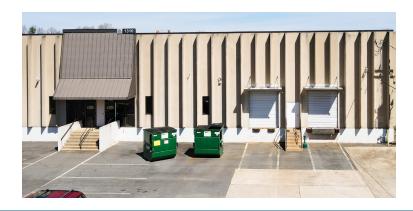

# ±18,281 SF WAREHOUSE FOR LEASE | CENTRAL CHARLOTTE

ATANDO BUSINESS PARK | 1310 ATANDO AVENUE | CHARLOTTE, NC 28206

#### **FEATURES:**

- 18,281 SF front load warehouse facility
- 2,142 SF of office space
- End cap unit
- Three (3) Dock High Doors
- 30' x 40' column spacing
- 22' clear height
- Wet sprinkler
- Precast concrete building
- Professional park environment
- Direct access to I-77 at Atando/LaSalle (Exit 12)
- Central Charlotte location with immediate access to I-85, I-77, CBD and UPS facility