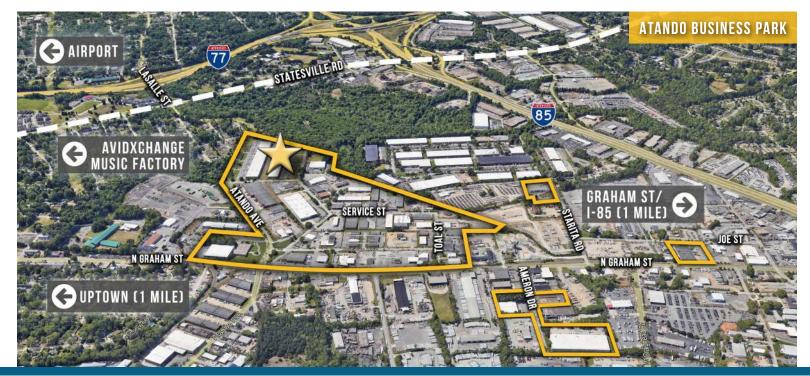

:**

- ±10,200 SF up to 30,600 SF warehouse space for lease
- ±1,364 SF of office space
- Front load facility; truck court 130'
- Wet sprinkler
- Seven (7) Dock High Doors; One (1) Drive-In Door
- 19' clear height
- Professional park environment
- Direct access to the park from I-77 at Atando/LaSalle (Exit 12)
- Central Charlotte location with immediate access to I-85,
  I-77, the CBD and a UPS facility



FOR MORE INFORMATION, CONTACT:

### **ALEX HABECKER**

704.926.1412 (o) | 407.473.0051 (m) | <u>alex@beacondevelopment.com</u> 500 East Morehead Street | Suite 200 | Charlotte, NC 28202 <u>www.beacondevelopment.com</u>



# ±10,200 SF UP 30,600 SF WAREHOUSE SPACE FOR LEASE

ATANDO BUSINESS PARK | 1311, 1313, 1315 UPPER ASBURY AVENUE | CHARLOTTE, NC 28206

## SITE PLAN:



# **AERIAL:**



FOR MORE INFORMATION, CONTACT:

### **ALEX HABECKER**

704.926.1412 (o) | 407.473.0051 (m) | <u>alex@beacondevelopment.com</u> 500 East Morehead Street | Suite 200 | Charlotte, NC 28202 www.beacondevelopment.com