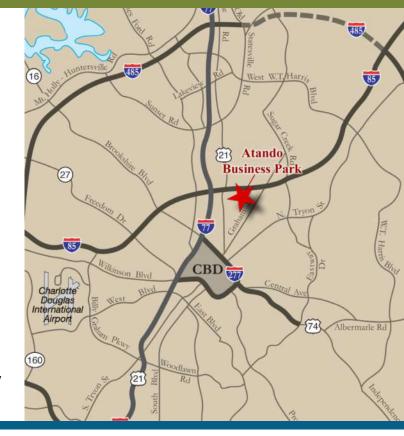

# ±10,200 SF UP 30,600 SF WAREHOUSE SPACE FOR LEASE

ATANDO BUSINESS PARK | 1311, 1313, 1315 UPPER ASBURY AVENUE | CHARLOTTE, NC 28206







### **FEATURES:**

- ±10,200 SF up to 30,600 SF warehouse space for lease
- ±1,364 SF of office space
- Front load facility; truck court 130'
- Wet sprinkler
- Seven (7) Dock High Doors; One (1) Drive-In Door
- 19' clear height
- Professional park environment
- Direct access to the park from I-77 at Atando/LaSalle (Exit 12)
- Central Charlotte location with immediate access to I-85,
  I-77, the CBD and a UPS facility



FOR MORE INFORMATION, CONTACT:

### **ALEX HABECKER**

704.926.1412 (o) | 407.473.0051 (m) | <u>alex@beacondevelopment.com</u> 500 East Morehead Street | Suite 200 | Charlotte, NC 28202 <u>www.beacondevelopment.com</u>



# ±10,200 SF UP 30,600 SF WAREHOUSE SPACE FOR LEASE

ATANDO BUSINESS PARK | 1311, 1313, 1315 UPPER ASBURY AVENUE | CHARLOTTE, NC 28206

## SITE PLAN:



# **AERIAL:**



FOR MORE INFORMATION, CONTACT:

### **ALEX HABECKER**

704.926.1412 (o) | 407.473.0051 (m) | <u>alex@beacondevelopment.com</u> 500 East Morehead Street | Suite 200 | Charlotte, NC 28202 www.beacondevelopment.com