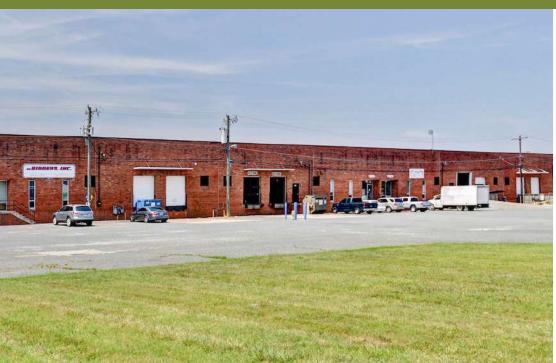

# ±10,200 SF UP 30,600 SF WAREHOUSE SPACE FOR LEASE

ATANDO BUSINESS PARK | 1311, 1313, 1315 UPPER ASBURY AVENUE | CHARLOTTE, NC 28206

### **FEATURES:**

- ±10,200 SF up to 30,600 SF warehouse space for lease
- ±1,364 SF of office space
- Front load facility; truck court 130'
- Wet sprinkler
- Seven (7) Dock High Doors; One (1) Drive-In Door
- 19' clear height
- Professional park environment
- Direct access to the park from I-77 at Atando/LaSalle (Exit 12)
- Central Charlotte location with immediate access to I-85,
  I-77, the CBD and a UPS facility