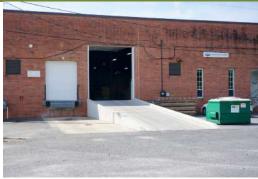

### **FEATURES:**

- ±10,200 SF up to 30,600 SF warehouse space for lease
- ±1,364 SF of office space
- Front load facility; truck court 130'
- Wet sprinkler
- Seven (7) Dock High Doors; One (1) Drive-In Door
- 19' clear height
- Professional park environment
- Direct access to the park from I-77 at Atando/LaSalle (Exit 12)
- Central Charlotte location with immediate access to I-85,
  I-77, the CBD and a UPS facility