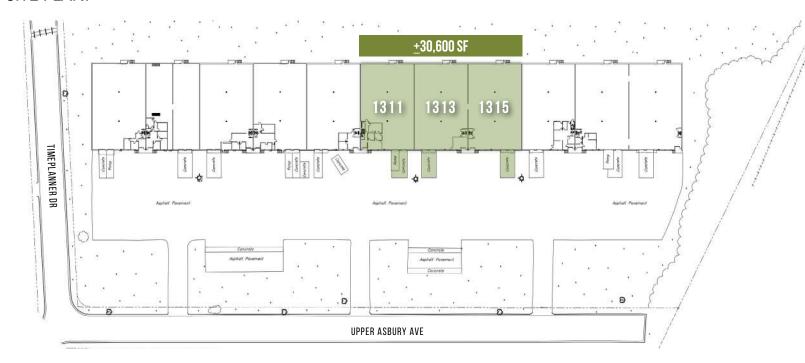

### **FEATURES:**

- ±10,200 SF up to 30,600 SF warehouse space for lease
- ±1,364 SF of office space
- Front load facility; truck court 130'
- Wet sprinkler
- Seven (7) Dock High Doors; One (1) Drive-In Door
- 19' clear height
- Professional park environment
- Direct access to the park from I-77 at Atando/LaSalle (Exit 12)
- Central Charlotte location with immediate access to I-85,
  I-77, the CBD and a UPS facility



FOR MORE INFORMATION, CONTACT:

### **ALEX HABECKER**

704.926.1412 (o) | 407.473.0051 (m) | <u>alex@beacondevelopment.com</u> 500 East Morehead Street | Suite 200 | Charlotte, NC 28202 <u>www.beacondevelopment.com</u>



# ±10,200 SF UP 30,600 SF WAREHOUSE SPACE FOR LEASE

ATANDO BUSINESS PARK | 1311, 1313, 1315 UPPER ASBURY AVENUE | CHARLOTTE, NC 28206

## SITE PLAN:



# **AERIAL:**



FOR MORE INFORMATION, CONTACT:

### **ALEX HABECKER**

704.926.1412 (o) | 407.473.0051 (m) | <u>alex@beacondevelopment.com</u> 500 East Morehead Street | Suite 200 | Charlotte, NC 28202 www.beacondevelopment.com