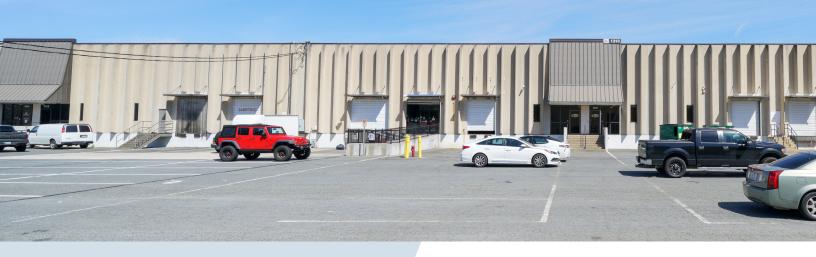

## 1312 ATANDO AVENUE

CHARLOTTE, NC 28206

ATANDO BUSINESS PARK I CENTRAL CHARLOTTE SUBMARKET

## +18,175 SF AVAILABLE FOR LEASE

- 18,175 SF front load warehouse facility
- 2,341 SF of office space
- Fully conditioned warehouse
- Four (4) Dock High doors
- Two (2) Rail doors
- 30' x 40' column spacing
- 22' clear height
- Wet sprinkler
- Precast concrete building
- Professional park environment
- Direct access to I-77 at Atando/LaSalle (Exit 12)
- Central Charlotte location with immediate access to I-85, I-77, CBD and UPS facility