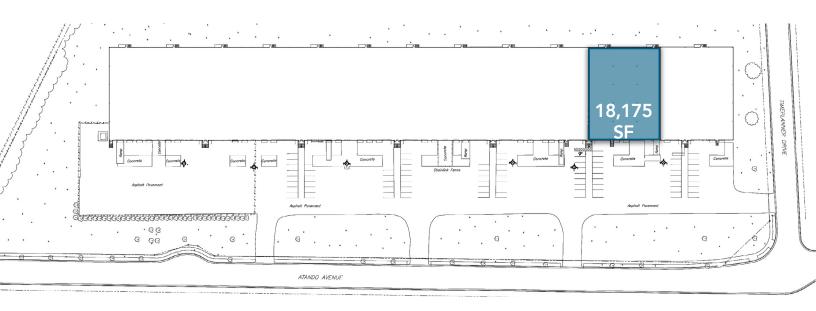

## +18,175 SF AVAILABLE FOR LEASE

- 18,175 SF front load warehouse facility
- 2,341 SF of office space
- Fully conditioned warehouse
- Four (4) Dock High doors
- Two (2) Rail doors
- 30' x 40' column spacing
- 22' clear height
- Wet sprinkler
- Precast concrete building
- Professional park environment
- Direct access to I-77 at Atando/LaSalle (Exit 12)
- Central Charlotte location with immediate access to I-85, I-77, CBD and UPS facility