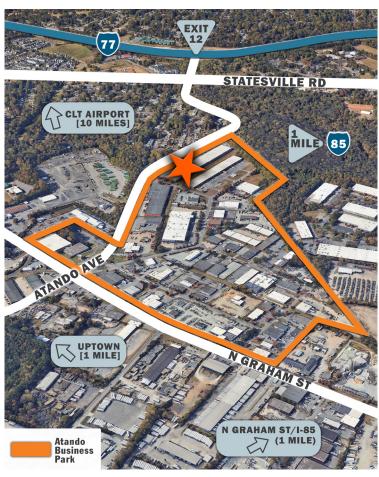

## 1312 ATANDO AVENUE

CHARLOTTE, NC 28206

ATANDO BUSINESS PARK I CENTRAL CHARLOTTE SUBMARKET

## +18,175 SF AVAILABLE FOR LEASE

- 18,175 SF front load warehouse facility
- 2,341 SF of office space
- Fully conditioned warehouse
- Four (4) Dock High doors
- Two (2) Rail doors
- 30' x 40' column spacing
- 22' clear height
- Wet sprinkler
- Precast concrete building
- Professional park environment
- Direct access to I-77 at Atando/LaSalle (Exit 12)
- Central Charlotte location with immediate access to I-85, I-77, CBD and UPS facility