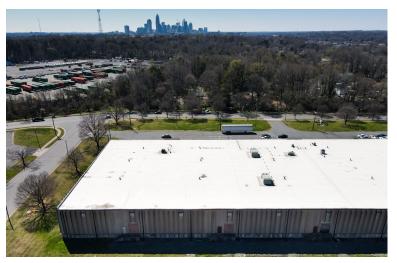

## 1312 ATANDO AVENUE

CHARLOTTE, NC 28206

ATANDO BUSINESS PARK I CENTRAL CHARLOTTE SUBMARKET

## +18,175 SF AVAILABLE FOR LEASE

- 18,175 SF front load warehouse facility
- 2,341 SF of office space
- Fully conditioned warehouse
- Four (4) Dock High doors
- Two (2) Rail doors
- 30' x 40' column spacing
- 22' clear height
- Wet sprinkler
- Precast concrete building
- Professional park environment
- Direct access to I-77 at Atando/LaSalle (Exit 12)
- Central Charlotte location with immediate access to I-85, I-77, CBD and UPS facility