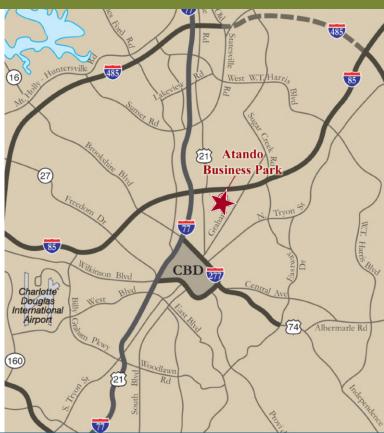

## $\pm$ 10,160 SF WAREHOUSE FOR LEASE | CENTRAL CHARLOTTE

ATANDO BUSINESS PARK | 1317 UPPER ASBURY AVENUE | CHARLOTTE, NC 28206

## FEATURES:

- ±10,160 SF warehouse facility
- ±1,364 SF of office space
- Front load facility; truck court 130'
- Potential outside storage
- Wet sprinkler
- One (1) Dock High Door
- One (1) 12' x 14' Drive-In Door
- 19' clear height
- Professional park environment
- Direct access to the park from I-77 at Atando/LaSalle (Exit 12)
- Central Charlotte location with immediate access to I-85, I-77, the CBD and a UPS facility