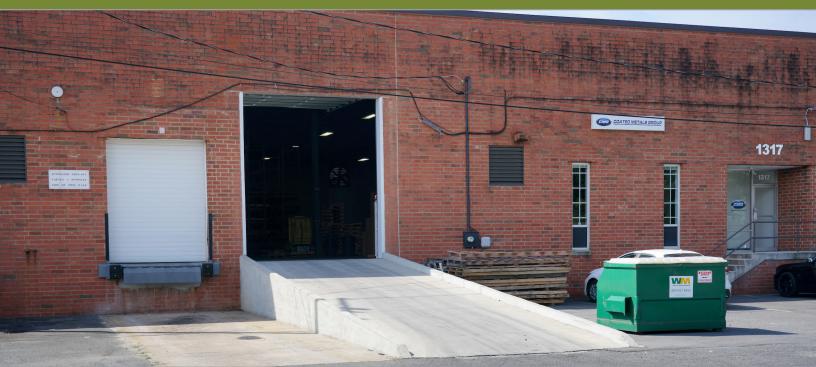

## FEATURES:

- ±10,160 SF warehouse facility
- ±1,364 SF of office space
- Front load facility; truck court 130'
- Potential outside storage
- Wet sprinkler
- One (1) Dock High Door
- One (1) 12' x 14' Drive-In Door
- 19' clear height
- Professional park environment
- Direct access to the park from I-77 at Atando/LaSalle (Exit 12)
- Central Charlotte location with immediate access to I-85, I-77, the CBD and a UPS facility