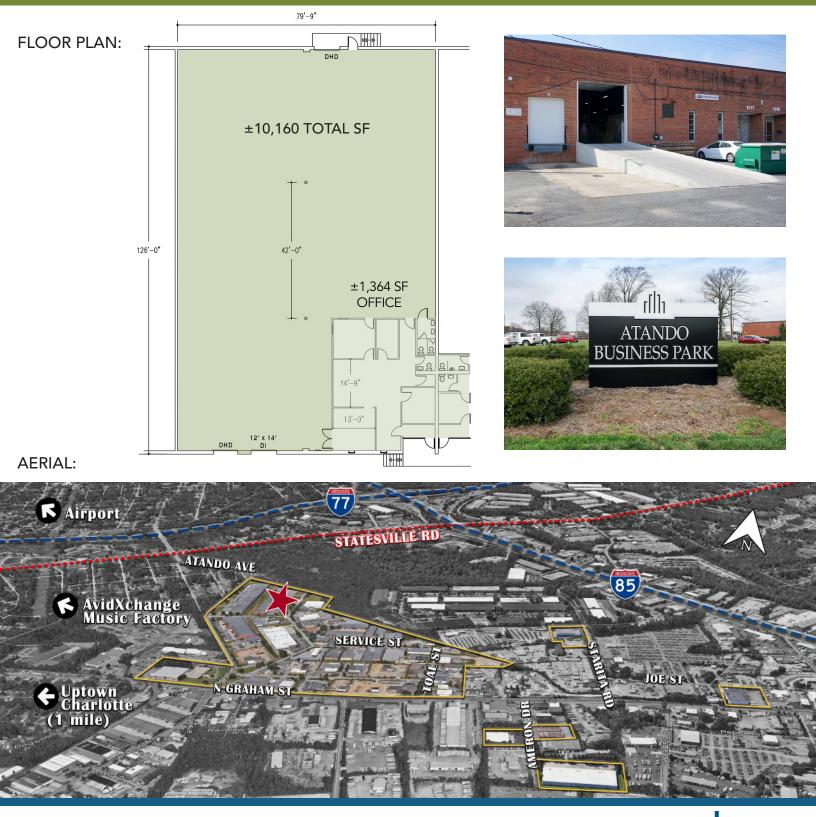

## FEATURES:

- ±10,160 SF warehouse facility
- ±1,364 SF of office space
- Front load facility; truck court 130'
- Potential outside storage
- Wet sprinkler
- One (1) Dock High Door
- One (1) 12' x 14' Drive-In Door
- 19' clear height
- Professional park environment
- Direct access to the park from I-77 at Atando/LaSalle (Exit 12)
- Central Charlotte location with immediate access to I-85, I-77, the CBD and a UPS facility