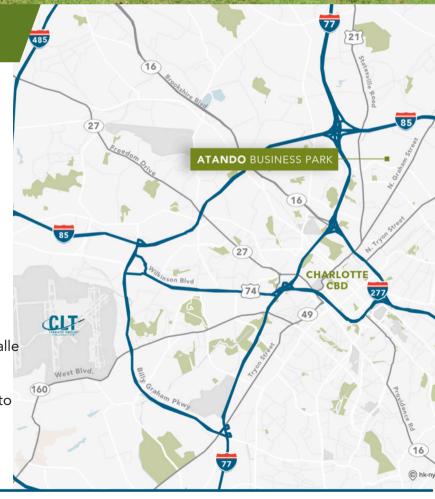

## 1319 - 1321 UPPER ASBURY AVENUE

CHARLOTTE, NC 28206

ATANDO BUSINESS PARK | CENTRAL CHARLOTTE SUBMARKET

- ±20,375 SF warehouse facility
- ±1,154 SF of office space
- Front load facility; truck court 130'
- Wet sprinkler
- Three (3) Dock High Doors; One (1) Drive-In Door
- 22' clear height
- Building signage opportunity
- Direct access to the park from I-77 at Atando/LaSalle (Exit 12)
- Central Charlotte location with immediate access to I-85, I-77, CBD and a UPS facility