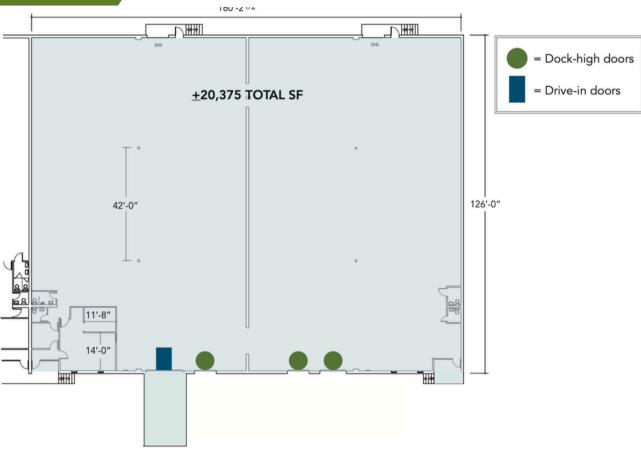

## **FLOOR PLAN & AERIAL**

## 1319 - 1321 UPPER ASBURY AVENUE

CHARLOTTE, NC 28206

ATANDO BUSINESS PARK | CENTRAL CHARLOTTE SUBMARKET

- ±20,375 SF warehouse facility
- ±1,154 SF of office space
- Front load facility; truck court 130'
- Wet sprinkler
- Three (3) Dock High Doors; One (1) Drive-In Door
- 22' clear height
- Building signage opportunity
- Direct access to the park from I-77 at Atando/LaSalle (Exit 12)
- Central Charlotte location with immediate access to I-85, I-77, CBD and a UPS facility