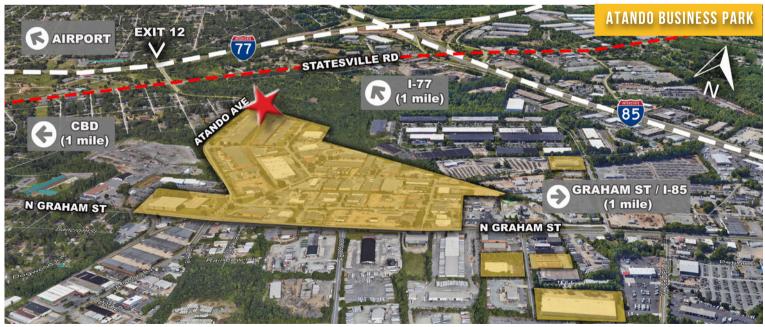

## **FLOOR PLAN & AERIAL**

## 1319 - 1321 UPPER ASBURY AVENUE

CHARLOTTE, NC 28206

ATANDO BUSINESS PARK | CENTRAL CHARLOTTE SUBMARKET

- ±20,375 SF warehouse facility
- ±1,154 SF of office space
- Front load facility; truck court 130'
- Wet sprinkler
- Three (3) Dock High Doors; One (1) Drive-In Door
- 22' clear height
- Building signage opportunity
- Direct access to the park from I-77 at Atando/LaSalle (Exit 12)
- Central Charlotte location with immediate access to I-85, I-77, CBD and a UPS facility