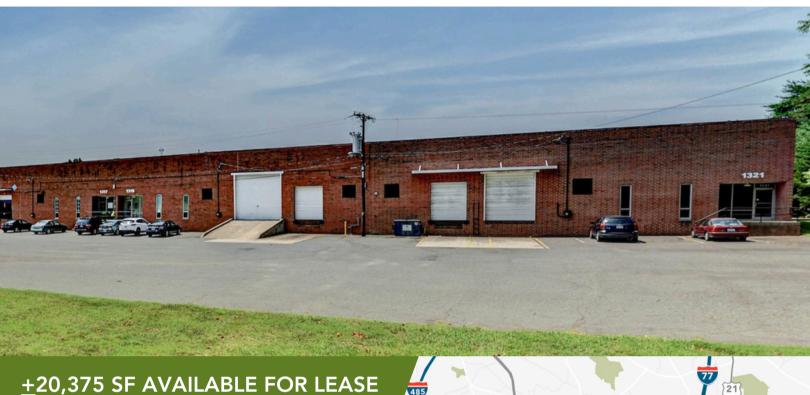

## 1319 - 1321 UPPER ASBURY AVENUE

CHARLOTTE, NC 28206

ATANDO BUSINESS PARK | CENTRAL CHARLOTTE SUBMARKET

- ±20,375 SF warehouse facility
- ±1,154 SF of office space
- Front load facility; truck court 130'
- Wet sprinkler
- Three (3) Dock High Doors; One (1) Drive-In Door
- 22' clear height
- Building signage opportunity
- Direct access to the park from I-77 at Atando/LaSalle (Exit 12)
- Central Charlotte location with immediate access to I-85, I-77, CBD and a UPS facility