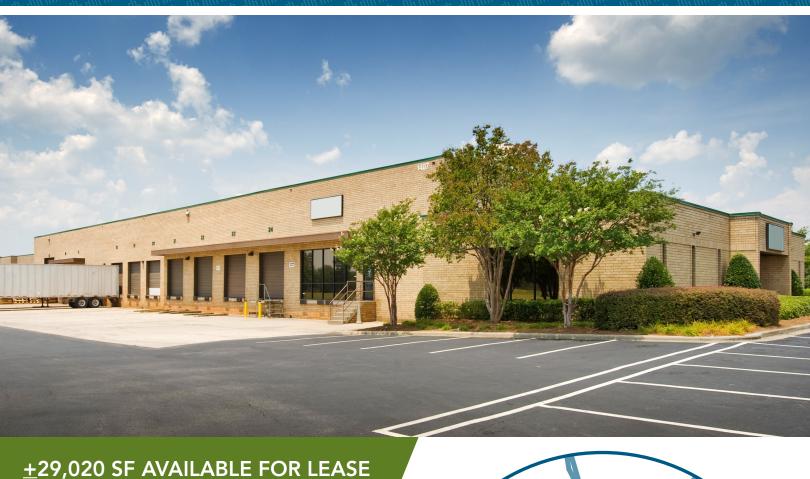

## 1407 WESTINGHOUSE BLVD | SUITE B

CHARLOTTE, NC 28273

COMMERCE PARK | SOUTH WEST SUBMARKET

• 29,020 SF available with 1,843 SF of office

• 5 dock-high doors (10' x 10') with edge of dock levelers

- 1 drive-in door (14' x 14')
- 20' clear height
- Front load facility
- Visibility along Westinghouse Boulevard
- ML-2 zoning
- Potential to be rail served
- Wet sprinkler
- Brick-on-block construction
- Conveniently located near I-77, I-485 and numerous amenities
- Master planned, institution quality park