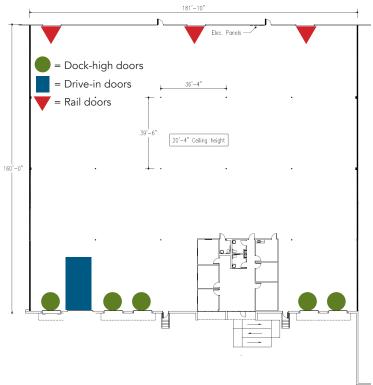

## 1407 WESTINGHOUSE BLVD | SUITE B

CHARLOTTE, NC 28273

COMMERCE PARK | SOUTH WEST SUBMARKET

• 29,020 SF available with 1,843 SF of office

• 5 dock-high doors (10' x 10') with edge of dock levelers

- 1 drive-in door (14' x 14')
- 20' clear height
- Front load facility
- Visibility along Westinghouse Boulevard
- ML-2 zoning
- Potential to be rail served
- Wet sprinkler
- Brick-on-block construction
- Conveniently located near I-77, I-485 and numerous amenities
- Master planned, institution quality park