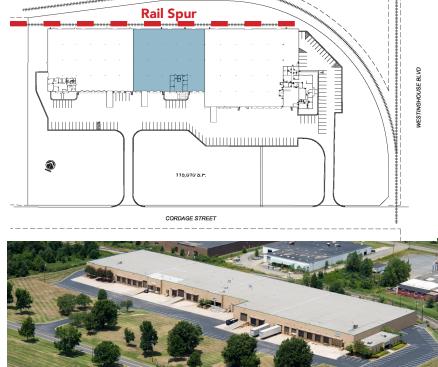

## 1407 WESTINGHOUSE BLVD | SUITE B

CHARLOTTE, NC 28273

COMMERCE PARK | SOUTH WEST SUBMARKET

• 29,020 SF available with 1,843 SF of office

• 5 dock-high doors (10' x 10') with edge of dock levelers

- 1 drive-in door (14' x 14')
- 20' clear height
- Front load facility
- Visibility along Westinghouse Boulevard
- ML-2 zoning
- Potential to be rail served
- Wet sprinkler
- Brick-on-block construction
- Conveniently located near I-77, I-485 and numerous amenities
- Master planned, institution quality park