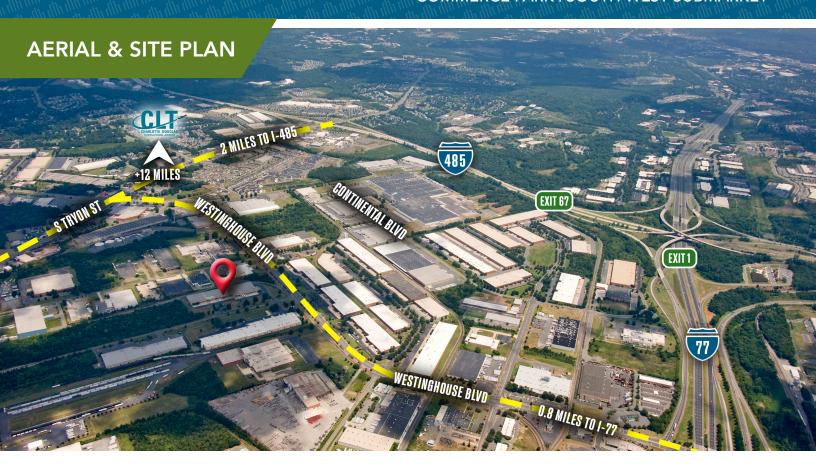

## 1407 WESTINGHOUSE BLVD | SUITE B

CHARLOTTE, NC 28273

COMMERCE PARK | SOUTH WEST SUBMARKET

• 29,020 SF available with 1,843 SF of office

• 5 dock-high doors (10' x 10') with edge of dock levelers

- 1 drive-in door (14' x 14')
- 20' clear height
- Front load facility
- Visibility along Westinghouse Boulevard
- ML-2 zoning
- Potential to be rail served
- Wet sprinkler
- Brick-on-block construction
- Conveniently located near I-77, I-485 and numerous amenities
- Master planned, institution quality park