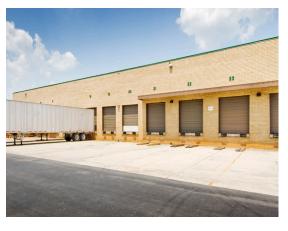

## **FEATURES:**

- ±34,990 SF front load facility
- ±2,366 SF of office space
- Visibility along Westinghouse Boulevard
- I-2 zoning
- Wet sprinkler
- 20' clear height
- Two (2) 8' x 8' Dock High Doors
- Five (5) 8' x 10' Dock High Doors with Pit Levelers
- One (1) 14' x 14' and One (1) 12' x 14 Drive-In Doors
- Three (3) 10' x 10' Rail Doors
- Convenient to I-77, I-485 and numerous amenities
- Located in Commerce Park, a master-planned, institution quality park in Southwest Charlotte