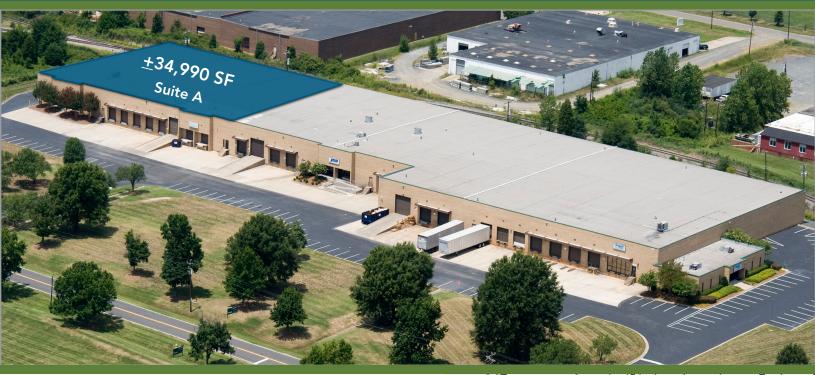

## COMMERCE PARK | ±34,990 SF WAREHOUSE | FOR LEASE

1407 WESTINGHOUSE BLVD, SUITE A | CHARLOTTE, NC 28273

## **FEATURES:**

- ±34,990 SF front load facility
- ±2,366 SF of office space
- Visibility along Westinghouse Boulevard
- I-2 zoning
- Wet sprinkler
- 20' clear height
- Two (2) 8' x 8' Dock High Doors
- Five (5) 8' x 10' Dock High Doors with Pit Levelers
- One (1) 14' x 14' and One (1) 12' x 14 Drive-In Doors
- Three (3) 10' x 10' Rail Doors
- Convenient to I-77, I-485 and numerous amenities
- Located in Commerce Park, a master-planned, institution quality park in Southwest Charlotte