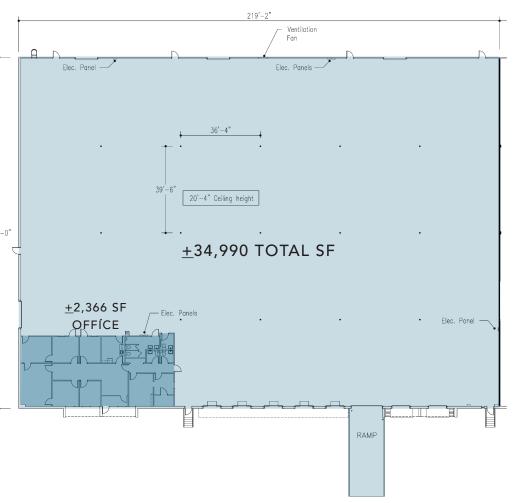

## **FEATURES:**

- ±34,990 SF front load facility
- ±2,366 SF of office space
- Visibility along Westinghouse Boulevard
- I-2 zoning
- Wet sprinkler
- 20' clear height
- Two (2) 8' x 8' Dock High Doors
- Five (5) 8' x 10' Dock High Doors with Pit Levelers
- One (1) 14' x 14' and One (1) 12' x 14 Drive-In Doors
- Three (3) 10' x 10' Rail Doors
- Convenient to I-77, I-485 and numerous amenities
- Located in Commerce Park, a master-planned, institution quality park in Southwest Charlotte