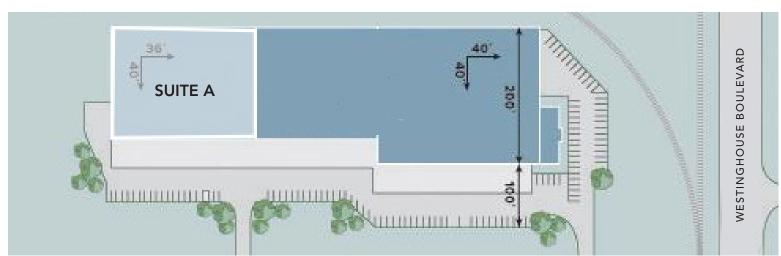

## COMMERCE PARK | ±34,990 SF WAREHOUSE | FOR LEASE

1407 WESTINGHOUSE BLVD, SUITE A | CHARLOTTE, NC 28273

## **FEATURES:**

- ±34,990 SF front load facility
- ±2,366 SF of office space
- Visibility along Westinghouse Boulevard
- I-2 zoning
- Wet sprinkler
- 20' clear height
- Two (2) 8' x 8' Dock High Doors
- Five (5) 8' x 10' Dock High Doors with Pit Levelers
- One (1) 14' x 14' and One (1) 12' x 14 Drive-In Doors
- Three (3) 10' x 10' Rail Doors
- Convenient to I-77, I-485 and numerous amenities
- Located in Commerce Park, a master-planned, institution quality park in Southwest Charlotte