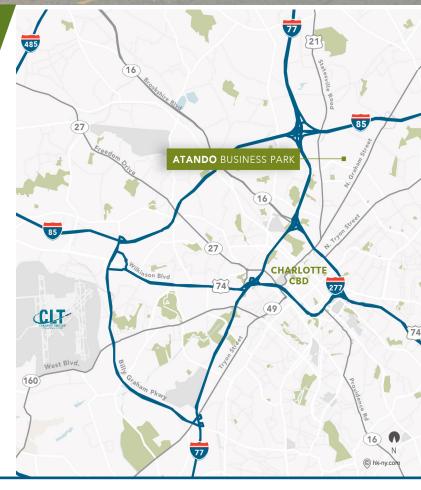

## 1418 AMERON DRIVE

CHARLOTTE, NC 28206

ATANDO BUSINESS PARK | CENTRAL CHARLOTTE SUBMARKET

±14,400 SF AVAILABLE FOR LEASE

- Single tenant warehouse facility
- ±2,216 SF office
- Two (2) dock-high doors (8'x8')
- One (1) drive-in door (10' x 20')
- Paved truck court
- 16' clear height
- Locally owned and managed professional park, with direct access from I-77 at Atando Ave/LaSalle St (Exit 12) and I-85 (Exit 40)
- Ideal Central Charlotte location:
  - ±0.5 miles to UPS facility
  - ±1.0 miles to I-85
  - ±2.0 miles to I-77
  - ±2.0 miles to Charlotte CBD