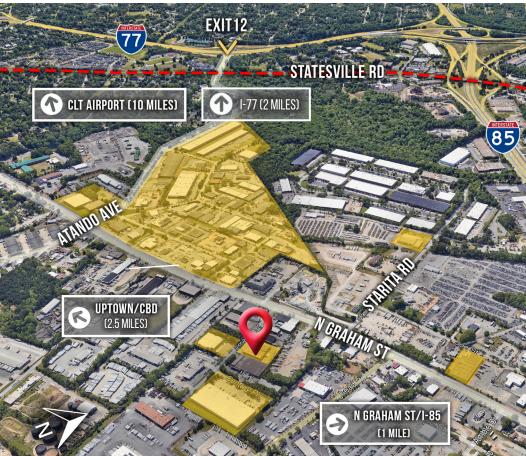

## 1418 AMERON DRIVE

CHARLOTTE, NC 28206

ATANDO BUSINESS PARK | CENTRAL CHARLOTTE SUBMARKET

±14,400 SF AVAILABLE FOR LEASE

- Single tenant warehouse facility
- ±2,216 SF office
- Two (2) dock-high doors (8'x8')
- One (1) drive-in door (10' x 20')
- Paved truck court
- 16' clear height
- Locally owned and managed professional park, with direct access from I-77 at Atando Ave/LaSalle St (Exit 12) and I-85 (Exit 40)
- Ideal Central Charlotte location:
  - ±0.5 miles to UPS facility
  - ±1.0 miles to I-85
  - ±2.0 miles to I-77
  - ±2.0 miles to Charlotte CBD

## **AERIAL & FLOOR PLAN**