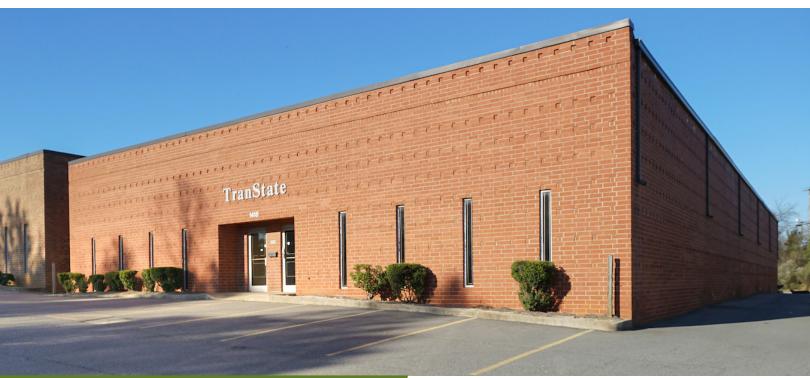

## 1418 AMERON DRIVE

CHARLOTTE, NC 28206

ATANDO BUSINESS PARK | CENTRAL CHARLOTTE SUBMARKET

±14,400 SF AVAILABLE FOR LEASE

- Single tenant warehouse facility
- ±2,216 SF office
- Two (2) dock-high doors (8'x8')
- One (1) drive-in door (10' x 20')
- Paved truck court
- 16' clear height
- Locally owned and managed professional park, with direct access from I-77 at Atando Ave/LaSalle St (Exit 12) and I-85 (Exit 40)
- Ideal Central Charlotte location:
  - ±0.5 miles to UPS facility
  - ±1.0 miles to I-85
  - ±2.0 miles to I-77
  - ±2.0 miles to Charlotte CBD