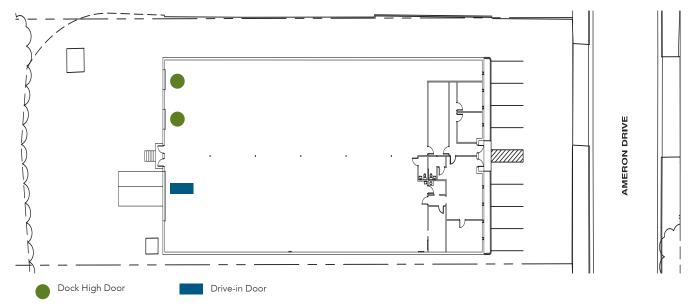

## 1418 AMERON DRIVE

CHARLOTTE, NC 28206

ATANDO BUSINESS PARK | CENTRAL CHARLOTTE SUBMARKET

±14,400 SF AVAILABLE FOR LEASE

- Single tenant warehouse facility
- ±2,216 SF office
- Two (2) dock-high doors (8'x8')
- One (1) drive-in door (10' x 20')
- Paved truck court
- 16' clear height
- Locally owned and managed professional park, with direct access from I-77 at Atando Ave/LaSalle St (Exit 12) and I-85 (Exit 40)
- Ideal Central Charlotte location:
  - ±0.5 miles to UPS facility
  - ±1.0 miles to I-85
  - ±2.0 miles to I-77
  - ±2.0 miles to Charlotte CBD

## **AERIAL & FLOOR PLAN**