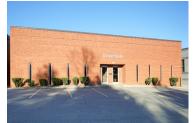

## 1418 AMERON DRIVE

CHARLOTTE, NC 28206

ATANDO BUSINESS PARK | CENTRAL CHARLOTTE SUBMARKET

±14,400 SF AVAILABLE FOR LEASE

- Single tenant warehouse facility
- ±2,216 SF office
- Two (2) dock-high doors (8'x8')
- One (1) drive-in door (10' x 20')
- Paved truck court
- 16' clear height
- Locally owned and managed professional park, with direct access from I-77 at Atando Ave/LaSalle St (Exit 12) and I-85 (Exit 40)
- Ideal Central Charlotte location:
  - ±0.5 miles to UPS facility
  - ±1.0 miles to I-85
  - ±2.0 miles to I-77
  - ±2.0 miles to Charlotte CBD