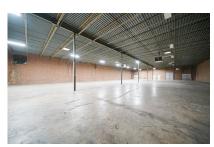

## ±13,600 SF AVAILABLE FOR LEASE

•  $\pm 13,600$  SF single tenant warehouse facility with  $\pm 1,523$  SF office

- Two (2) dock-high doors (8'x10")
- One (1) drive-in door
- Paved truck court
- 16' clear height
- Locally owned and managed professional park, with direct access from I-77 at Atando Ave/LaSalle St (Exit 12) and I-85 (Exit 40)
- Ideal Central Charlotte location:
  - ±0.5 miles to UPS facility
  - ±1.0 miles to I-85
  - ±2.0 miles to I-77
  - ±2.0 miles to Charlotte CBD