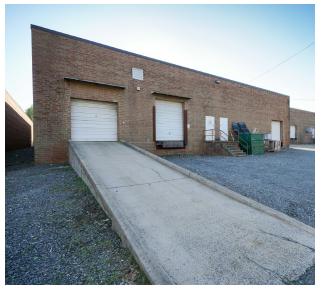

## **1430 AMERON DRIVE**

CHARLOTTE, NC 28206

ATANDO BUSINESS PARK I CENTRAL CHARLOTTE SUBMARKET

## ±13,600 SF AVAILABLE FOR LEASE

•  $\pm 13,600$  SF single tenant warehouse facility with  $\pm 1,523$  SF office

- Two (2) dock-high doors (8'x10")
- One (1) drive-in door
- Paved truck court
- 16' clear height
- Locally owned and managed professional park, with direct access from I-77 at Atando Ave/LaSalle St (Exit 12) and I-85 (Exit 40)
- Ideal Central Charlotte location:
  - ±0.5 miles to UPS facility
  - ±1.0 miles to I-85
  - ±2.0 miles to I-77
  - ±2.0 miles to Charlotte CBD