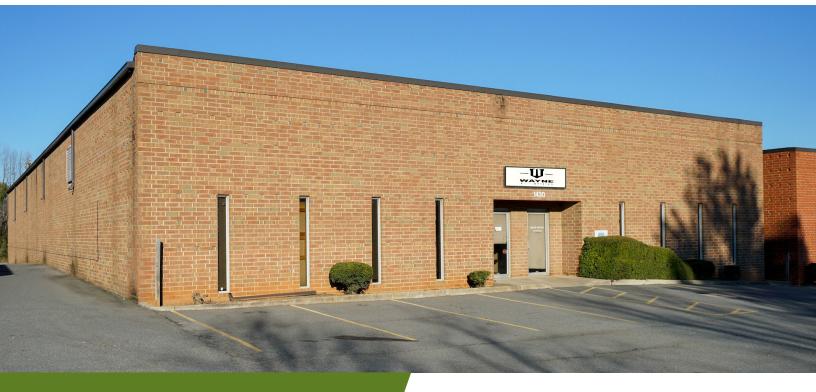

## **1430 AMERON DRIVE**

CHARLOTTE, NC 28206

ATANDO BUSINESS PARK I CENTRAL CHARLOTTE SUBMARKET

## ±13,600 SF AVAILABLE FOR LEASE

•  $\pm 13,600$  SF single tenant warehouse facility with  $\pm 1,523$  SF office

- Two (2) dock-high doors (8'x10")
- One (1) drive-in door
- Paved truck court
- 16' clear height
- Locally owned and managed professional park, with direct access from I-77 at Atando Ave/LaSalle St (Exit 12) and I-85 (Exit 40)
- Ideal Central Charlotte location:
  - ±0.5 miles to UPS facility
  - ±1.0 miles to I-85
  - ±2.0 miles to I-77
  - ±2.0 miles to Charlotte CBD