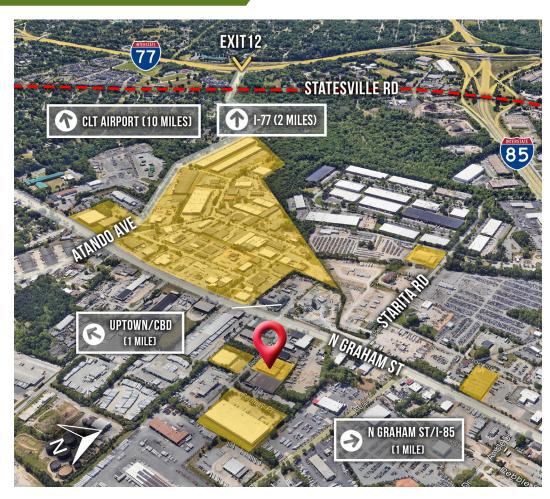

## ±13,600 SF AVAILABLE FOR LEASE

•  $\pm 13,600$  SF single tenant warehouse facility with  $\pm 1,523$  SF office

- Two (2) dock-high doors (8'x10")
- One (1) drive-in door
- Paved truck court
- 16' clear height
- Locally owned and managed professional park, with direct access from I-77 at Atando Ave/LaSalle St (Exit 12) and I-85 (Exit 40)
- Ideal Central Charlotte location:
  - ±0.5 miles to UPS facility
  - ±1.0 miles to I-85
  - ±2.0 miles to I-77
  - ±2.0 miles to Charlotte CBD

## **AERIAL & FLOOR PLAN**