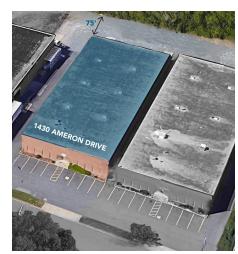

## **1430 AMERON DRIVE**

CHARLOTTE, NC 28206

ATANDO BUSINESS PARK I CENTRAL CHARLOTTE SUBMARKET



## ±13,600 SF AVAILABLE FOR LEASE

•  $\pm 13,600$  SF single tenant warehouse facility with  $\pm 1,523$  SF office

- Two (2) dock-high doors (8'x10")
- One (1) drive-in door
- Paved truck court
- 16' clear height
- Locally owned and managed professional park, with direct access from I-77 at Atando Ave/LaSalle St (Exit 12) and I-85 (Exit 40)
- Ideal Central Charlotte location:
  - ±0.5 miles to UPS facility
  - ±1.0 miles to I-85
  - ±2.0 miles to I-77
  - ±2.0 miles to Charlotte CBD





## **1430 AMERON DRIVE**

**CHARLOTTE, NC 28206** 

ATANDO BUSINESS PARK I CENTRAL CHARLOTTE SUBMARKET

## **AERIAL & FLOOR PLAN**