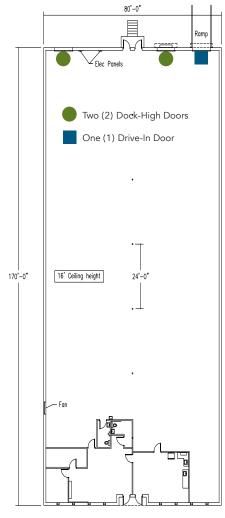

## ±13,600 SF AVAILABLE FOR LEASE

•  $\pm 13,600$  SF single tenant warehouse facility with  $\pm 1,523$  SF office

- Two (2) dock-high doors (8'x10")
- One (1) drive-in door
- Paved truck court
- 16' clear height
- Locally owned and managed professional park, with direct access from I-77 at Atando Ave/LaSalle St (Exit 12) and I-85 (Exit 40)
- Ideal Central Charlotte location:
  - ±0.5 miles to UPS facility
  - ±1.0 miles to I-85
  - ±2.0 miles to I-77
  - ±2.0 miles to Charlotte CBD

## **AERIAL & FLOOR PLAN**