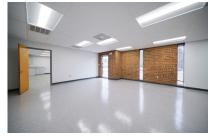

## ±13,600 SF AVAILABLE FOR LEASE

•  $\pm 13,600$  SF single tenant warehouse facility with  $\pm 1,523$  SF office

- Two (2) dock-high doors (8'x10")
- One (1) drive-in door
- Paved truck court
- 16' clear height
- Locally owned and managed professional park, with direct access from I-77 at Atando Ave/LaSalle St (Exit 12) and I-85 (Exit 40)
- Ideal Central Charlotte location:
  - ±0.5 miles to UPS facility
  - ±1.0 miles to I-85
  - ±2.0 miles to I-77
  - ±2.0 miles to Charlotte CBD