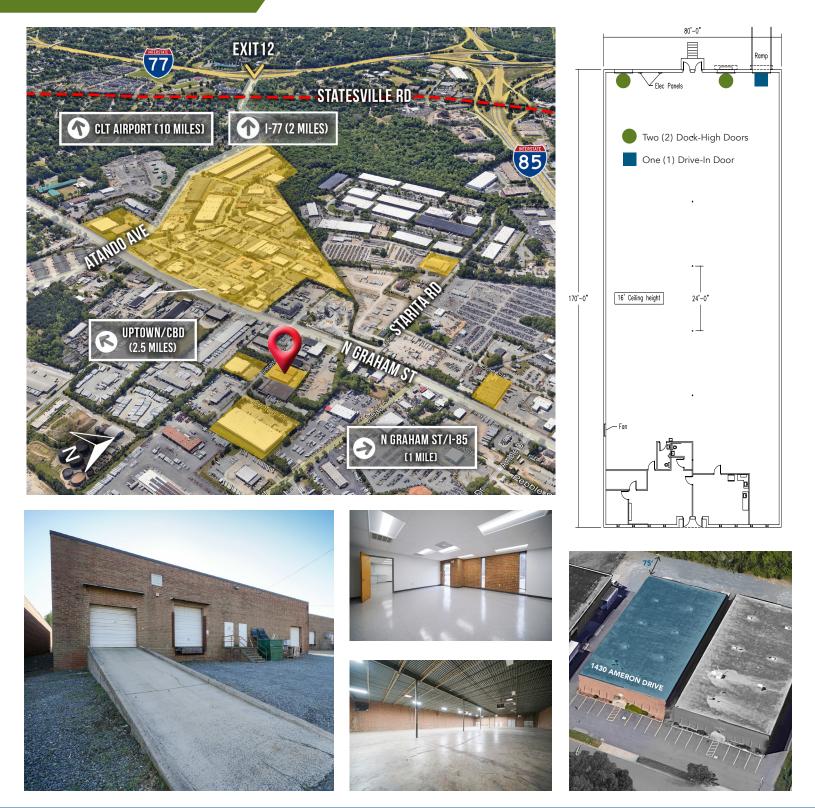

## **1430 AMERON DRIVE** CHARLOTTE, NC 28206 ATANDO BUSINESS PARK I CENTRAL CHARLOTTE SUBMARKET

-U-

- ±13,600 SF single tenant warehouse facility with ±1,523 SF office
- Two (2) dock-high doors (8'x10")
- One (1) drive-in door
- Paved truck court
- 16' clear height
- Locally owned and managed professional park, with direct access from I-77 at Atando Ave/LaSalle St (Exit 12) and I-85 (Exit 40)
- Ideal Central Charlotte location: ±0.5 miles to UPS facility ±1.0 miles to I-85 ±2.0 miles to I-77 ±2.0 miles to Charlotte CBD

## AERIAL & FLOOR PLAN

ALEX HABECKER 704.926.1412 (d) 407.473.0051 (m) alex@beacondevelopment.com