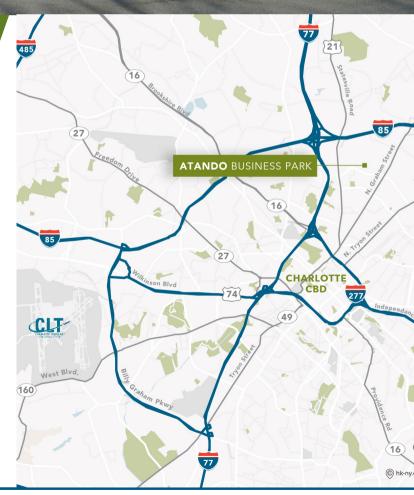

## **1430 AMERON DRIVE** CHARLOTTE, NC 28206 ATANDO BUSINESS PARK I CENTRAL CHARLOTTE SUBMARKET

-U-

- ±13,600 SF single tenant warehouse facility with ±1,523 SF office
- Two (2) dock-high doors (8'x10")
- One (1) drive-in door
- Paved truck court
- 16' clear height
- Locally owned and managed professional park, with direct access from I-77 at Atando Ave/LaSalle St (Exit 12) and I-85 (Exit 40)
- Ideal Central Charlotte location: ±0.5 miles to UPS facility ±1.0 miles to I-85 ±2.0 miles to I-77 ±2.0 miles to Charlotte CBD

## 1430 AMERON DRIVE CHARLOTTE, NC 28206

ATANDO BUSINESS PARK I CENTRAL CHARLOTTE SUBMARKET