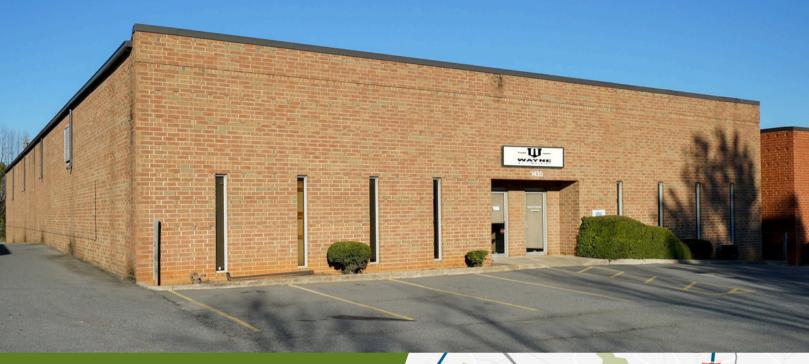

## 1430 AMERON DRIVE

CHARLOTTE, NC 28206 ATANDO BUSINESS PARK | CENTRAL CHARLOTTE SUBMARKET

+13,600 SF AVAILABLE FOR LEASE

- ±13,600 SF single tenant warehouse facility with ±1,523 SF office
- Two (2) dock-high doors (8'x10")
- One (1) drive-in door
- Paved truck court
- 16' clear height
- Locally owned and managed professional park, with direct access from I-77 at Atando Ave/LaSalle St (Exit 12) and I-85 (Exit 40)
- Ideal Central Charlotte location:
  - ±0.5 miles to UPS facility
  - $\pm 1.0$  miles to I-85
  - ±2.0 miles to I-77
  - ±2.0 miles to Charlotte CBD