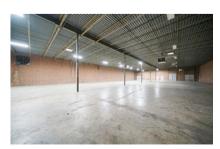

## 1430 AMERON DRIVE

CHARLOTTE, NC 28206 ATANDO BUSINESS PARK | CENTRAL CHARLOTTE SUBMARKET

+13,600 SF AVAILABLE FOR LEASE

- ±13,600 SF single tenant warehouse facility with ±1,523 SF office
- Two (2) dock-high doors (8'x10")
- One (1) drive-in door
- Paved truck court
- 16' clear height
- Locally owned and managed professional park, with direct access from I-77 at Atando Ave/LaSalle St (Exit 12) and I-85 (Exit 40)
- Ideal Central Charlotte location:
  - ±0.5 miles to UPS facility
  - $\pm 1.0$  miles to I-85
  - ±2.0 miles to I-77
  - ±2.0 miles to Charlotte CBD