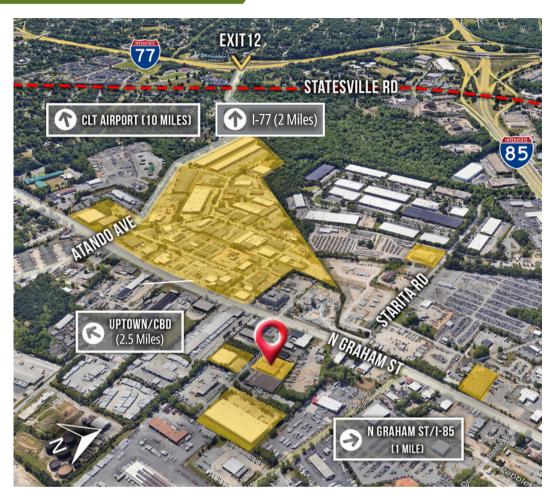

## **AERIAL & FLOOR PLAN**

## 1430 AMERON DRIVE

CHARLOTTE, NC 28206 ATANDO BUSINESS PARK | CENTRAL CHARLOTTE SUBMARKET

+13,600 SF AVAILABLE FOR LEASE

- ±13,600 SF single tenant warehouse facility with ±1,523 SF office
- Two (2) dock-high doors (8'x10")
- One (1) drive-in door
- Paved truck court
- 16' clear height
- Locally owned and managed professional park, with direct access from I-77 at Atando Ave/LaSalle St (Exit 12) and I-85 (Exit 40)
- Ideal Central Charlotte location:
  - ±0.5 miles to UPS facility
  - $\pm 1.0$  miles to I-85
  - ±2.0 miles to I-77
  - ±2.0 miles to Charlotte CBD