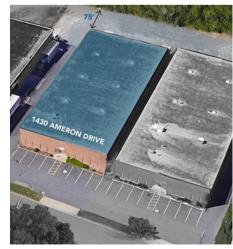

## 1430 AMERON DRIVE

CHARLOTTE, NC 28206 ATANDO BUSINESS PARK | CENTRAL CHARLOTTE SUBMARKET



+13,600 SF AVAILABLE FOR LEASE

- ±13,600 SF single tenant warehouse facility with ±1,523 SF office
- Two (2) dock-high doors (8'x10")
- One (1) drive-in door
- Paved truck court
- 16' clear height
- Locally owned and managed professional park, with direct access from I-77 at Atando Ave/LaSalle St (Exit 12) and I-85 (Exit 40)
- Ideal Central Charlotte location:
  - ±0.5 miles to UPS facility
  - $\pm 1.0$  miles to I-85
  - ±2.0 miles to I-77
  - ±2.0 miles to Charlotte CBD





## **1430 AMERON DRIVE**

CHARLOTTE, NC 28206

ATANDO BUSINESS PARK | CENTRAL CHARLOTTE SUBMARKET

## **AERIAL & FLOOR PLAN**