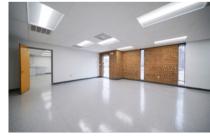

## 1430 AMERON DRIVE

CHARLOTTE, NC 28206 ATANDO BUSINESS PARK | CENTRAL CHARLOTTE SUBMARKET

+13,600 SF AVAILABLE FOR LEASE

- ±13,600 SF single tenant warehouse facility with ±1,523 SF office
- Two (2) dock-high doors (8'x10")
- One (1) drive-in door
- Paved truck court
- 16' clear height
- Locally owned and managed professional park, with direct access from I-77 at Atando Ave/LaSalle St (Exit 12) and I-85 (Exit 40)
- Ideal Central Charlotte location:
  - ±0.5 miles to UPS facility
  - $\pm 1.0$  miles to I-85
  - ±2.0 miles to I-77
  - ±2.0 miles to Charlotte CBD