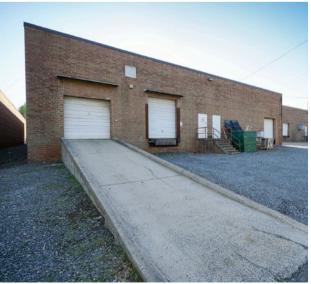

## 1430 AMERON DRIVE

CHARLOTTE, NC 28206 ATANDO BUSINESS PARK | CENTRAL CHARLOTTE SUBMARKET

+13,600 SF AVAILABLE FOR LEASE

- ±13,600 SF single tenant warehouse facility with ±1,523 SF office
- Two (2) dock-high doors (8'x10")
- One (1) drive-in door
- Paved truck court
- 16' clear height
- Locally owned and managed professional park, with direct access from I-77 at Atando Ave/LaSalle St (Exit 12) and I-85 (Exit 40)
- Ideal Central Charlotte location:
  - ±0.5 miles to UPS facility
  - $\pm 1.0$  miles to I-85
  - ±2.0 miles to I-77
  - ±2.0 miles to Charlotte CBD