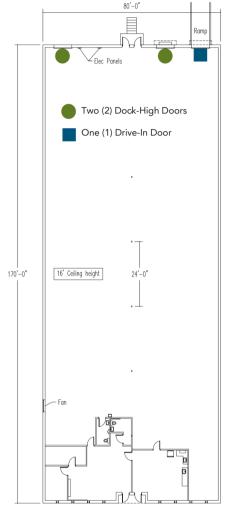

## 1430 AMERON DRIVE

CHARLOTTE, NC 28206 ATANDO BUSINESS PARK | CENTRAL CHARLOTTE SUBMARKET

+13,600 SF AVAILABLE FOR LEASE

- ±13,600 SF single tenant warehouse facility with ±1,523 SF office
- Two (2) dock-high doors (8'x10")
- One (1) drive-in door
- Paved truck court
- 16' clear height
- Locally owned and managed professional park, with direct access from I-77 at Atando Ave/LaSalle St (Exit 12) and I-85 (Exit 40)
- Ideal Central Charlotte location:
  - ±0.5 miles to UPS facility
  - $\pm 1.0$  miles to I-85
  - ±2.0 miles to I-77
  - ±2.0 miles to Charlotte CBD

## **AERIAL & FLOOR PLAN**