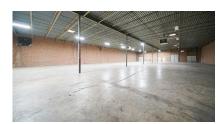

## ±13,600 SF WAREHOUSE FOR LEASE | CENTRAL CHARLOTTE

ATANDO BUSINESS PARK | 1430 AMERON DRIVE | CHARLOTTE, NC 28206

• ±13,600 SF single tenant warehouse facility with ±1,523 SF office

Two (2) dock-high doors (8'x10")

- One (1) drive-in door
- Paved truck court
- 16' clear height
- Locally owned and managed professional park, with direct access from I-77 at Atando Ave/LaSalle St (Exit 12) and I-85 (Exit 40)
- Ideal Central Charlotte location:
  - ±0.5 miles to UPS facility
  - ±1.0 miles to I-85
  - ±2.0 miles to I-77
  - ±2.0 miles to Charlotte CBD