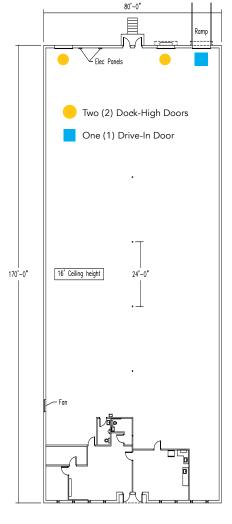

## ±13,600 SF WAREHOUSE FOR LEASE | CENTRAL CHARLOTTE

ATANDO BUSINESS PARK | 1430 AMERON DRIVE | CHARLOTTE, NC 28206

• ±13,600 SF single tenant warehouse facility with ±1,523 SF office

Two (2) dock-high doors (8'x10")

- One (1) drive-in door
- Paved truck court
- 16' clear height
- Locally owned and managed professional park, with direct access from I-77 at Atando Ave/LaSalle St (Exit 12) and I-85 (Exit 40)
- Ideal Central Charlotte location:
  - ±0.5 miles to UPS facility
  - ±1.0 miles to I-85
  - ±2.0 miles to I-77
  - ±2.0 miles to Charlotte CBD