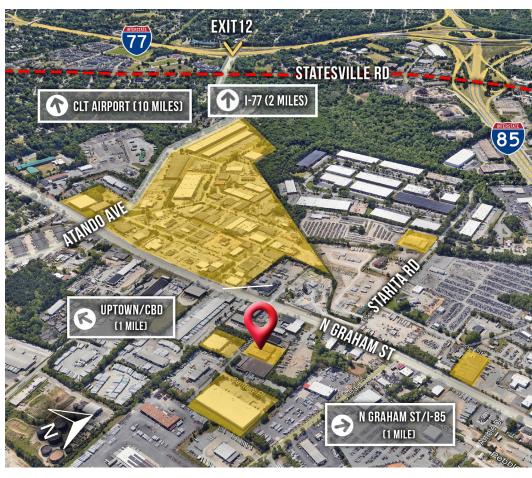

- One (1) drive-in door
- Paved truck court
- 16' clear height
- Locally owned and managed professional park, with direct access from I-77 at Atando Ave/LaSalle St (Exit 12) and I-85 (Exit 40)
- Ideal Central Charlotte location:
  - ±0.5 miles to UPS facility
  - ±1.0 miles to I-85
  - ±2.0 miles to I-77
  - ±2.0 miles to Charlotte CBD