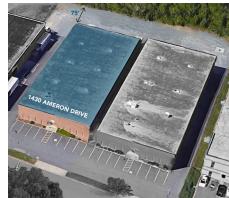

## ±13,600 SF WAREHOUSE FOR LEASE | CENTRAL CHARLOTTE

ATANDO BUSINESS PARK | 1430 AMERON DRIVE | CHARLOTTE, NC 28206

• ±13,600 SF single tenant warehouse facility with ±1,523 SF office

Two (2) dock-high doors (8'x10")