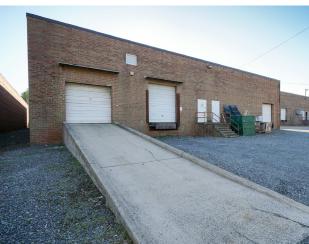

## ±13,600 SF WAREHOUSE FOR LEASE | CENTRAL CHARLOTTE

ATANDO BUSINESS PARK | 1430 AMERON DRIVE | CHARLOTTE, NC 28206

• ±13,600 SF single tenant warehouse facility with ±1,523 SF office

Two (2) dock-high doors (8'x10")

- One (1) drive-in door
- Paved truck court
- 16' clear height
- Locally owned and managed professional park, with direct access from I-77 at Atando Ave/LaSalle St (Exit 12) and I-85 (Exit 40)
- Ideal Central Charlotte location:
  - ±0.5 miles to UPS facility
  - ±1.0 miles to I-85
  - ±2.0 miles to I-77
  - ±2.0 miles to Charlotte CBD