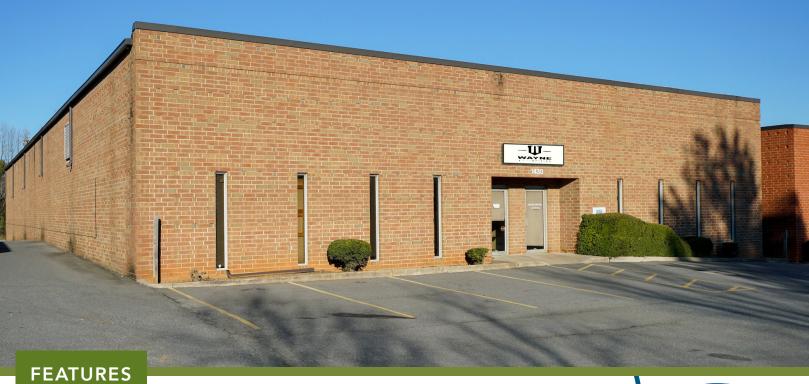

## ±13,600 SF WAREHOUSE FOR LEASE | CENTRAL CHARLOTTE

ATANDO BUSINESS PARK | 1430 AMERON DRIVE | CHARLOTTE, NC 28206

• ±13,600 SF single tenant warehouse facility with ±1,523 SF office

Two (2) dock-high doors (8'x10")