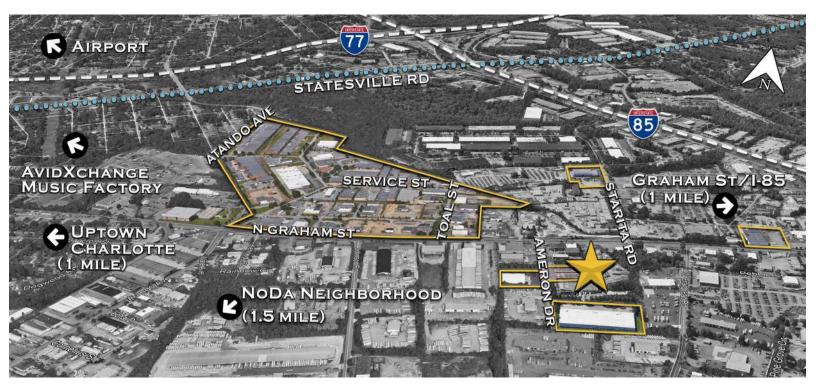

#### **AERIAL: ATANDO BUSINESS PARK**

FOR MORE INFORMATION, CONTACT:

**JACK RIAZZI** 

704.926.1412 | jack@beacondevelopment.com 500 E. Morehead Street, Suite 200 | Charlotte, NC 28202 www.beacondevelopment.com