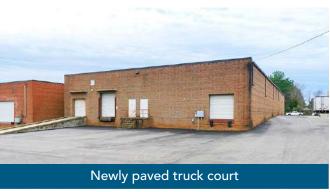

### **FEATURES:**

- Make ready complete
- ±13,600 SF single tenant warehouse facility with ±1,523 SF office
- Two (2) Dock Doors
- One (1) Drive In Door
- New paved truck court
- 16' clear height
- Locally owned and managed professional park, with direct access from I-77 at Atando Ave/LaSalle St (Exit 12) and I-85 (Exit 40)
- Ideal Central Charlotte location:
  - ±0.8 mile to UPS facility
  - ±1.0 miles to I-85
  - ±1.5 miles to I-77
  - ±3.0 miles to Charlotte CBD