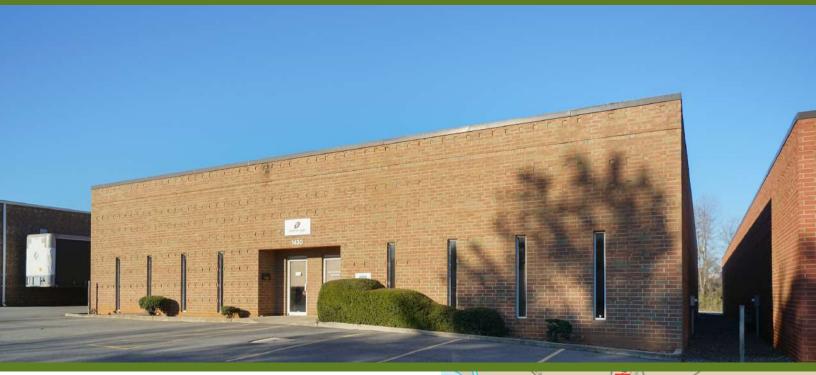

### ±13,600 SF WAREHOUSE FOR LEASE | CENTRAL CHARLOTTE

ATANDO BUSINESS PARK | 1430 AMERON DRIVE | CHARLOTTE, NC 28206

### **FEATURES:**

- Make ready complete
- ±13,600 SF single tenant warehouse facility with ±1,523 SF office
- Two (2) Dock Doors
- One (1) Drive In Door
- New paved truck court
- 16' clear height
- Locally owned and managed professional park, with direct access from I-77 at Atando Ave/LaSalle St (Exit 12) and I-85 (Exit 40)
- Ideal Central Charlotte location:
  - ±0.8 mile to UPS facility
  - ±1.0 miles to I-85
  - ±1.5 miles to I-77
  - ±3.0 miles to Charlotte CBD