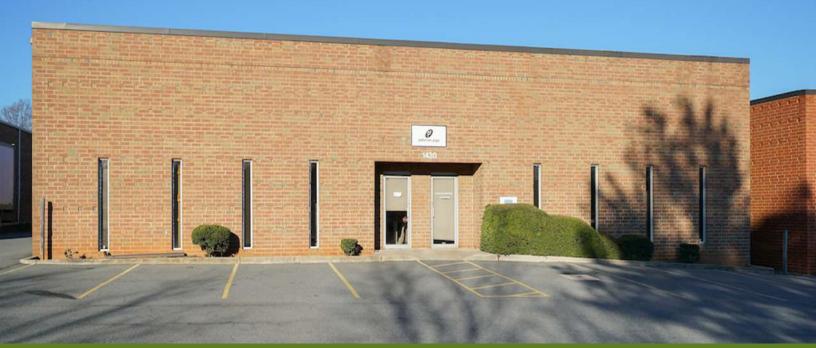

# ±13,600 SF WAREHOUSE FOR LEASE |CENTRAL CHARLOTTE

ATANDO BUSINESS PARK | 1430 AMERON DRIVE | CHARLOTTE, NC 28206

#### **FEATURES** :

- Make ready complete
- ±13,600 SF single tenant warehouse facility with ±1,523 SF office
- Two (2) Dock Doors
- One (1) Drive In Door
- New paved truck court
- 16' clear height
- Locally owned and managed professional park, with direct access from I-77 at Atando Ave/LaSalle St (Exit 12) and I-85 (Exit 40)
- Ideal Central Charlotte location: ±0.8 mile to UPS facility ±1.0 miles to I-85 ±1.5 miles to I-77 ±3.0 miles to Charlotte CBD