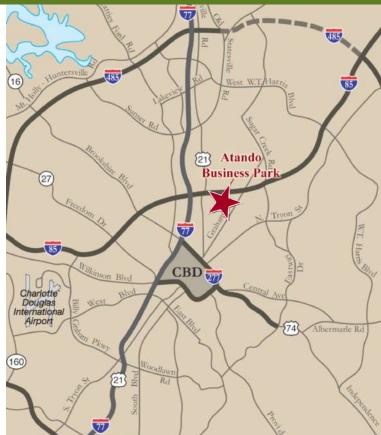

#### **FEATURES** :

- Make ready complete
- ±13,600 SF single tenant warehouse facility with ±1,523 SF office
- Two (2) Dock Doors
- One (1) Drive In Door
- New paved truck court
- 16' clear height
- Locally owned and managed professional park, with direct access from I-77 at Atando Ave/LaSalle St (Exit 12) and I-85 (Exit 40)
- Ideal Central Charlotte location: ±0.8 mile to UPS facility ±1.0 miles to I-85 ±1.5 miles to I-77 ±3.0 miles to Charlotte CBD