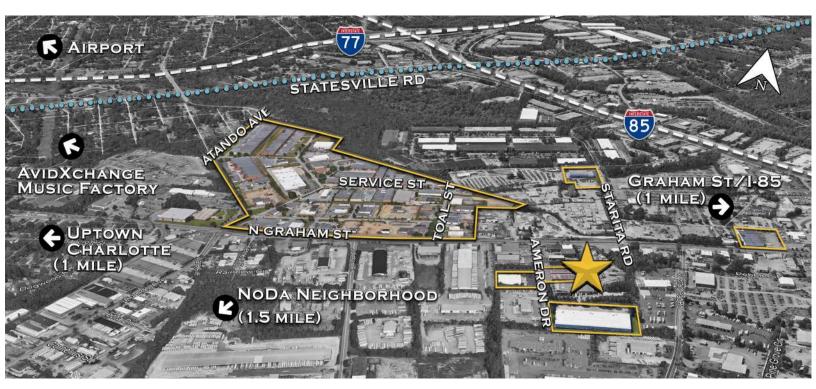

#### **AERIAL : ATANDO BUSINESS PARK**

FOR MORE INFORMATION, CONTACT: JACK RIAZZI 704.926.1412 | jack@beacondevelopment.com 500 E. Morehead Street, Suite 200 | Charlotte, NC 28202 www.beacondevelopment.com