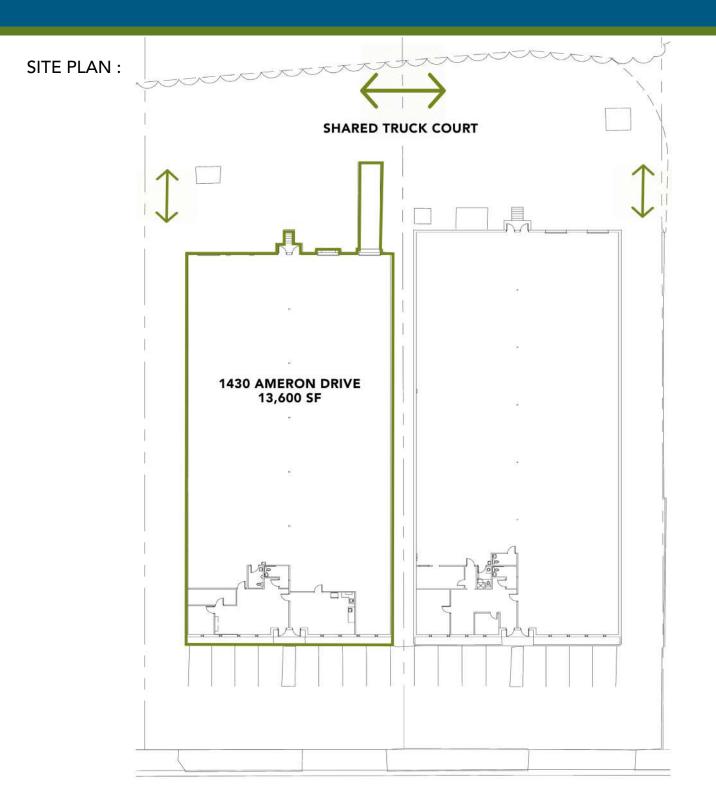

# ±13,600 SF WAREHOUSE FOR LEASE |CENTRAL CHARLOTTE

ATANDO BUSINESS PARK | 1430 AMERON DRIVE | CHARLOTTE, NC 28206

AMERON DRIVE

FOR MORE INFORMATION, CONTACT: JACK RIAZZI 704.926.1412 | jack@beacondevelopment.com 500 E. Morehead Street, Suite 200 | Charlotte, NC 28202 www.beacondevelopment.com