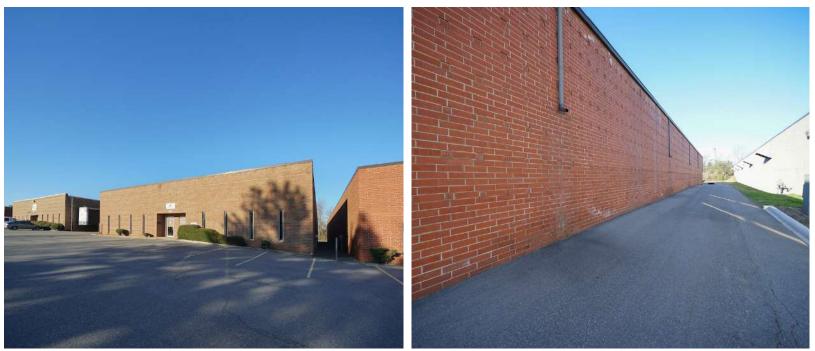

# ±13,600 SF WAREHOUSE FOR LEASE |CENTRAL CHARLOTTE

ATANDO BUSINESS PARK | 1430 AMERON DRIVE | CHARLOTTE, NC 28206

#### **FEATURES** :

- Make ready complete
- ±13,600 SF single tenant warehouse facility with ±1,523 SF office
- Two (2) Dock Doors
- One (1) Drive In Door
- New paved truck court
- 16' clear height
- Locally owned and managed professional park, with direct access from I-77 at Atando Ave/LaSalle St (Exit 12) and I-85 (Exit 40)
- Ideal Central Charlotte location: ±0.8 mile to UPS facility ±1.0 miles to I-85 ±1.5 miles to I-77 ±3.0 miles to Charlotte CBD