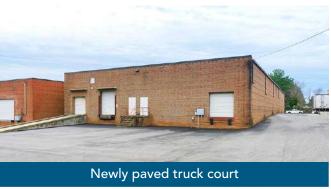

#### **FEATURES:**

- Make ready complete
- ±13,600 SF single tenant warehouse facility with ±1,523 SF office
- Two (2) Dock Doors
- One (1) Drive In Door
- New paved truck court
- 16' clear height
- Locally owned and managed professional park, with direct access from I-77 at Atando Ave/LaSalle St (Exit 12) and I-85 (Exit 40)
- Ideal Central Charlotte location:
  - ±1.0 miles to UPS facility
  - $\pm 1.0$  miles to I-85
  - ±1.0 miles to I-77
  - ±2.0 miles to Charlotte CBD