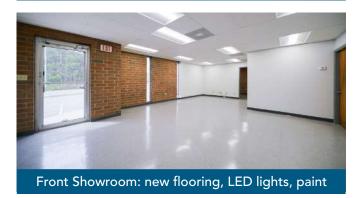

#### **FEATURES:**

- Make ready complete
- ±13,600 SF single tenant warehouse facility with ±1,523 SF office
- Two (2) Dock Doors
- One (1) Drive In Door
- New paved truck court
- 16' clear height
- Locally owned and managed professional park, with direct access from I-77 at Atando Ave/LaSalle St (Exit 12) and I-85 (Exit 40)
- Ideal Central Charlotte location:
  - ±1.0 miles to UPS facility
  - $\pm 1.0$  miles to I-85
  - ±1.0 miles to I-77
  - ±2.0 miles to Charlotte CBD