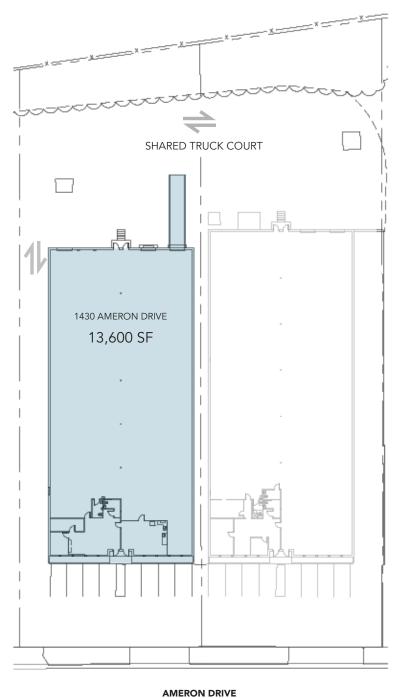

### SITE PLAN:

Warehouse: new LED lighting

FOR MORE INFORMATION, CONTACT:

**JACK RIAZZI** 

704.926.1412 | jack@beacondevelopment.com 500 E. Morehead Street, Suite 200 | Charlotte, NC 28202 www.beacondevelopment.com