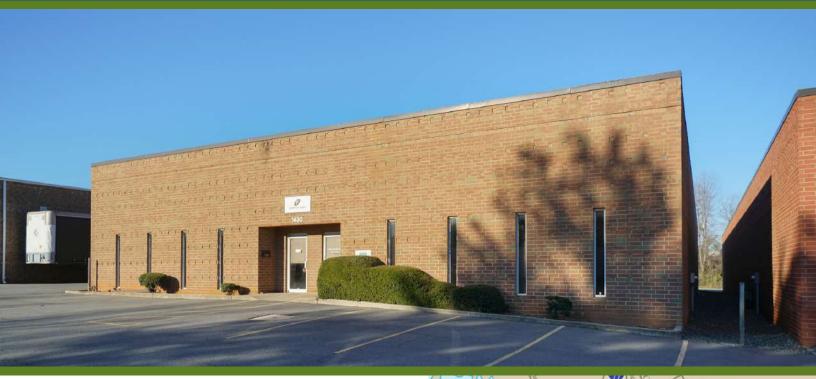

## ±13,600 SF WAREHOUSE FOR LEASE | CENTRAL CHARLOTTE

ATANDO BUSINESS PARK | 1430 AMERON DRIVE | CHARLOTTE, NC 28206

#### **FEATURES:**

- Make ready complete
- ±13,600 SF single tenant warehouse facility with ±1,523 SF office
- Two (2) Dock Doors
- One (1) Drive In Door
- New paved truck court
- 16' clear height
- Locally owned and managed professional park, with direct access from I-77 at Atando Ave/LaSalle St (Exit 12) and I-85 (Exit 40)
- Ideal Central Charlotte location:
  - ±1.0 miles to UPS facility
  - $\pm 1.0$  miles to I-85
  - ±1.0 miles to I-77
  - ±2.0 miles to Charlotte CBD