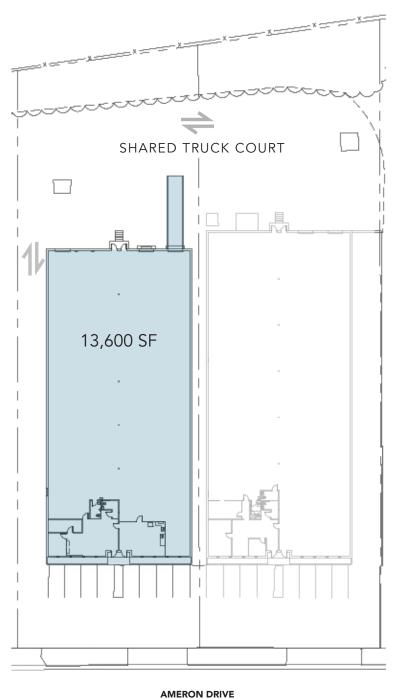

### SITE PLAN:

Warehouse: new LED lighting

FOR MORE INFORMATION, CONTACT:

**JACK RIAZZI** 

704.926.1412 | jack@beacondevelopment.com 500 E. Morehead Street, Suite 200 | Charlotte, NC 28202 www.beacondevelopment.com