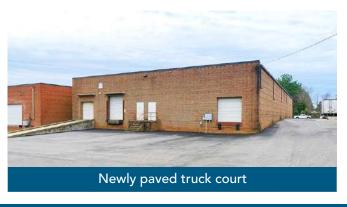

#### **FEATURES:**

- Building signage opportunity
- ±13,600 SF single tenant warehouse facility with ±1,523 SF office
- Two (2) Dock Doors
- One (1) Drive In Door
- New paved truck court
- 16' clear height
- Locally owned and managed professional park, with direct access from I-77 at Atando Ave/LaSalle St (Exit 12) and I-85 (Exit 40)
- Ideal Central Charlotte location:
  - ±0.5 miles to UPS facility
  - ±1.0 miles to I-85
  - ±2.0 miles to I-77
  - ±2.0 miles to Charlotte CBD