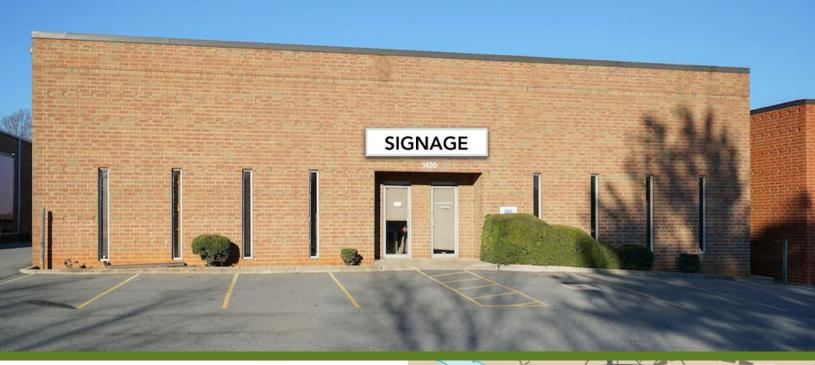

## ±13,600 SF WAREHOUSE FOR LEASE | CENTRAL CHARLOTTE

ATANDO BUSINESS PARK | 1430 AMERON DRIVE | CHARLOTTE, NC 28206

#### **FEATURES:**

- Building signage opportunity
- ±13,600 SF single tenant warehouse facility with ±1,523 SF office
- Two (2) Dock Doors
- One (1) Drive In Door
- New paved truck court
- 16' clear height
- Locally owned and managed professional park, with direct access from I-77 at Atando Ave/LaSalle St (Exit 12) and I-85 (Exit 40)
- Ideal Central Charlotte location:
  - ±0.5 miles to UPS facility
  - ±1.0 miles to I-85
  - ±2.0 miles to I-77
  - ±2.0 miles to Charlotte CBD