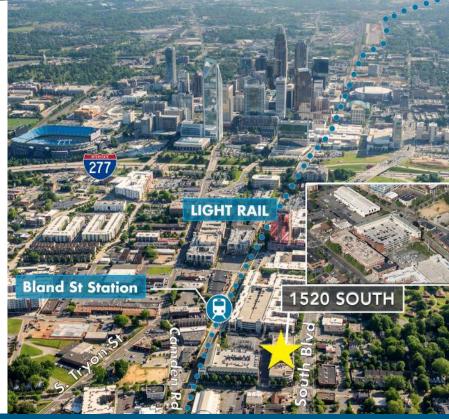

## 2,243 - 9,656 SF

- Three story, Class A retail/office building
- Located on the light rail at Bland Street Station
- Free covered and surface parking: 485 spaces
- Numerous amenities available within walking distance
- Located in one of the most rapidly growing US neighborhoods with highly educated and affluent residents
- Excellent visibility at a prominent intersection
- Pedestrian-friendly area
- Less than 2 minutes from I-77, I-277 and CBD
- Beacon Partners leases and manages over 1 million SF in Midtown and South End

#### **TRANSPORTATION**

- Immediate access to the Millennial workforce in South End via the LYNX light-rail's Bland Station, affording tenants a reduced commute time, and enhancing the work-life balance for employees.
- Three shared "B-Cycle" stations