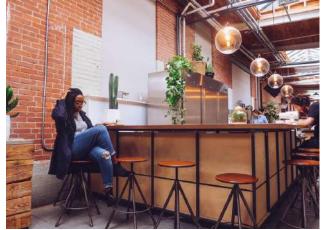

#### SNAP SHOT OF SOUTH END

#### DINING

- 66 restaurants within South End, and an additional
- 232 in Uptown, just a half mile away
- 53 food trucks in the area