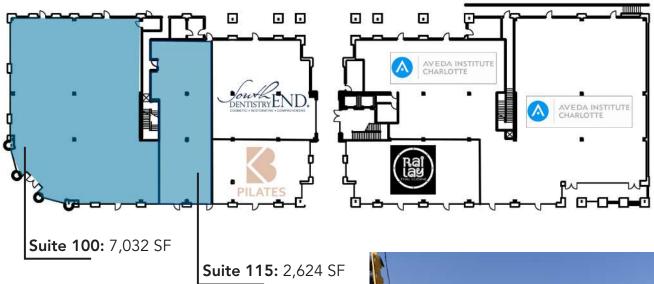

walking distance
- Located in one of the most rapidly growing US neighborhoods with highly educated and affluent residents
- Excellent visibility at a prominent intersection
- Pedestrian-friendly area
- Less than 2 minutes from I-77, I-277 and CBD
- Beacon Partners leases and manages over 1 million SF in Midtown and South End



#### FOR MORE INFORMATION, CONTACT:

#### **KRISTY VENNING**

## 704.926.1409 | kristy@beacondevelopment.com

500 East Morehead Street | Suite 200 | Charlotte, NC 28202 www.beacondevelopment.com

#### **ERIN SHAW**

#### 704.926.1414 | erin@beacondevelopment.com

500 East Morehead Street | Suite 200 | Charlotte, NC 28202 www.beacondevelopment.com



# **1520 SOUTH**

1520 SOUTH BOULEVARD | SUITES 100, 115 | CHARLOTTE, NC 28203

## **AVAILABLE:** 2,624 - 9,656 SF









## FOR MORE INFORMATION, CONTACT:

#### **KRISTY VENNING**

## 704.926.1409 | kristy@beacondevelopment.com

500 East Morehead Street | Suite 200 | Charlotte, NC 28202 www.beacondevelopment.com

#### **ERIN SHAW**

### 704.926.1414 | erin@beacondevelopment.com

500 East Morehead Street | Suite 200 | Charlotte, NC 28202 www.beacondevelopment.com



## **1520 SOUTH**

1520 SOUTH BOULEVARD | SUITES 100, 115 | CHARLOTTE, NC 28203

#### SNAP SHOT OF SOUTH END

#### **RETAIL**

- 124 total shops in South End
- New 55,000 SF Publix Supermarket
- New 53,000 SF Harris Teeter

#### DINING

- 66 restaurants within South End, and an additional
- 232 in Uptown, just a half mile away
- 53 food trucks in the area

#### **TRANSPORTATION**

- Immediate access to the Millennial workforce in South End