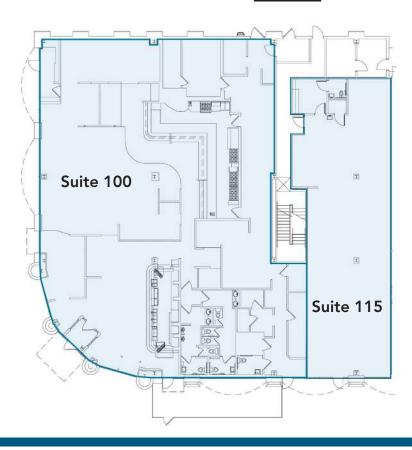

alking distance
- Located in one of the most rapidly growing US neighborhoods with highly educated and affluent residents
- Excellent visibility at a prominent intersection
- Pedestrian-friendly area
- Less than 2 minutes from I-77, I-277 and CBD
- Beacon Partners leases and manages over 1 million SF in Midtown and South End



#### FOR MORE INFORMATION, CONTACT:

#### **KRISTY VENNING**

## 704.926.1409 | kristy@beacondevelopment.com

500 East Morehead Street | Suite 200 | Charlotte, NC 28202 www.beacondevelopment.com

#### **ERIN SHAW**

#### 704.926.1414 | erin@beacondevelopment.com

500 East Morehead Street | Suite 200 | Charlotte, NC 28202 www.beacondevelopment.com



# **1520 SOUTH**

1520 SOUTH BOULEVARD | SUITES 100, 115 | CHARLOTTE, NC 28203

## **AVAILABLE:** 2,624 - 9,656 SF









## FOR MORE INFORMATION, CONTACT:

#### **KRISTY VENNING**

## 704.926.1409 | kristy@beacondevelopment.com

500 East Morehead Street | Suite 200 | Charlotte, NC 28202 www.beacondevelopment.com

#### **ERIN SHAW**

### 704.926.1414 | erin@beacondevelopment.com

500 East Morehead Street | Suite 200 | Charlotte, NC 28202 www.beacondevelopment.com



## **1520 SOUTH**

1520 SOUTH BOULEVARD | SUITES 100, 115 | CHARLOTTE, NC 28203

#### SNAP SHOT OF SOUTH END

#### **RETAIL**

- 124 total shops in South End
- New 55,000 SF Publix Supermarket
- New 53,000 SF Harris Teeter

#### DINING

- 66 restaurants within South End, and an additional
- 232 in Uptown, just a half mile away
- 53 food trucks in the area

#### **TRANSPORTATION**

- Immediate access to the Millennial workforce in South End v