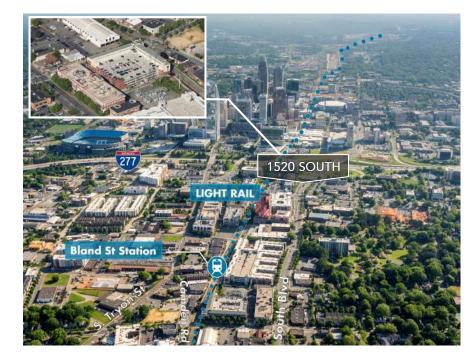

# 2,243 - 11,899 SF

- Three story, Class A retail/office building
- Pedestrian-friendly retail space
- Located on the light rail at Bland Street Station
- Free covered and surface parking: 485 spaces
- Located in one of the most rapidly growing US neighborhoods with highly educated and affluent residents
- Excellent visibility at a prominent intersection
- Less than 2 minutes from I-77, I-277 and Charlotte **CBD**
- Beacon Partners leases and manages over ±1 million SF in Midtown and South End

# **TRANSPORTATION**

- Immediate access to the Millennial workforce in South End via the LYNX light-rail Bland Station, affording tenants a reduced commute time, and enhancing the work-life balance employees.
- Three shared "B-Cycle" stations