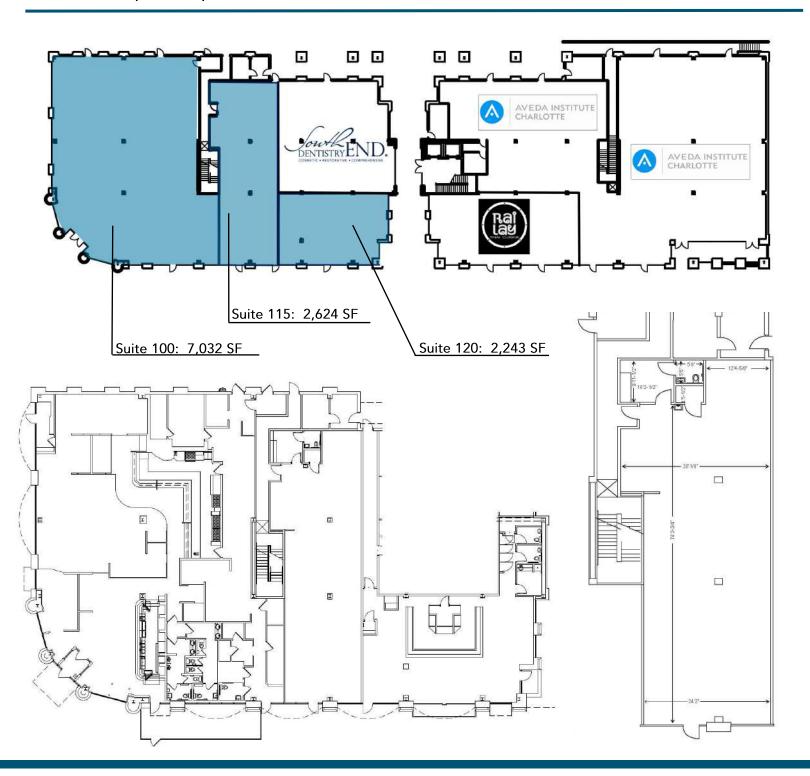

# 2,243 - 11,899 SF

- Three story, Class A retail/office building
- Pedestrian-friendly retail space
- Located on the light rail at Bland Street Station
- Free covered and surface parking: 485 spaces
- Located in one of the most rapidly growing US neighborhoods with highly educated and affluent residents
- Excellent visibility at a prominent intersection
- Less than 2 minutes from I-77, I-277 and Charlotte **CBD**
- Beacon Partners leases and manages over ±1 million SF in Midtown and South End

# **ERIN SHAW**

704.926.1414 (d) | erin@beacondevelopment.com 500 E. Morehead Street | Suite 200 | Charlotte, NC 28202 beacondevelopment.com

AVAILABLE: 2,243 - 11,899 SF