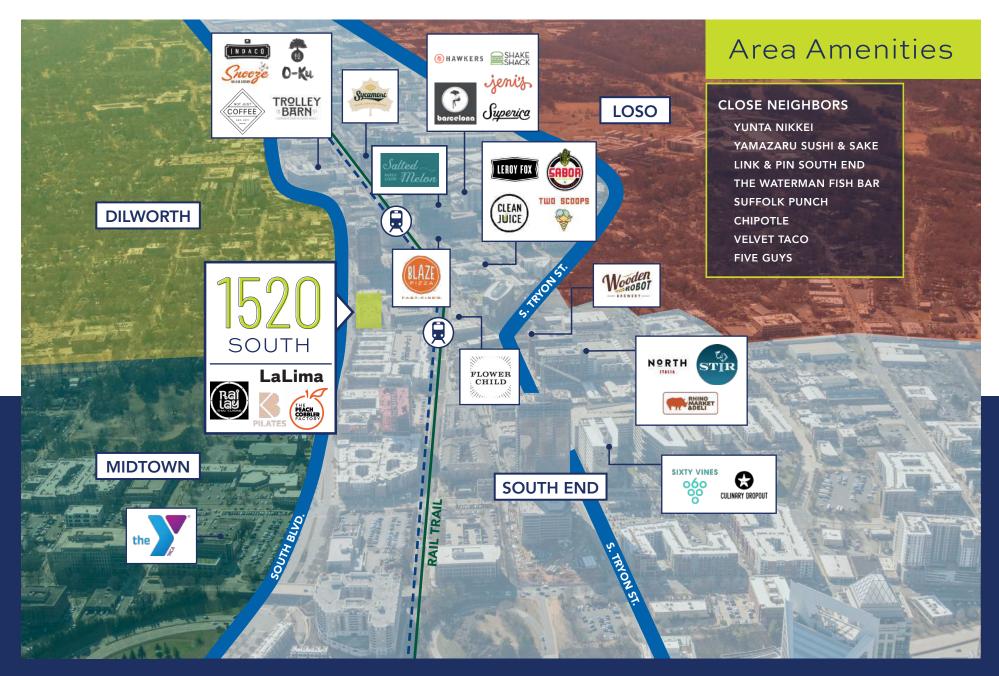

E PARK 100

BOUTIQUE OFFICE BUILDING IN THE HEART OF SOUTH END

704.607.1984 (c) | 704.926.1409 (d) claire@beacondevelopment.com

1520 South is conveniently located at a highly visible corner of South Boulevard and East Park Avenue in the South End submarket. This desirable location is less than a mile from downtown Charlotte and minutes from several of Charlotte's most walkable neighborhoods.