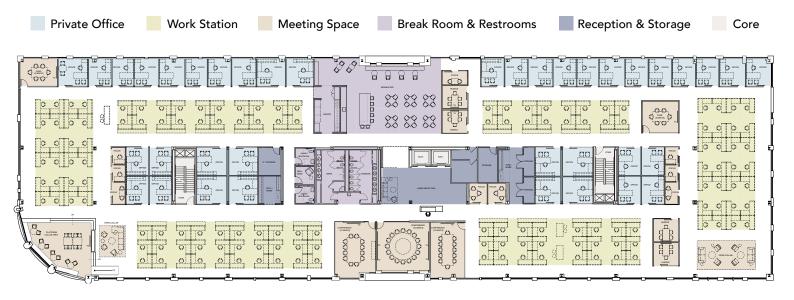

## SUITE 300 ± 33,515 SF

## SAMPLE TEST FIT

| WORKSPACES      |     |
|-----------------|-----|
| Private Offices | 38  |
| Workstations    | 142 |
| TOTAL           | 180 |
|                 |     |

| MEETING S | SPACES |
|-----------|--------|
|-----------|--------|

| Focus Rooms   1-3 seats       | 9 |
|-------------------------------|---|
| Huddle Rooms   5 seats        | 4 |
| Small Conference   6 seats    | 2 |
| Large Conference   12 seats   | 2 |
| X-Large Conference   16 seats | 1 |
| Open Collaboration            | 2 |
|                               |   |

## SHARED SPACE & SUPPORT

| Reception  | 1 |
|------------|---|
| Break Cafe | 1 |
| Storage    | 3 |
| Copy/Work  | 2 |
| IT Room    | 1 |
| Wellness   | 1 |