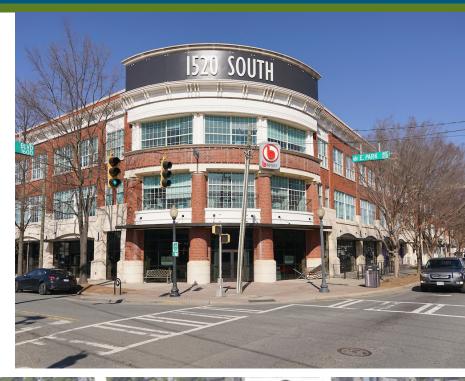

# 1520 SOUTH

1520 SOUTH BOULEVARD | SUITE 107 | CHARLOTTE, NC 28203

## <u>+</u> 1,282 SF

- Three story, Class A retail/office building
- First floor retail suite with frontage along South Blvd for prominent visibility and signage opportunity
- Private patio at no additional charge attached to the space
- Located on the Lynx Light Rail Blue Line at the Bland Street Station
- Validated parking for customers or employees available in adjacent parking deck at 3 per 1,000 SF
- Less than a mile from access to I-77, I-277 and Uptown Charlotte