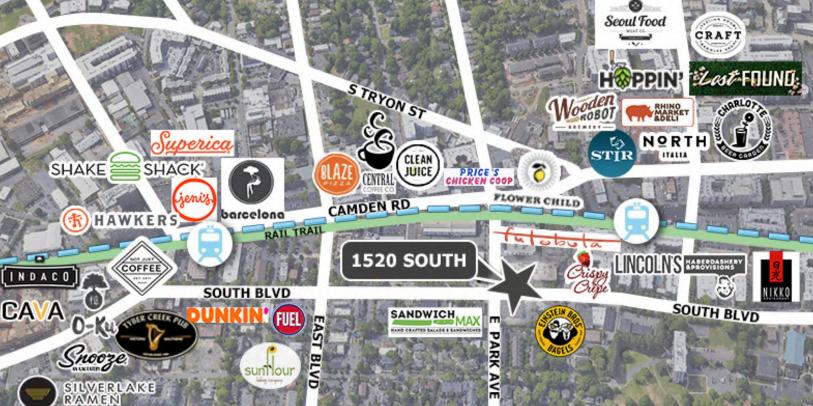

## SNAP SHOT OF SOUTH END

### RETAIL

- 197 shops and restaurants, 82% locally-owned
- Transformation of Atherton Mill now has 35 retail stores
- 475,000 SF of retail under construction or planned
- 1.2 million SF of retail shops and restaurants

## TRANSPORTATION

- Immediate access to the Millennial workforce in South End via the LYNX light-rail's Bland Station, affording tenants a reduced commute time, and enhancing the work-life balance for employees.
- 14,000 average daily light rail riders
- 4 Charlotte B-cycle bike share stations

## HOUSING

- 21 highly-density multifamily developments in Historic South End
- Within minutes of some of Charlotte's most prestigious neighborhoods
- 9,000 residents

## RECREATION

- 9 locally owned craft breweries in South End
- Charlotte's flagship Dowd YMCA located a half mile from Park Avenue
- Three professional sports venues within a mile
- Two live music venues within a half mile
- 4.5 miles of the Charlotte Rail Trail