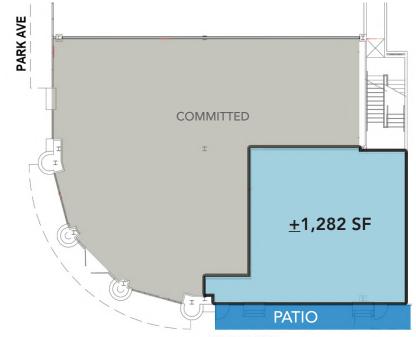

## 1520 SOUTH

1520 SOUTH BOULEVARD | SUITE 107 | CHARLOTTE, NC 28203

FLOOR PLAN:

SOUTH BLVD

## <u>+</u> 1,282 SF

- Three story, Class A retail/office building
- First floor retail suite with frontage along South Blvd for prominent visibility and signage opportunity
- Private patio at no additional charge attached to the space
- Located on the Lynx Light Rail Blue Line at the Bland Street Station
- Validated parking for customers or employees available in adjacent parking deck at 3 per 1,000 SF
- Less than a mile from access to I-77, I-277 and Uptown Charlotte