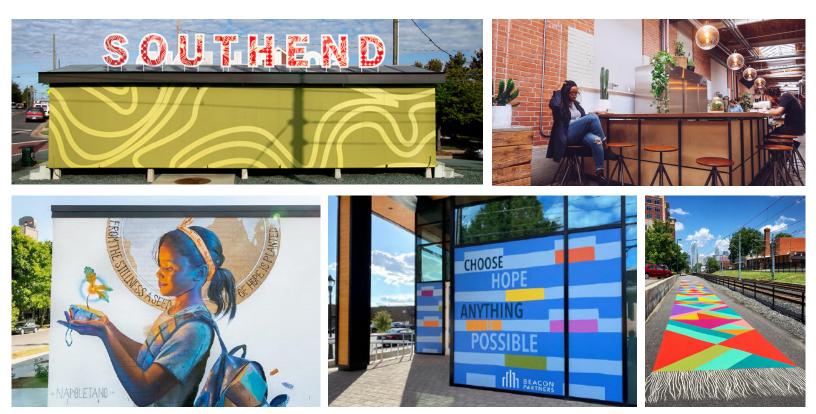

## OFFICE + RETAIL SPACE IN SOUTH END

## <u>+</u> 1,282 SF

- Three story, Class A retail/office building
- First floor retail suite with frontage along South Blvd for prominent visibility and signage opportunity
- Private patio at no additional charge attached to the space
- Located on the Lynx Light Rail Blue Line at the Bland Street Station
- Validated parking for customers or employees available in adjacent parking deck at 3 per 1,000 SF
- Less than a mile from access to I-77, I-277 and Uptown Charlotte

## SNAP SHOT OF SOUTH END

### RETAIL

- 197 shops and restaurants, 82% locally-owned
- Transformation of Atherton Mill now has 35 retail stores
- 475,000 SF of retail under construction or planned
- 1.2 million SF of retail shops and restaurants

## TRANSPORTATION

- Immediate access to the Millennial workforce in South End via the LYNX light-rail's Bland Station, affording tenants a reduced commute time, and enhancing the work-life balance for employees.
- 14,000 average daily light rail riders
- 4 Charlotte B-cycle bike share stations

## HOUSING

- 21 highly-density multifamily developments in Historic South End
- Within minutes of some of Charlotte's most prestigious neighborhoods
- 9,000 residents

## RECREATION

- 9 locally owned craft breweries in South End
- Charlotte's flagship Dowd YMCA located a half mile from Park Avenue
- Three professional sports venues within a mile
- Two live music venues within a half mile
- 4.5 miles of the Charlotte Rail Trail