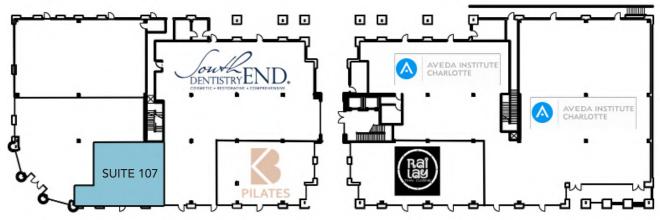

## 1520 SOUTH

1520 SOUTH BOULEVARD | SUITE 107 | CHARLOTTE, NC 28203

FLOOR PLAN:

SOUTH BLVD

## <u>+</u> 1,282 SF

- Three story, Class A retail/office building
- First floor retail suite with frontage along South Blvd for prominent visibility and signage opportunity
- Private patio at no additional charge attached to the space
- Located on the Lynx Light Rail Blue Line at the Bland Street Station
- Validated parking for customers or employees available in adjacent parking deck at 3 per 1,000 SF
- Less than a mile from access to I-77, I-277 and Uptown Charlotte