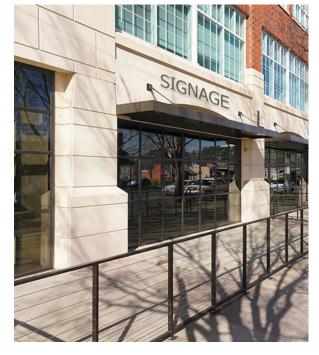

## OFFICE + RETAIL SPACE IN SOUTH END

## <u>+</u> 1,282 SF

- Three story, Class A retail/office building
- First floor retail suite with frontage along South Blvd for prominent visibility and signage opportunity
- Private patio at no additional charge attached to the space
- Located on the Lynx Light Rail Blue Line at the Bland Street Station
- Validated parking for customers or employees available in adjacent parking deck at 3 per 1,000 SF
- Less than a mile from access to I-77, I-277 and Uptown Charlotte