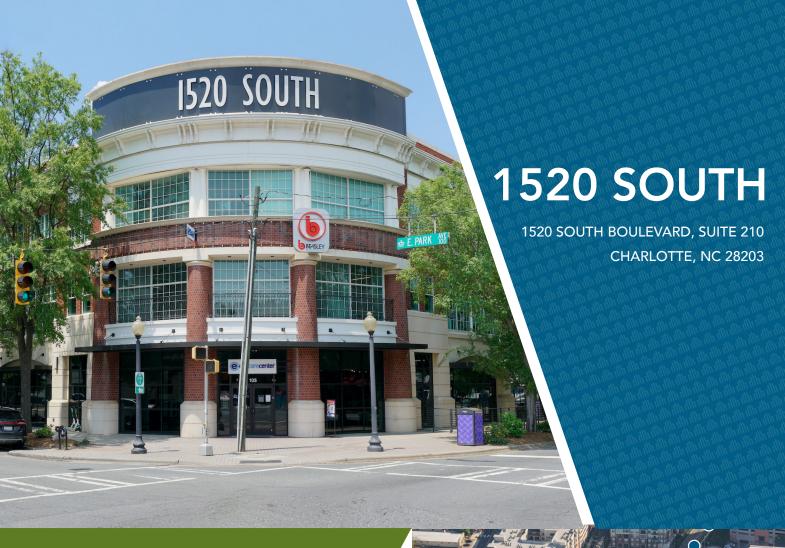

## +2,574 SF OFFICE FOR LEASE

- Creative, 90,000 SF boutique office building in the heart of South End
- Located on the light rail at Bland Street Station
- Free parking at 3.0/1,000 SF in adjacent, structured parking deck
- Walking distance to restaurants and local hotspots
- Excellent visibility at prominent intersection on South Blvd
- Less than 2 minutes from I-77, I-277 and Charlotte CBD