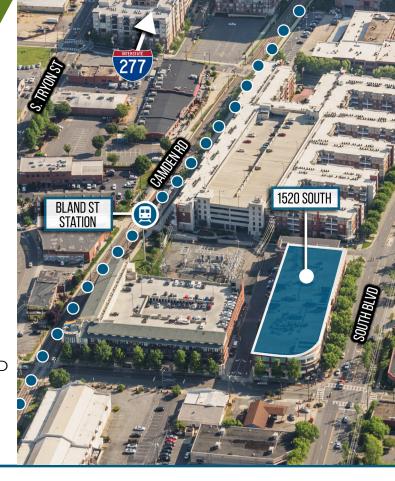

## +2,574 SF OFFICE FOR LEASE

- Creative, 90,000 SF boutique office building in the heart of South End
- Located on the light rail at Bland Street Station
- Free parking at 3.0/1,000 SF in adjacent, structured parking deck
- Walking distance to restaurants and local hotspots
- Excellent visibility at prominent intersection on South Blvd
- Less than 2 minutes from I-77, I-277 and Charlotte CBD