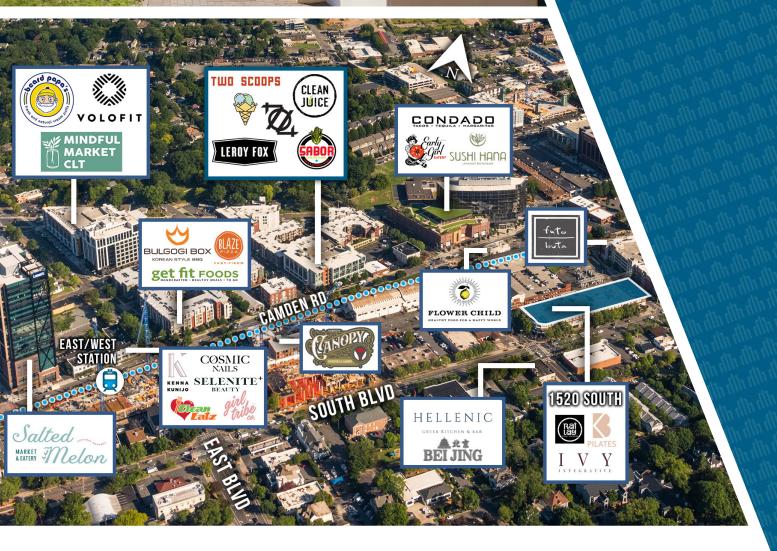

## SOUTH END AMENITIES 1520 SOUTH 1520 SOUTH BOULEVARD, SUITE 210 CHARLOTTE, NC 28203

Beacon Partners is a commercial real estate firm specializing in the development, acquisition, and operation of industrial, office and mixed-use properties. Beacon leases, owns or manages more than 17.5+ million square feet of space throughout the Carolinas.