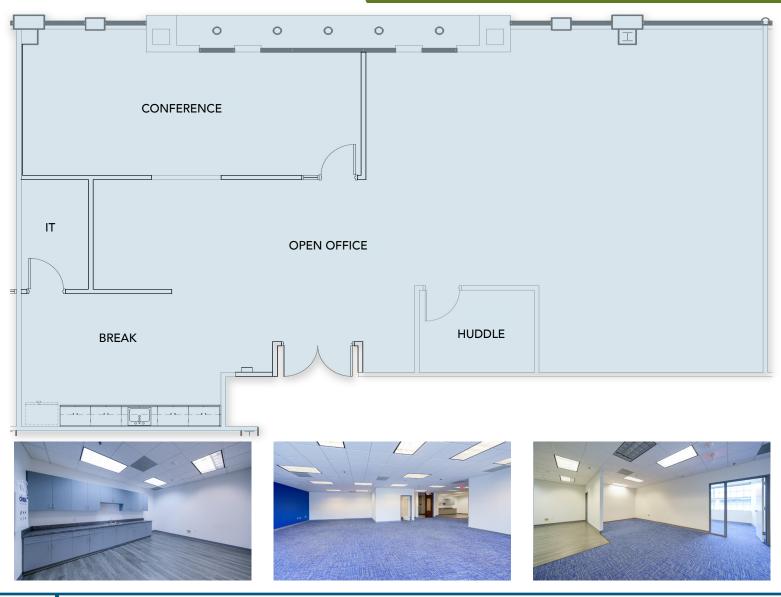

## +2,574 SF OFFICE FOR LEASE

- Creative, 90,000 SF boutique office building in the heart of South End
- Located on the light rail at Bland Street Station
- Free parking at 3.0/1,000 SF in adjacent, structured parking deck
- Walking distance to restaurants and local hotspots
- Excellent visibility at prominent intersection on South Blvd
- Less than 2 minutes from I-77, I-277 and Charlotte CBD







SUITE 210: <u>+</u>2,574 SF





## SOUTH END AMENITIES 1520 SOUTH 1520 SOUTH BOULEVARD, SUITE 210 CHARLOTTE, NC 28203



Beacon Partners is a commercial real estate firm specializing in the development, acquisition, and operation of industrial, office and mixed-use properties. Beacon leases, owns or manages more than 17.5+ million square feet of space throughout the Carolinas.