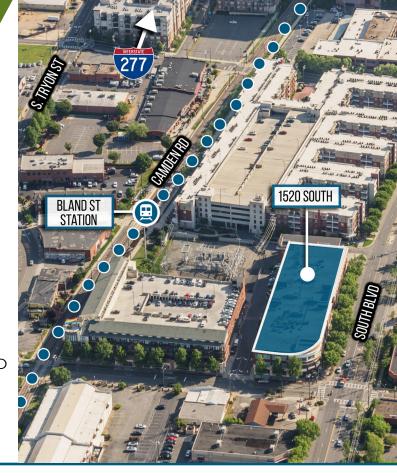

## +4,678 SF OFFICE FOR LEASE

- Creative, 90,000 SF boutique office building in the heart of South End
- Located on the light rail at Bland Street Station
- Free parking at 3.0/1,000 SF in adjacent, structured parking deck
- Walking distance to restaurants and local hotspots
- Excellent visibility at prominent intersection on South Blvd
- Less than 2 minutes from I-77, I-277 and Charlotte CBD