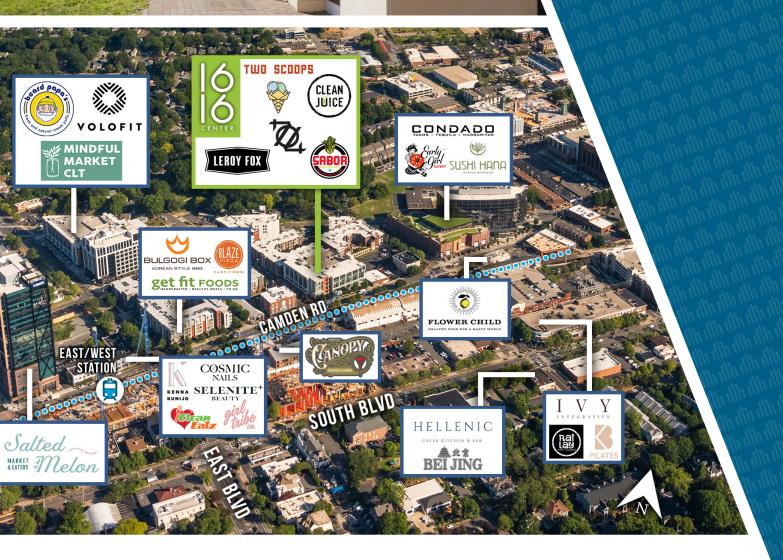

## SOUTH END AMENITIES 1520 SOUTH 1520 SOUTH BOULEVARD, SUITE 215 CHARLOTTE, NC 28203

Beacon Partners is a commercial real estate firm specializing in the development, acquisition, and operation of industrial, office and mixed-use properties. Beacon leases, owns or manages more than 17.5+ million square feet of space throughout the Carolinas.