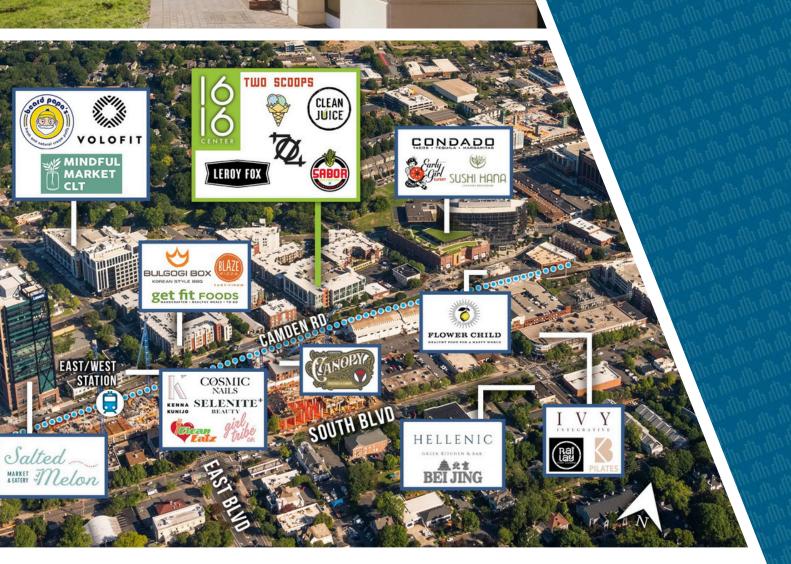

636 SF OFFICE FOR LEASE

1520 SOUTH

161

- Creative, 90,000 SF boutique office building in the heart of South End
- Located on the light rail at Bland Street Station
- Free parking at 3.0/1,000 SF in adjacent, structured parking deck
- Walking distance to restaurants and local hotspots
- Excellent visibility at prominent intersection on South Blvd
- Less than 2 minutes from I-77, I-277 and Charlotte CBD

BEACON PARTNERS



CLAIRE SHEALY 704.607.1984 (c) | 704.926.1409 (d) claire@beacondevelopment.com

## 1520 SOUTH

1520 SOUTH BOULEVARD, SUITE 215 CHARLOTTE, NC 28203

SUITE 215: +4,636 SF



TOUR THE SPACE

MARKE





CLAIRE SHEALY 704.607.1984 (c) | 704.926.1409 (d) claire@beacondevelopment.com

#### SOUTH END AMENITIES

# 1520 SOUTH

1520 SOUTH BOULEVARD, SUITE 215 CHARLOTTE, NC 28203



Beacon Partners is a commercial real estate firm specializing in the development, acquisition, and operation of industrial, office and mixed-use properties. Beacon leases, owns or manages more than 17.5+ million square feet of space throughout the Carolinas.



CLAIRE SHEALY 704.607.1984 (c) | 704.926.1409 (d) claire@beacondevelopment.com