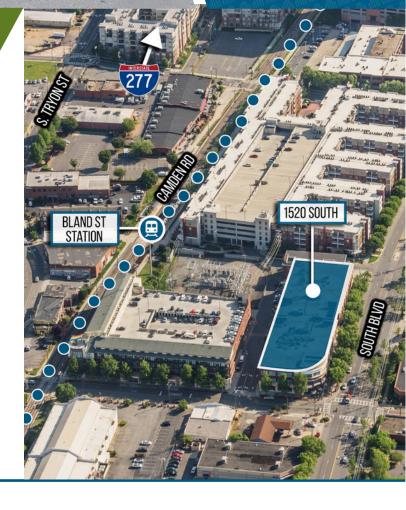

### 1520 SOUTH

1520 SOUTH BOULEVARD, SUITE 215 CHARLOTTE, NC 28203

### +4,636 SF OFFICE FOR LEASE

1520 SOUTH

161

- Creative, 90,000 SF boutique office building in the heart of South End
- Located on the light rail at Bland Street Station
- Free parking at 3.0/1,000 SF in adjacent, structured parking deck
- Walking distance to restaurants and local hotspots
- Excellent visibility at prominent intersection on South Blvd
- Less than 2 minutes from I-77, I-277 and Charlotte CBD