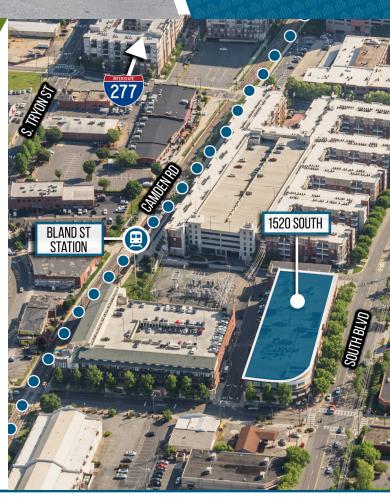

### 1520 SOUTH

1520 SOUTH BOULEVARD, SUITE 215 CHARLOTTE, NC 28203

### +4,213 SF OFFICE FOR LEASE

1520 SOUTH

161

- Creative, 90,000 SF boutique office building in the heart of South End
- Located on the light rail at Bland Street Station
- Free parking at 3.0/1,000 SF in adjacent, structured parking deck
- Walking distance to restaurants and local hotspots
- Excellent visibility at prominent intersection on South Blvd
- Less than 2 minutes from I-77, I-277 and Charlotte CBD