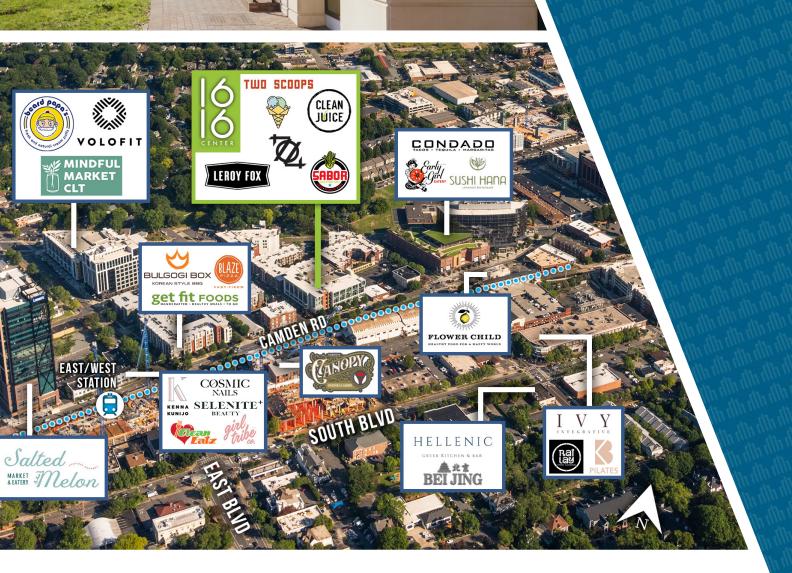

+4,213 SF OFFICE FOR LEASE

1520 SOUTH

161

- Creative, 90,000 SF boutique office building in the heart of South End
- Located on the light rail at Bland Street Station
- Free parking at 3.0/1,000 SF in adjacent, structured parking deck
- Walking distance to restaurants and local hotspots
- Excellent visibility at prominent intersection on South Blvd
- Less than 2 minutes from I-77, I-277 and Charlotte CBD



CLAIRE SHEALY 704.607.1984 (c) | 704.926.1409 (d) claire@beacondevelopment.com



## 1520 SOUTH

1520 SOUTH BOULEVARD, SUITE 215 CHARLOTTE, NC 28203

#### SUITE 215: <u>+</u>4,213 SF



TOUR THE SPACE

an in



CLAIRE SHEALY 704.607.1984 (c) | 704.926.1409 (d) claire@beacondevelopment.com



#### SOUTH END AMENITIES

# 1520 SOUTH

1520 SOUTH BOULEVARD, SUITE 215 CHARLOTTE, NC 28203



Beacon Partners is a commercial real estate firm specializing in the development, acquisition, and operation of industrial, office and mixed-use properties. Beacon leases, owns or manages more than 17.5+ million square feet of space throughout the Carolinas.



CLAIRE SHEALY 704.607.1984 (c) | 704.926.1409 (d) claire@beacondevelopment.com