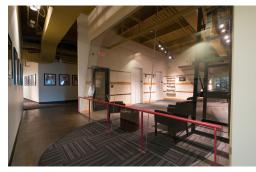

### FULL FLOOR AVAILABLE

- Three-story, 90,000 SF office building in the heart Tof South End
- Located on the light rail at Bland Street Station
- Free parking at 3.0/1,000 SF in adjacent, structured parking deck
- Within walking distance to numerous restaurants and retail
- Excellent visibility at prominent intersection on South Blvd
- Less than 2 minutes from I-77, I-277 and CBD