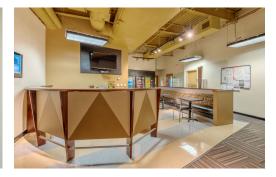

### FULL FLOOR AVAILABLE

- Three-story, 90,000 SF office building in the heart Tof South End
- Located on the light rail at Bland Street Station
- Free parking at 3.0/1,000 SF in adjacent, structured parking deck
- Within walking distance to numerous restaurants and retail
- Excellent visibility at prominent intersection on South Blvd
- Less than 2 minutes from I-77, I-277 and CBD