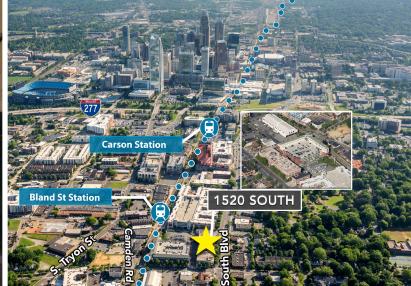

### FULL FLOOR AVAILABLE

- Three-story, 90,000 SF office building in the heart Tof South End
- Located on the light rail at Bland Street Station
- Free parking at 3.0/1,000 SF in adjacent, structured parking deck
- Within walking distance to numerous restaurants and retail
- Excellent visibility at prominent intersection on South Blvd
- Less than 2 minutes from I-77, I-277 and CBD