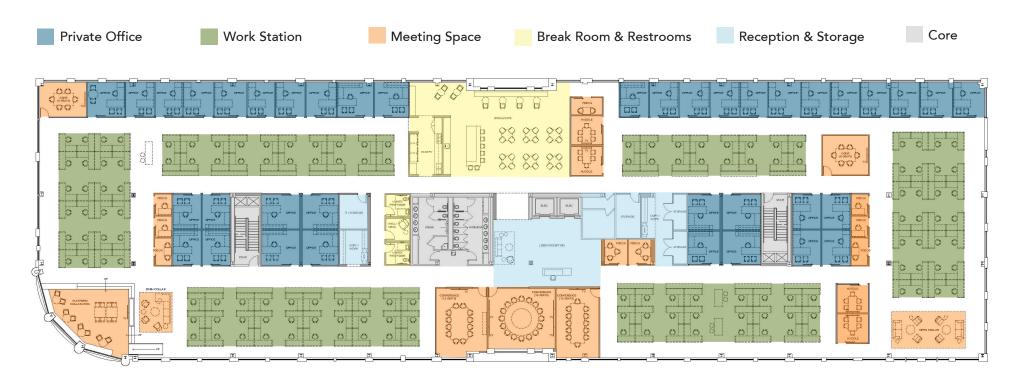

### SAMPLE TEST FIT

| WORKSPACES |
|------------|
|------------|

| Private Offices | 38  |
|-----------------|-----|
| Workstations    | 142 |
| TOTAL           | 180 |

#### MEETING SPACES

| Focus Rooms   1-3 seats       | 9 |
|-------------------------------|---|
| Huddle Rooms   5 seats        | 4 |
| Small Conference   6 seats    | 2 |
| Large Conference   12 seats   | 2 |
| X-Large Conference   16 seats | 1 |
| Open Collaboration            | 2 |

#### SHARED SPACE & SUPPORT

| STIANLED STAGE | Q 31 |
|----------------|------|
| Reception      | 1    |
| Break Cafe     | 1    |
| Storage        | 3    |
| Copy/Work      | 2    |
| IT Room        | 1    |
| Wellness1      |      |
|                |      |