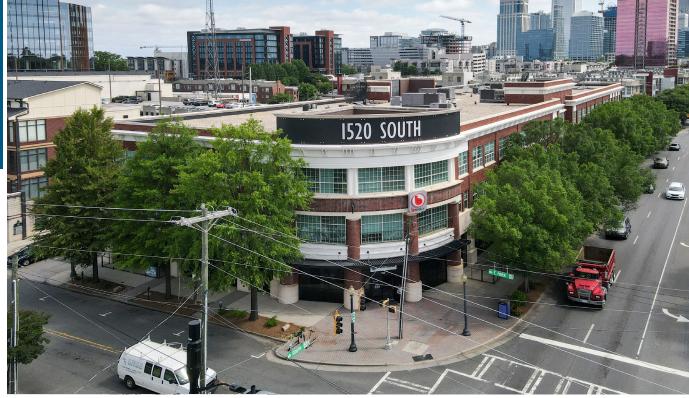

1520
SOUTH BOULEVARD
CHARLOTTE, NC

## ±33,515 SF FOR LEASE

### FULL FLOOR AVAILABLE

- Three-story, 90,000 SF office building in the heart Tof South End
- Located on the light rail at Bland Street Station
- Free parking at 3.0/1,000 SF in adjacent, structured parking deck
- Within walking distance to numerous restaurants and retail
- Excellent visibility at prominent intersection on South Blvd
- Less than 2 minutes from I-77, I-277 and CBD