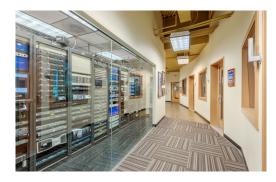

### FULL FLOOR AVAILABLE

- Three-story, 90,000 SF office building in the heart Tof South End
- Located on the light rail at Bland Street Station
- Free parking at 3.0/1,000 SF in adjacent, structured parking deck
- Within walking distance to numerous restaurants and retail
- Excellent visibility at prominent intersection on South Blvd
- Less than 2 minutes from I-77, I-277 and CBD