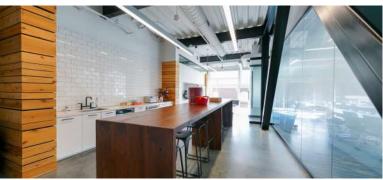

## ±12,518 SF OFFICE FOR LEASE

- Creative, 80,000 SF boutique office in the heart of South End
- Ground floor retail and restaurant space including Leroy Fox,
  Clean Juice and Sabor Latin Grill
- State-of-the-art conference center overlooking the light rail
- First-class fitness center with men and women's locker rooms and showers
- Private parking deck free, at a 2.7 per 1,000 SF ratio
- Located directly by Lynx light rail, East/West Station
- Walking distance to restaurants and local hotspots
- Electric vehicle changing stations and bike share program
- Easy access to I-77, Charlotte Business District and Charlotte Douglas International Airport