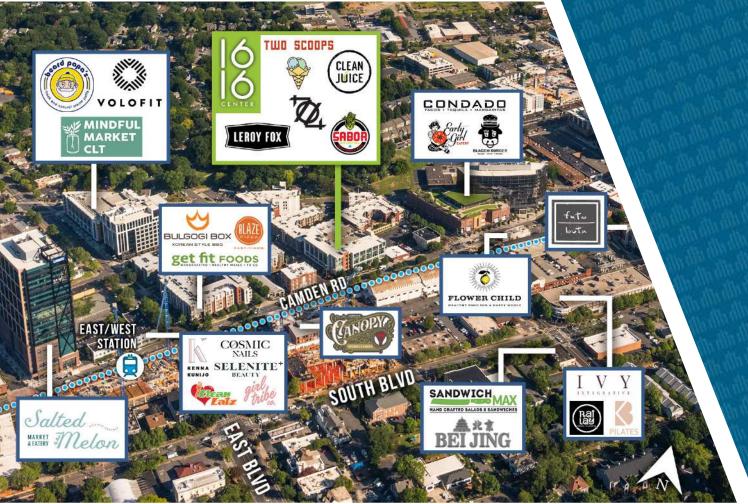

showers
- Private parking deck free, at a 2.7 per 1,000 SF ratio
- Located directly by Lynx light rail, East/West Station
- Walking distance to restaurants and local hotspots
- Electric vehicle changing stations and bike share program
- Easy access to I-77, Charlotte Business District and Charlotte Douglas International Airport



FOR MORE INFORMATION, CONTACT:

**CLAIRE SHEALY** 

704.926.1409 (d) | claire@beacondevelopment.com















FOR MORE INFORMATION, CONTACT:

**CLAIRE SHEALY** 

704.926.1409 (d) | claire@beacondevelopment.com













Investing in the future of our community

FOR MORE INFORMATION, CONTACT:

**CLAIRE SHEALY** 

704.926.1409 (d) | claire@beacondevelopment.com

## **SOUTH END AMENITIES**



## 1616 CENTER

1616 CAMDEN SUITES 400 - 410 CHARLOTTE, NC 28203



Beacon Partners is a commercial real estate firm specializing in the development, acquisition, and operation of industrial, office and mixed-use properties. Beacon leases, owns or manages more than 14.5+ million square feet of space throughout the Carolinas.



FOR MORE INFORMATION, CONTACT:

**CLAIRE SHEALY** 

704.926.1409 (d) | claire@beacondevelopment.com