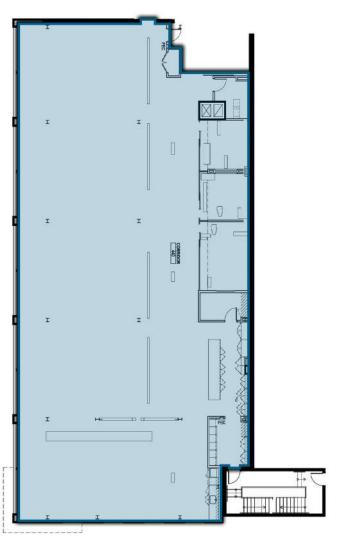

## ±12,518 SF OFFICE FOR LEASE

- Creative, 80,000 SF boutique office in the heart of South End
- Ground floor retail and restaurant space including Leroy Fox,
  Clean Juice and Sabor Latin Grill
- State-of-the-art conference center overlooking the light rail
- First-class fitness center with men and women's locker rooms and showers
- Private parking deck free, at a 2.7 per 1,000 SF ratio
- Located directly by Lynx light rail, East/West Station
- Walking distance to restaurants and local hotspots
- Electric vehicle changing stations and bike share program
- Easy access to I-77, Charlotte Business District and Charlotte Douglas International Airport