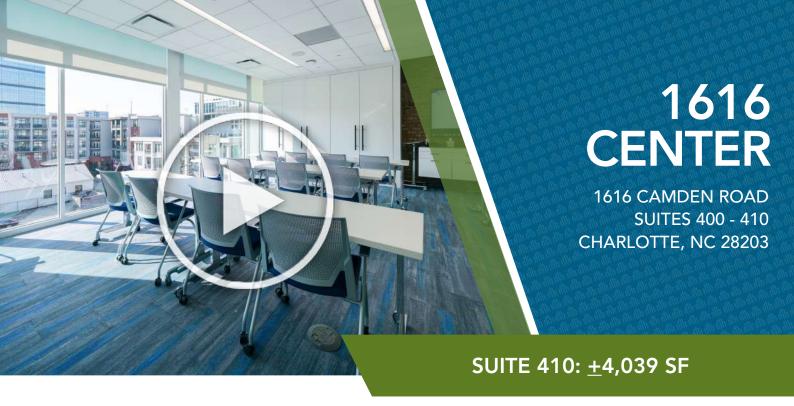

## 1616 CENTER

1616 CAMDEN ROAD SUITES 400 - 410 CHARLOTTE, NC 28203

## ±12,518 SF OFFICE FOR LEASE

- Creative, 80,000 SF boutique office in the heart of South End
- Ground floor retail and restaurant space including Leroy Fox,
  Clean Juice and Sabor Latin Grill
- State-of-the-art conference center overlooking the light rail
- First-class fitness center with men and women's locker rooms and showers
- Private parking deck free, at a 2.7 per 1,000 SF ratio
- Located directly by Lynx light rail, East/West Station
- Walking distance to restaurants and local hotspots
- Electric vehicle changing stations and bike share program
- Easy access to I-77, Charlotte Business District and Charlotte Douglas International Airport