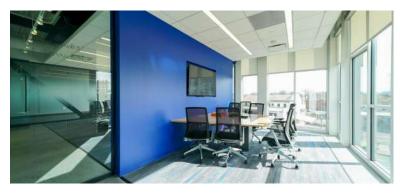

## ±12,518 SF OFFICE FOR LEASE

- Creative, 80,000 SF boutique office in the heart of South End
- Ground floor retail and restaurant space including Leroy Fox,
  Clean Juice and Sabor Latin Grill
- State-of-the-art conference center overlooking the light rail
- First-class fitness center with men and women's locker rooms and showers
- Private parking deck free, at a 2.7 per 1,000 SF ratio
- Located directly by Lynx light rail, East/West Station
- Walking distance to restaurants and local hotspots
- Electric vehicle changing stations and bike share program
- Easy access to I-77, Charlotte Business District and Charlotte Douglas International Airport