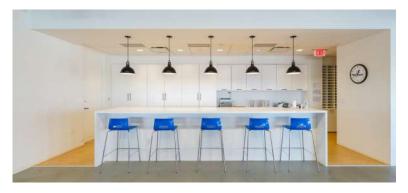

## ±12,518 SF OFFICE FOR LEASE

- Creative, 80,000 SF boutique office in the heart of South End
- Ground floor retail and restaurant space including Leroy Fox,
  Clean Juice and Sabor Latin Grill
- State-of-the-art conference center overlooking the light rail
- First-class fitness center with men and women's locker rooms and showers
- Private parking deck free, at a 2.7 per 1,000 SF ratio
- Located directly by Lynx light rail, East/West Station
- Walking distance to restaurants and local hotspots
- Electric vehicle changing stations and bike share program
- Easy access to I-77, Charlotte Business District and Charlotte Douglas International Airport