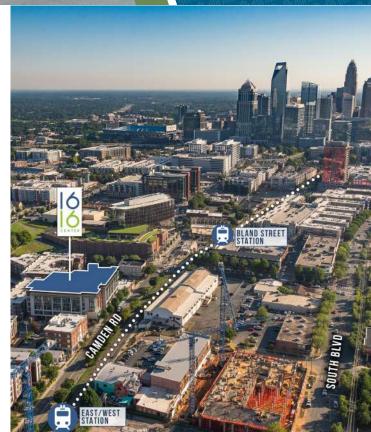

## **SOUTH END AMENITIES**

## ±12,518 SF OFFICE FOR LEASE

- Creative, 80,000 SF boutique office in the heart of South End
- Ground floor retail and restaurant space including Leroy Fox,
  Clean Juice and Sabor Latin Grill
- State-of-the-art conference center overlooking the light rail
- First-class fitness center with men and women's locker rooms and showers
- Private parking deck free, at a 2.7 per 1,000 SF ratio
- Located directly by Lynx light rail, East/West Station
- Walking distance to restaurants and local hotspots
- Electric vehicle changing stations and bike share program
- Easy access to I-77, Charlotte Business District and Charlotte Douglas International Airport