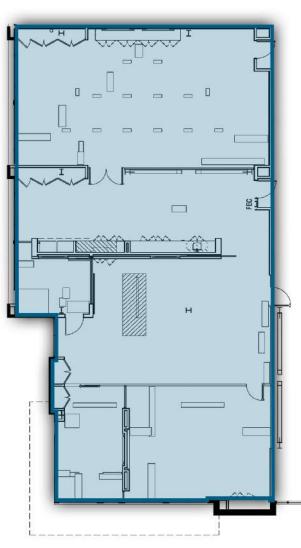

## 1616 CENTER

1616 CAMDEN ROAD SUITES 400 - 410 CHARLOTTE, NC 28203

## ±12,518 SF OFFICE FOR LEASE

- Creative, 80,000 SF boutique office in the heart of South End
- Ground floor retail and restaurant space including Leroy Fox,
  Clean Juice and Sabor Latin Grill
- State-of-the-art conference center overlooking the light rail
- First-class fitness center with men and women's locker rooms and showers
- Private parking deck free, at a 2.7 per 1,000 SF ratio
- Located directly by Lynx light rail, East/West Station
- Walking distance to restaurants and local hotspots
- Electric vehicle changing stations and bike share program
- Easy access to I-77, Charlotte Business District and Charlotte Douglas International Airport