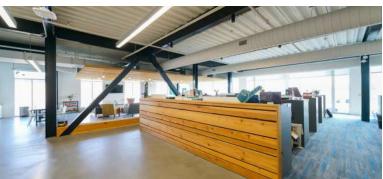

## ±12,518 SF OFFICE FOR LEASE

- Creative, 80,000 SF boutique office in the heart of South End
- Ground floor retail and restaurant space including Leroy Fox,
  Clean Juice and Sabor Latin Grill
- State-of-the-art conference center overlooking the light rail
- First-class fitness center with men and women's locker rooms and showers
- Private parking deck free, at a 2.7 per 1,000 SF ratio
- Located directly by Lynx light rail, East/West Station
- Walking distance to restaurants and local hotspots
- Electric vehicle changing stations and bike share program
- Easy access to I-77, Charlotte Business District and Charlotte Douglas International Airport