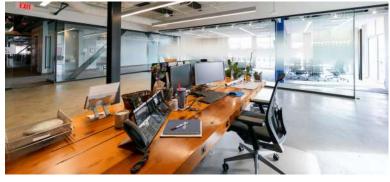

## ±12,518 SF OFFICE FOR LEASE

- Creative, 80,000 SF boutique office in the heart of South End
- Ground floor retail and restaurant space including Leroy Fox,
  Clean Juice and Sabor Latin Grill
- State-of-the-art conference center overlooking the light rail
- First-class fitness center with men and women's locker rooms and showers
- Private parking deck free, at a 2.7 per 1,000 SF ratio
- Located directly by Lynx light rail, East/West Station
- Walking distance to restaurants and local hotspots
- Electric vehicle changing stations and bike share program
- Easy access to I-77, Charlotte Business District and Charlotte Douglas International Airport