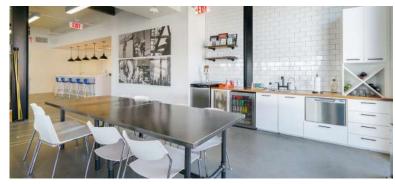

## ±12,518 SF OFFICE FOR LEASE

- Creative, 80,000 SF boutique office in the heart of South End
- Ground floor retail and restaurant space including Leroy Fox,
  Clean Juice and Sabor Latin Grill
- State-of-the-art conference center overlooking the light rail
- First-class fitness center with men and women's locker rooms and showers
- Private parking deck free, at a 2.7 per 1,000 SF ratio
- Located directly by Lynx light rail, East/West Station
- Walking distance to restaurants and local hotspots
- Electric vehicle changing stations and bike share program
- Easy access to I-77, Charlotte Business District and Charlotte Douglas International Airport