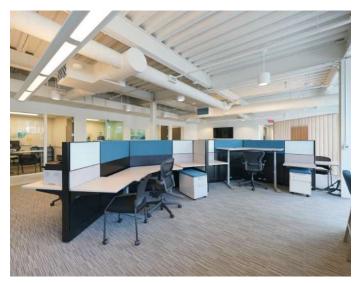

#### ±17,963 SF OFFICE FOR LEASE

- Creative, 80,000 SF boutique office in the heart of South End
- Ground floor retail and restaurant space including Leroy Fox, Clean Juice and Sabor Latin Grill
- State-of-the-art conference center overlooking the light rail
- First-class fitness center with men and women's locker rooms and showers
- Private parking deck free, at a 2.7 per 1,000 SF ratio
- Located directly by Lynx light rail, East/West Station
- Walking distance to restaurants and local hotspots
- Electric vehicle changing stations and bike share program
- Easy access to I-77, Charlotte Business District and Charlotte Douglas International Airport