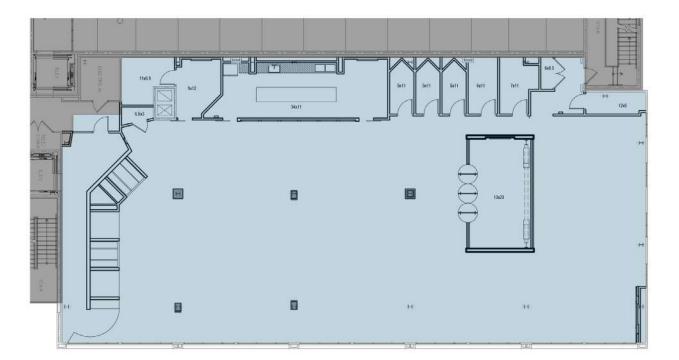

#### ±17,963 SF OFFICE FOR LEASE

- Creative, 80,000 SF boutique office in the heart of South End
- Ground floor retail and restaurant space including Leroy Fox, Clean Juice and Sabor Latin Grill
- State-of-the-art conference center overlooking the light rail
- First-class fitness center with men and women's locker rooms and showers
- Private parking deck free, at a 2.7 per 1,000 SF ratio
- Located directly by Lynx light rail, East/West Station
- Walking distance to restaurants and local hotspots
- Electric vehicle changing stations and bike share program
- Easy access to I-77, Charlotte Business District and Charlotte Douglas International Airport

## 1616 CENTER

1616 CAMDEN ROAD SUITES 300 - 350 CHARLOTTE, NC 28203

#### SUITE 350: <u>+</u>9,864 SF

FOR MORE INFORMATION, CONTACT: