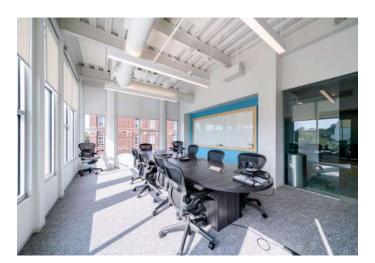

#### ±17,963 SF OFFICE FOR LEASE

- Creative, 80,000 SF boutique office in the heart of South End
- Ground floor retail and restaurant space including Leroy Fox, Clean Juice and Sabor Latin Grill
- State-of-the-art conference center overlooking the light rail
- First-class fitness center with men and women's locker rooms and showers
- Private parking deck free, at a 2.7 per 1,000 SF ratio
- Located directly by Lynx light rail, East/West Station
- Walking distance to restaurants and local hotspots
- Electric vehicle changing stations and bike share program
- Easy access to I-77, Charlotte Business District and Charlotte Douglas International Airport