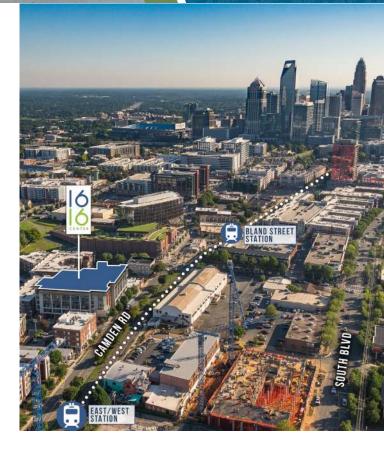

### IIII BEACON PARTNERS 1616 CENTER

1616 CAMDEN ROAD SUITES 300 - 350 CHARLOTTE, NC 28203

#### ±17,963 SF OFFICE FOR LEASE

- Creative, 80,000 SF boutique office in the heart of South End
- Ground floor retail and restaurant space including Leroy Fox, Clean Juice and Sabor Latin Grill
- State-of-the-art conference center overlooking the light rail
- First-class fitness center with men and women's locker rooms and showers
- Private parking deck free, at a 2.7 per 1,000 SF ratio
- Located directly by Lynx light rail, East/West Station
- Walking distance to restaurants and local hotspots
- Electric vehicle changing stations and bike share program
- Easy access to I-77, Charlotte Business District and Charlotte Douglas International Airport