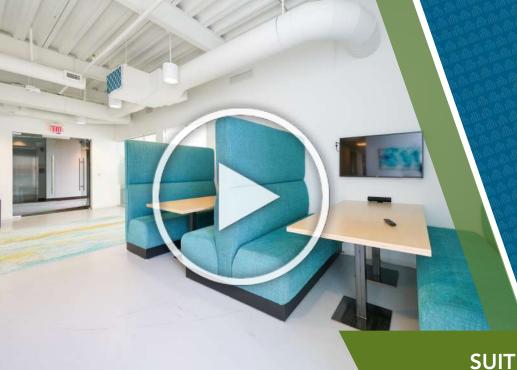

#### ±17,963 SF OFFICE FOR LEASE

- Creative, 80,000 SF boutique office in the heart of South End
- Ground floor retail and restaurant space including Leroy Fox, Clean Juice and Sabor Latin Grill
- State-of-the-art conference center overlooking the light rail
- First-class fitness center with men and women's locker rooms and showers
- Private parking deck free, at a 2.7 per 1,000 SF ratio
- Located directly by Lynx light rail, East/West Station
- Walking distance to restaurants and local hotspots
- Electric vehicle changing stations and bike share program
- Easy access to I-77, Charlotte Business District and Charlotte Douglas International Airport