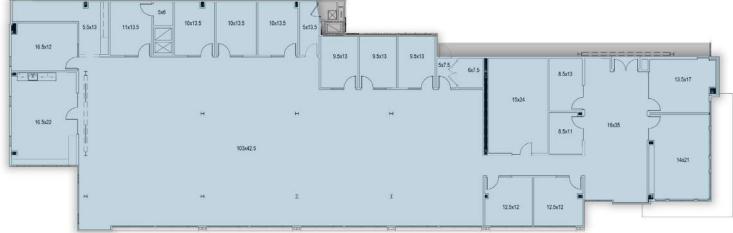

### IIII BEACON PARTNERS 1616 CENTER

1616 CAMDEN ROAD SUITES 300 - 350 CHARLOTTE, NC 28203

#### ±17,963 SF OFFICE FOR LEASE

- Creative, 80,000 SF boutique office in the heart of South End
- Ground floor retail and restaurant space including Leroy Fox, Clean Juice and Sabor Latin Grill
- State-of-the-art conference center overlooking the light rail
- First-class fitness center with men and women's locker rooms and showers
- Private parking deck free, at a 2.7 per 1,000 SF ratio
- Located directly by Lynx light rail, East/West Station
- Walking distance to restaurants and local hotspots
- Electric vehicle changing stations and bike share program
- Easy access to I-77, Charlotte Business District and Charlotte Douglas International Airport

## 1616 CENTER

1616 CAMDEN ROAD SUITE 300 CHARLOTTE, NC 28203

SUITE 300: <u>+</u>8,099 SF

FOR MORE INFORMATION, CONTACT:

**CLAIRE SHEALY** 

704.926.1409 (d) | <u>claire@beacondevelopment.com</u>

www.beacondevelopment.com

## 1616 CENTER

1616 CAMDEN ROAD SUITES 300 - 350 CHARLOTTE, NC 28203

#### SUITE 350: <u>+</u>9,864 SF

FOR MORE INFORMATION, CONTACT: