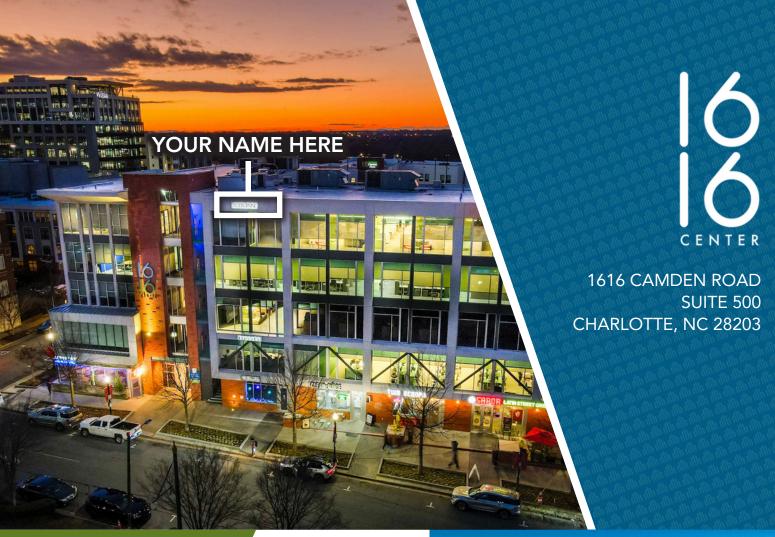

## SUITE 500: <u>+</u>17,963

BEACON PARTNERS

- Creative, 80,000 SF boutique office in the heart of South End
- Full top floor of building available; top of building signage available for full floor Tenant
- Ground floor retail and restaurant space including Leroy Fox, Clean Juice and Sabor Latin Grill
- First-class fitness center with locker rooms and showers
- Private parking deck free, at a 2.7 per 1,000 SF ratio
- Located directly by Lynx light rail, East/West Station
- Walking distance to restaurants and local hotspots
- Electric vehicle changing stations and bike share program
- Easy access to I-77, Charlotte Business District and Charlotte Douglas International Airport