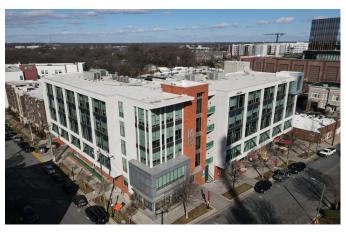

## SUITE 500: <u>+</u>17,963

BEACON PARTNERS

- Creative, 80,000 SF boutique office in the heart of South End
- Full top floor of building available; top of building signage available for full floor Tenant
- Ground floor retail and restaurant space including Leroy Fox, Clean Juice and Sabor Latin Grill
- First-class fitness center with locker rooms and showers
- Private parking deck free, at a 2.7 per 1,000 SF ratio
- Located directly by Lynx light rail, East/West Station
- Walking distance to restaurants and local hotspots
- Electric vehicle changing stations and bike share program
- Easy access to I-77, Charlotte Business District and Charlotte Douglas International Airport