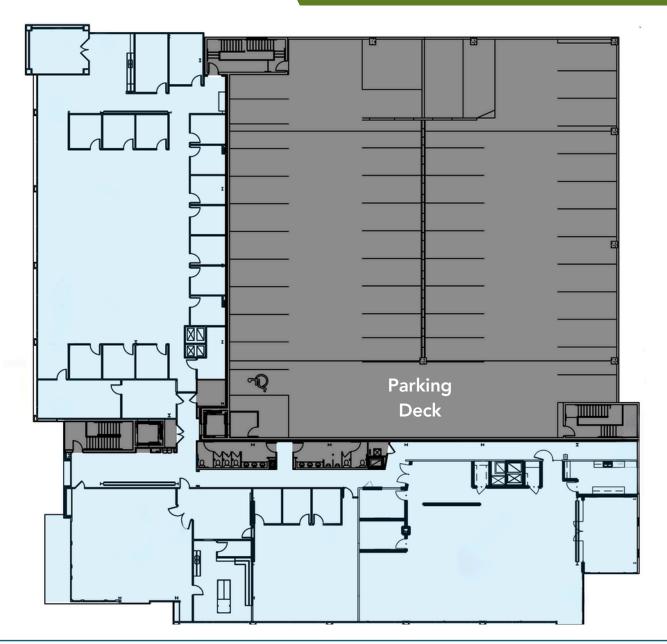

## SUITE 500: <u>+</u>17,963

BEACON PARTNERS

- Creative, 80,000 SF boutique office in the heart of South End
- Full top floor of building available; top of building signage available for full floor Tenant
- Ground floor retail and restaurant space including Leroy Fox, Clean Juice and Sabor Latin Grill
- First-class fitness center with locker rooms and showers
- Private parking deck free, at a 2.7 per 1,000 SF ratio
- Located directly by Lynx light rail, East/West Station
- Walking distance to restaurants and local hotspots
- Electric vehicle changing stations and bike share program
- Easy access to I-77, Charlotte Business District and Charlotte Douglas International Airport





## FLOOR PLAN: SUITE 500 | <u>+</u>17,963 SF





## SUITE PHOTOS: SUITE 500 | <u>+</u>17,963 SF





















Beacon Partners is a commercial real estate firm specializing in the development, acquisition, and operation of industrial, office and mixed-use properties. Beacon leases, owns or manages more than 17.5+ million square feet of space throughout the Carolinas.