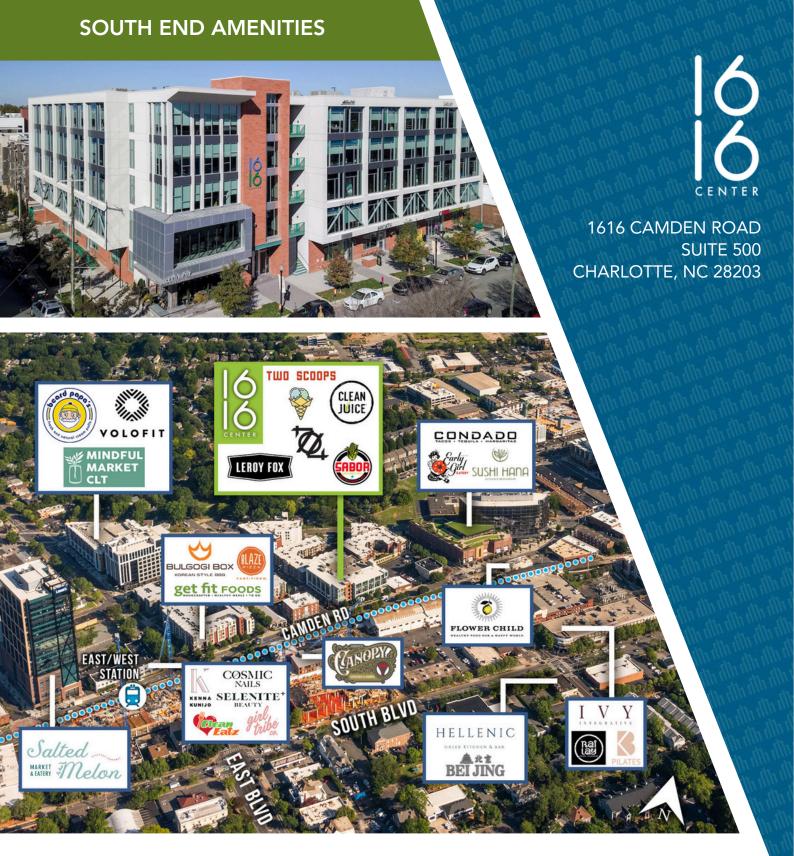

## SUITE 500: <u>+</u>17,963

BEACON PARTNERS

- Creative, 80,000 SF boutique office in the heart of South End
- Full top floor of building available; top of building signage available for full floor Tenant
- Ground floor retail and restaurant space including Leroy Fox, Clean Juice and Sabor Latin Grill
- First-class fitness center with locker rooms and showers
- Private parking deck free, at a 2.7 per 1,000 SF ratio
- Located directly by Lynx light rail, East/West Station
- Walking distance to restaurants and local hotspots
- Electric vehicle changing stations and bike share program
- Easy access to I-77, Charlotte Business District and Charlotte Douglas International Airport