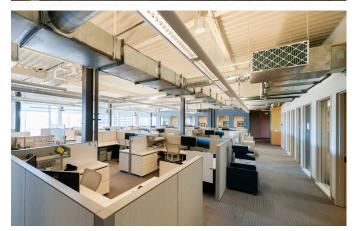

## SUITE PHOTOS: SUITE 500 | <u>+</u>17,963 SF

Beacon Partners is a commercial real estate firm specializing in the development, acquisition, and operation of industrial, office and mixed-use properties. Beacon leases, owns or manages more than 17.5+ million square feet of space throughout the Carolinas.