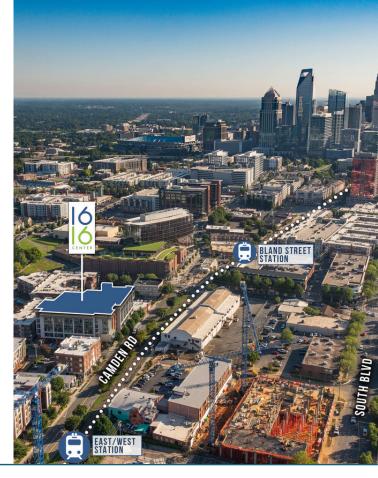

## SUITE 500: <u>+</u>17,963

BEACON PARTNERS

- Creative, 80,000 SF boutique office in the heart of South End
- Full top floor of building available; top of building signage available for full floor Tenant
- Ground floor retail and restaurant space including Leroy Fox, Clean Juice and Sabor Latin Grill
- First-class fitness center with locker rooms and showers
- Private parking deck free, at a 2.7 per 1,000 SF ratio
- Located directly by Lynx light rail, East/West Station
- Walking distance to restaurants and local hotspots
- Electric vehicle changing stations and bike share program
- Easy access to I-77, Charlotte Business District and Charlotte Douglas International Airport