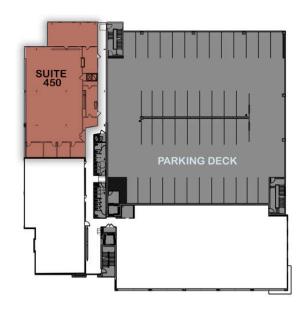

## PRIVATE PARKING DECK

free, at a 2.7 per 1,000 SF ratio

Located directly by

### **SUITE 450 - 5,440 SF**