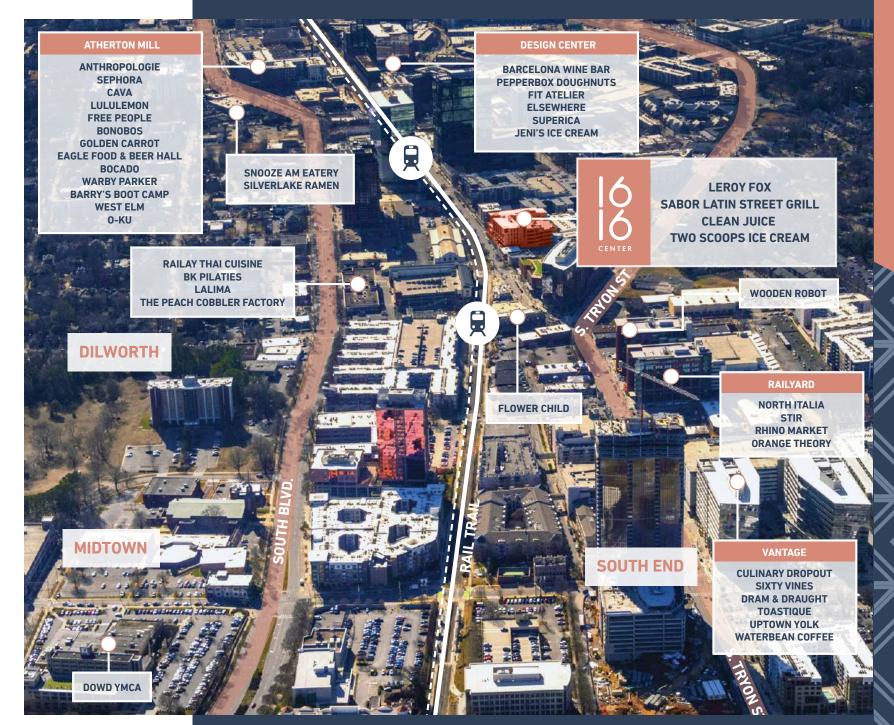

CREATIVE 80,000 SF BOUTIQUE OFFICE

Ground floor retail and restaurant space including









LARGE
EXECUTIVE BUILDING
CONFERENCE ROOM
AVAILABLE

## FIRST-CLASS FITNESS CENTER

with men and women's locker rooms and showers





## PRIVATE PARKING DECK

free, at a 2.7 per 1,000 SF ratio

Located directly by

### LYNX LIGHT RAIL

**EAST/WEST STATION** 

### WALKING DISTANCE

to restaurants and local hotspots

#### ELECTRIC VEHICLE

# **CHARGING STATION**

and bike share program

### EASY ACCESS

to I-77, Charlotte Business District & Charlotte Douglas International Airport



### **SUITE 450 - 5,440 SF**

### VIRTUAL TOUR









Beacon Partners is a commercial real estate firm specializing in the development, acquisition, and operation of industrial, office and mixed-use properties. Beacon leases, owns or manages more than 17.5+ million square feet of space throughout the Carolinas.

#### **CLAIRE SHEALY**



704.607.1984 704.926.1409



claire@beacondevelopment.com