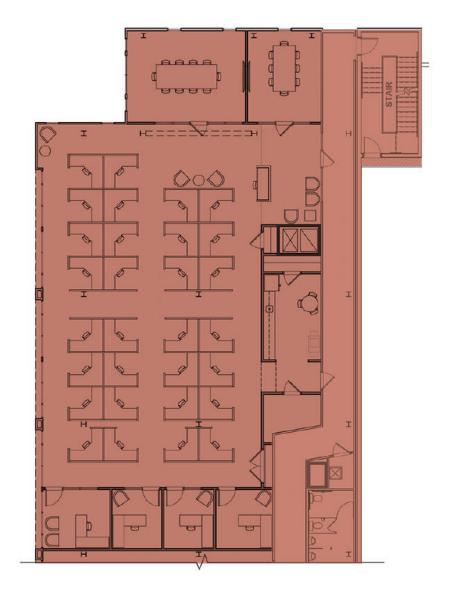

CREATIVE 80,000 SF BOUTIQUE OFFICE

Ground floor retail and restaurant space including









LARGE
EXECUTIVE BUILDING
CONFERENCE ROOM
AVAILABLE

## FIRST-CLASS FITNESS CENTER

with men and women's locker rooms and showers





## PRIVATE PARKING DECK

free, at a 2.7 per 1,000 SF ratio

Located directly by

### LYNX LIGHT RAIL

**EAST/WEST STATION** 

### WALKING DISTANCE

to restaurants and local hotspots

#### ELECTRIC VEHICLE

# **CHARGING STATION**

and bike share program

### EASY ACCESS

to I-77, Charlotte Business District & Charlotte Douglas International Airport



### **SUITE 450 - 5,440 SF**

### VIRTUAL TOUR









Beacon Partners is a commercial real estate firm specializing in the development, acquisition, and operation of industrial, office and mixed-use properties. Beacon leases, owns or manages more than 17.5+ million square feet of space throughout the Carolinas.

#### **CLAIRE SHEALY**



704.607.1984 704.926.1409



claire@beacondevelopment.com