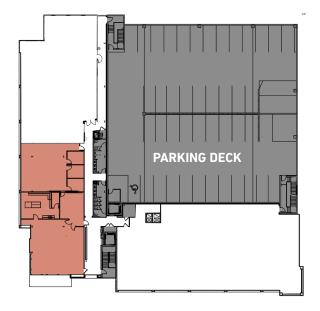

CREATIVE 80,000 SF BOUTIQUE OFFICE

Ground floor retail and restaurant space including









LARGE
EXECUTIVE BUILDING
CONFERENCE ROOM
AVAILABLE

## FIRST-CLASS FITNESS CENTER

with men and women's locker rooms and showers





## PRIVATE PARKING DECK

free, at a 2.7 per 1,000 SF ratio

Located directly by

#### LYNX LIGHT RAIL

**EAST/WEST STATION** 

### WALKING DISTANCE

to restaurants and local hotspots

#### ELECTRIC VEHICLE

# **CHARGING STATION**

and bike share program

### EASY ACCESS

to I-77, Charlotte Business District & Charlotte Douglas International Airport



### **SUITE 510 - 4,460 SF**

### VIRTUAL TOUR









Beacon Partners is a commercial real estate firm specializing in the development, acquisition, and operation of industrial, office and mixed-use properties. Beacon leases, owns or manages more than 17.5+ million square feet of space throughout the Carolinas.

#### **CLAIRE SHEALY**



704.607.1984 704.926.1409



claire@beacondevelopment.com