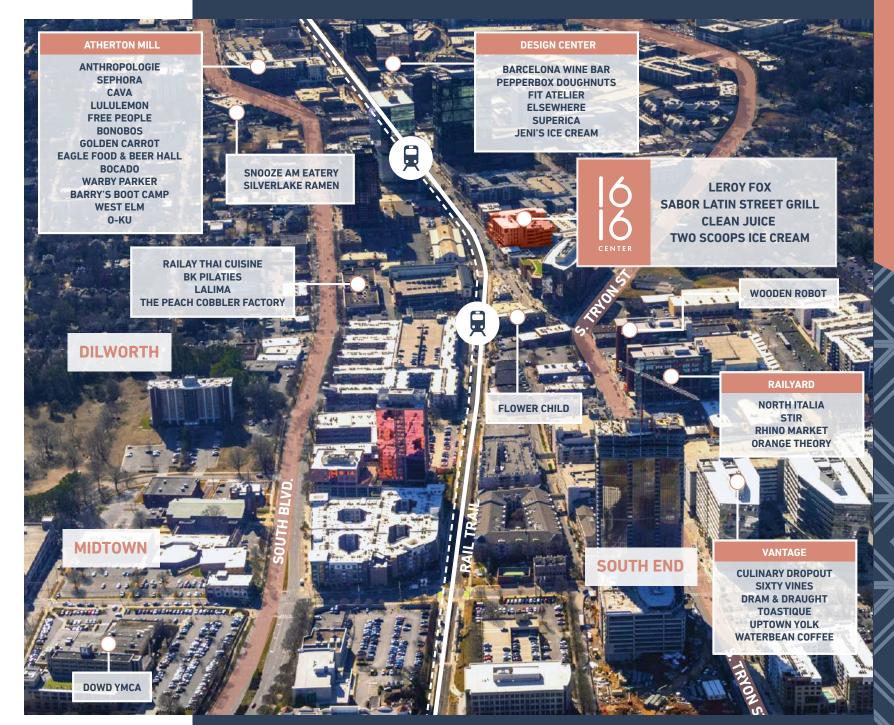

CREATIVE 80,000 SF BOUTIQUE OFFICE

Ground floor retail and restaurant space including









LARGE
EXECUTIVE BUILDING
CONFERENCE ROOM
AVAILABLE

## FIRST-CLASS FITNESS CENTER

with men and women's locker rooms and showers





## PRIVATE PARKING DECK

free, at a 2.7 per 1,000 SF ratio

Located directly by

#### LYNX LIGHT RAIL

**EAST/WEST STATION** 

### WALKING DISTANCE

to restaurants and local hotspots

#### ELECTRIC VEHICLE

# **CHARGING STATION**

and bike share program

### EASY ACCESS

to I-77, Charlotte Business District & Charlotte Douglas International Airport



### **SUITE 510 - 4,460 SF**

### VIRTUAL TOUR









Beacon Partners is a commercial real estate firm specializing in the development, acquisition, and operation of industrial, office and mixed-use properties. Beacon leases, owns or manages more than 17.5+ million square feet of space throughout the Carolinas.

#### **CLAIRE SHEALY**



704.607.1984 704.926.1409



claire@beacondevelopment.com