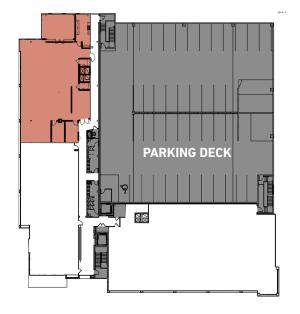

CREATIVE 80,000 SF BOUTIQUE OFFICE

Ground floor retail and restaurant space including









LARGE
EXECUTIVE BUILDING
CONFERENCE ROOM
AVAILABLE

## FIRST-CLASS FITNESS CENTER

with men and women's locker rooms and showers





## PRIVATE PARKING DECK

free, at a 2.7 per 1,000 SF ratio

Located directly by

### LYNX LIGHT RAIL

**EAST/WEST STATION** 

### WALKING DISTANCE

to restaurants and local hotspots

#### ELECTRIC VEHICLE

# **CHARGING STATION**

and bike share program

### EASY ACCESS

to I-77, Charlotte Business District & Charlotte Douglas International Airport



### **SUITE 550 - 4,895 SF**

### VIRTUAL TOUR









Beacon Partners is a commercial real estate firm specializing in the development, acquisition, and operation of industrial, office and mixed-use properties. Beacon leases, owns or manages more than 17.5+ million square feet of space throughout the Carolinas.

#### **CLAIRE SHEALY**



704.607.1984 704.926.1409



claire@beacondevelopment.com