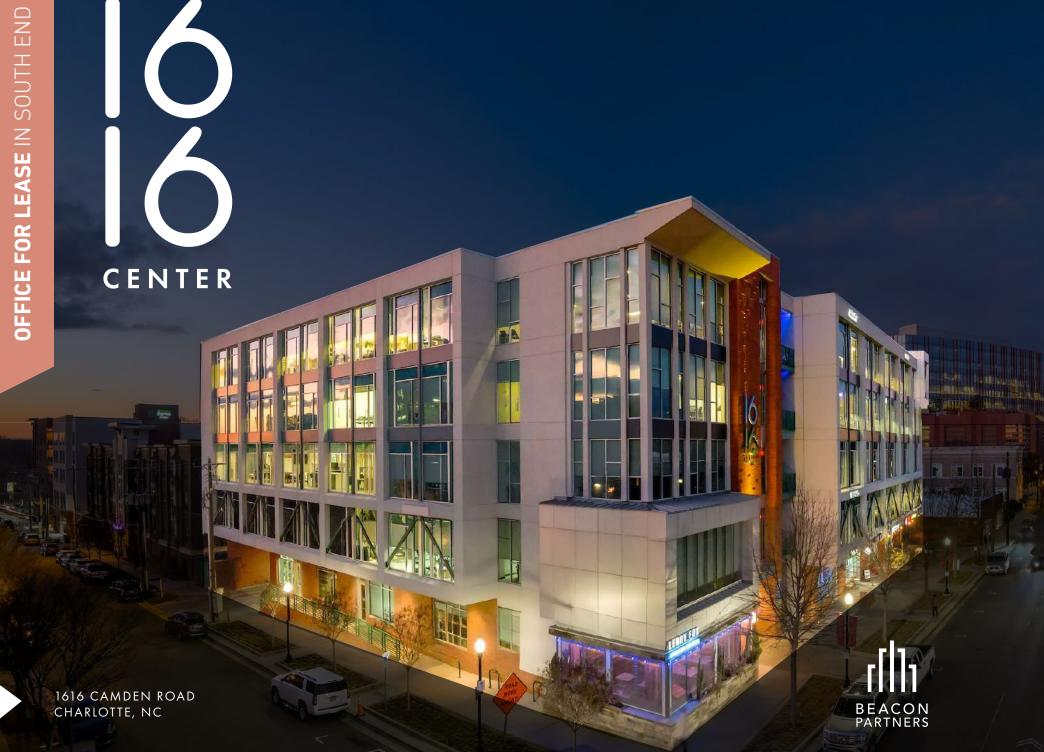

CREATIVE 80,000 SF BOUTIQUE OFFICE

Ground floor retail and restaurant space including

LARGE
EXECUTIVE BUILDING
CONFERENCE ROOM
AVAILABLE

### VIRTUAL TOUR

Beacon Partners is a commercial real estate firm specializing in the development, acquisition, and operation of industrial, office and mixed-use properties. Beacon leases, owns or manages more than 17.5+ million square feet of space throughout the Carolinas.