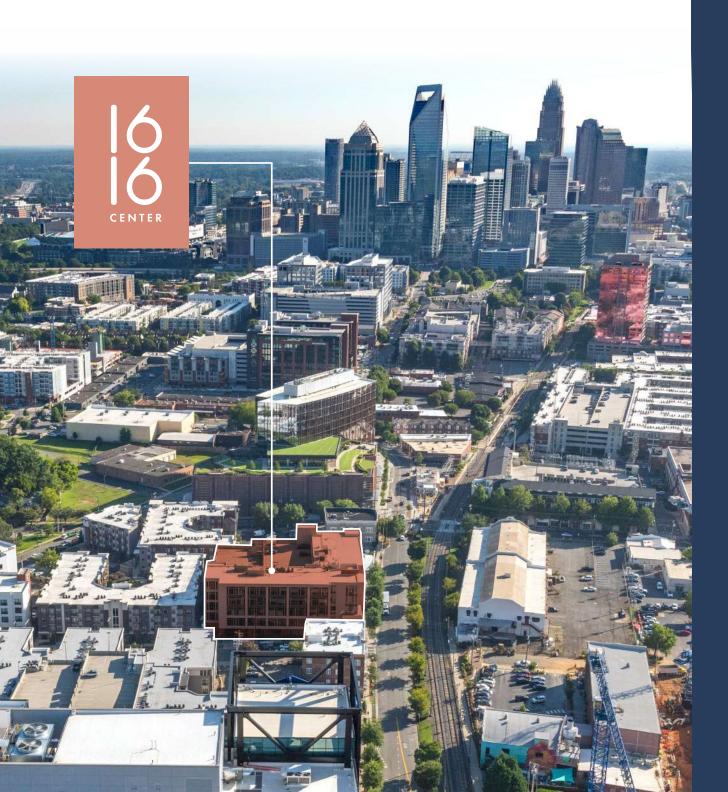

CREATIVE 80,000 SF BOUTIQUE OFFICE

Ground floor retail and restaurant space including









LARGE
EXECUTIVE BUILDING
CONFERENCE ROOM
AVAILABLE

## FIRST-CLASS FITNESS CENTER

with men and women's locker rooms and showers





## PRIVATE PARKING DECK

free, at a 2.7 per 1,000 SF ratio

Located directly by

### LYNX LIGHT RAIL

**EAST/WEST STATION** 

### WALKING DISTANCE

to restaurants and local hotspots

#### ELECTRIC VEHICLE

# **CHARGING STATION**

and bike share program

### EASY ACCESS

to I-77, Charlotte Business District & Charlotte Douglas International Airport



### **SUITE 550 - 4,895 SF**

### VIRTUAL TOUR









Beacon Partners is a commercial real estate firm specializing in the development, acquisition, and operation of industrial, office and mixed-use properties. Beacon leases, owns or manages more than 17.5+ million square feet of space throughout the Carolinas.

#### **CLAIRE SHEALY**



704.607.1984 704.926.1409



claire@beacondevelopment.com