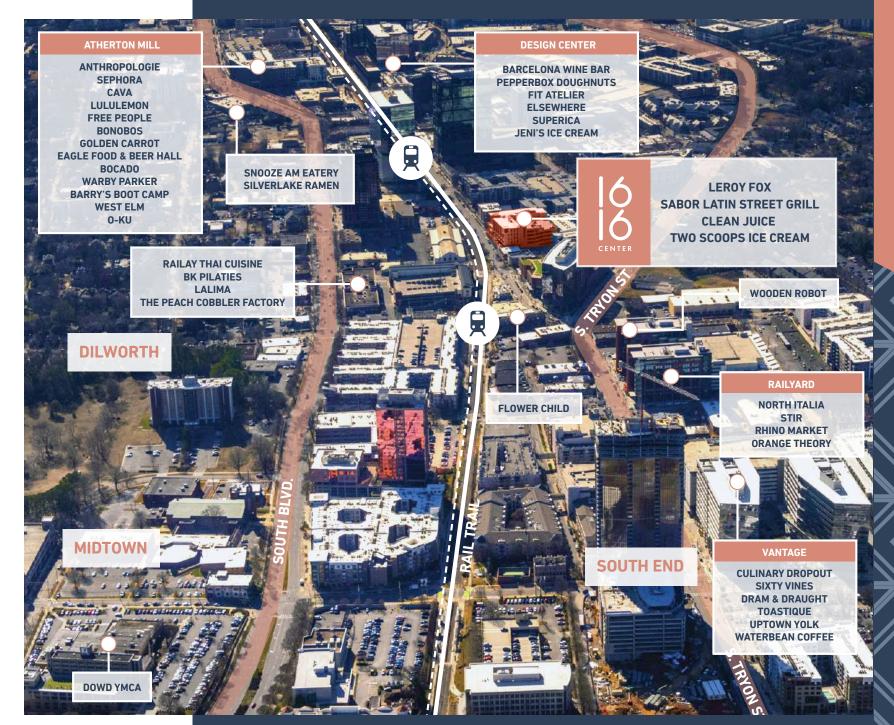

### WALKING DISTANCE

to restaurants and local hotspots

### EASY ACCESS

to I-77, Charlotte Business District & Charlotte Douglas International Airport