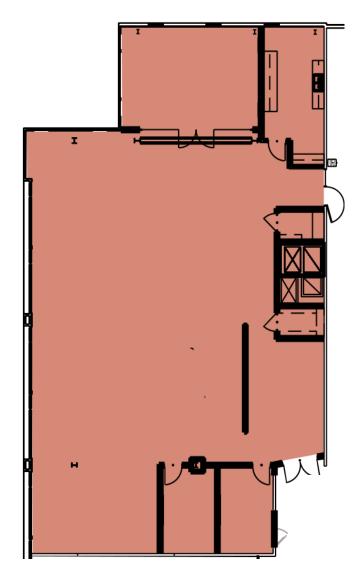

CREATIVE 80,000 SF BOUTIQUE OFFICE

Ground floor retail and restaurant space including









LARGE
EXECUTIVE BUILDING
CONFERENCE ROOM
AVAILABLE

## FIRST-CLASS FITNESS CENTER

with men and women's locker rooms and showers





## PRIVATE PARKING DECK

free, at a 2.7 per 1,000 SF ratio

Located directly by

### LYNX LIGHT RAIL

**EAST/WEST STATION** 

### WALKING DISTANCE

to restaurants and local hotspots

#### ELECTRIC VEHICLE

# **CHARGING STATION**

and bike share program

### EASY ACCESS

to I-77, Charlotte Business District & Charlotte Douglas International Airport



### **SUITE 550 - 4,895 SF**

### VIRTUAL TOUR









Beacon Partners is a commercial real estate firm specializing in the development, acquisition, and operation of industrial, office and mixed-use properties. Beacon leases, owns or manages more than 17.5+ million square feet of space throughout the Carolinas.

#### **CLAIRE SHEALY**



704.607.1984 704.926.1409



claire@beacondevelopment.com