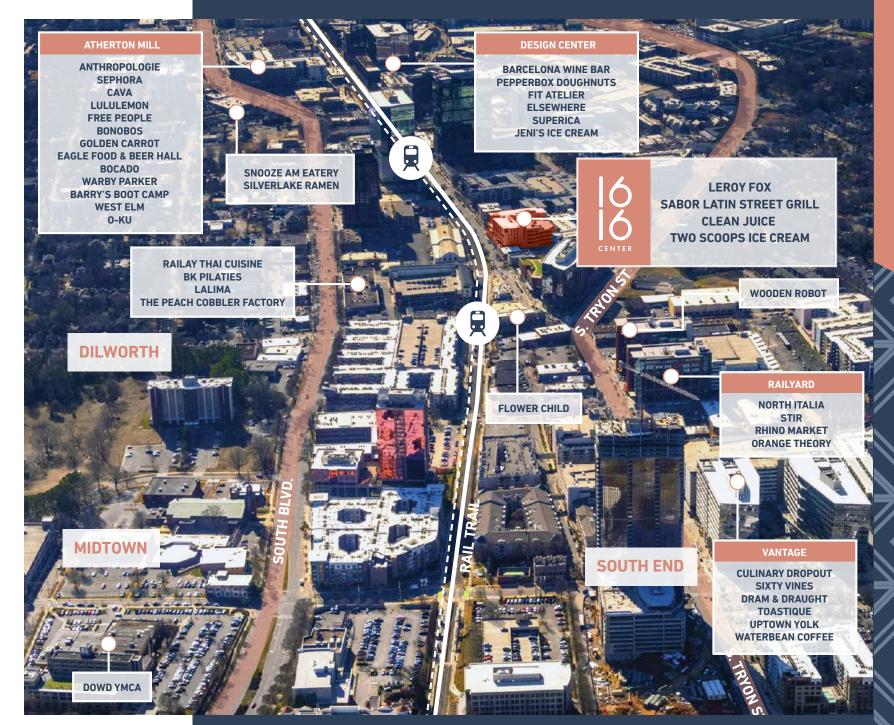

### LYNX LIGHT RAIL

**EAST/WEST STATION** 

### WALKING DISTANCE

to restaurants and local hotspots

### EASY ACCESS

to I-77, Charlotte Business District & Charlotte Douglas International Airport