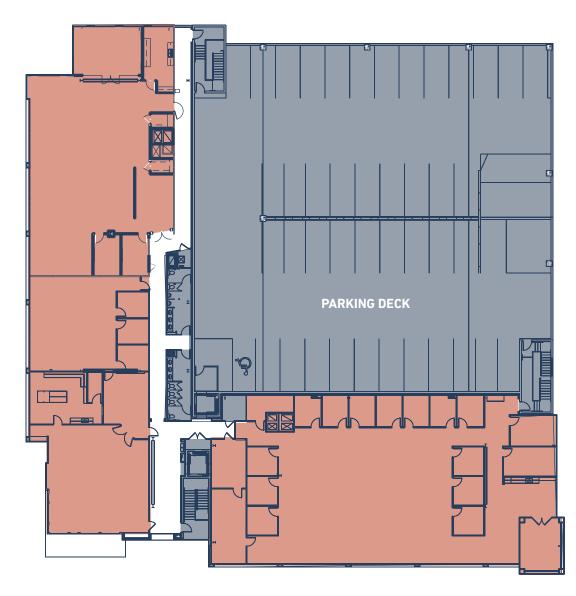

## PRIVATE PARKING DECK

free, at a 2.7 per 1,000 SF ratio

Located directly by

### **FULL 5TH FLOOR - 17,963 SF**