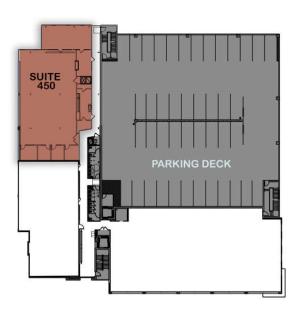

### **SUITE 450 - 5,440 SF**

## PRIVATE PARKING DECK

free, at a 2.7 per 1,000 SF ratio

Located directly by