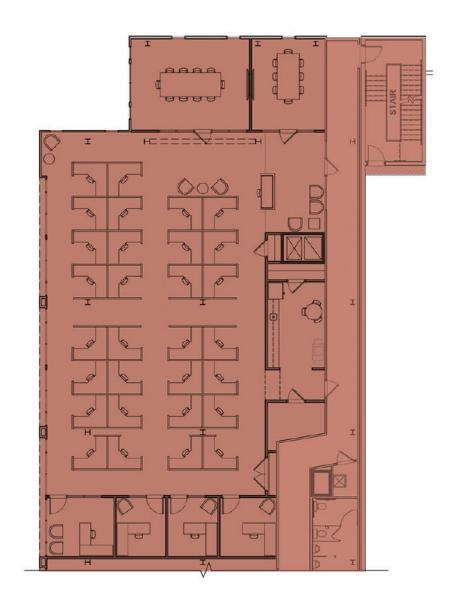

CREATIVE 80,000 SF BOUTIQUE OFFICE

Ground floor retail and restaurant space including









LARGE
EXECUTIVE BUILDING
CONFERENCE ROOM
AVAILABLE

## FIRST-CLASS FITNESS CENTER

with men and women's locker rooms and showers





## PRIVATE PARKING DECK

free, at a 2.7 per 1,000 SF ratio

Located directly by

#### LYNX LIGHT RAIL

**EAST/WEST STATION** 

### WALKING DISTANCE

to restaurants and local hotspots

#### ELECTRIC VEHICLE

# **CHARGING STATION**

and bike share program

### EASY ACCESS

to I-77, Charlotte Business District & Charlotte Douglas International Airport



### **SUITE 450 - 5,440 SF**

### VIRTUAL TOUR







Beacon Partners is a commercial real estate firm specializing in the development, acquisition, and operation of industrial, office and mixed-use properties. Beacon leases, owns or manages more than 17.5+ million square feet of space throughout the Carolinas.

#### **CLAIRE SHEALY**



704.607.1984 704.926.1409



claire@beacondevelopment.com