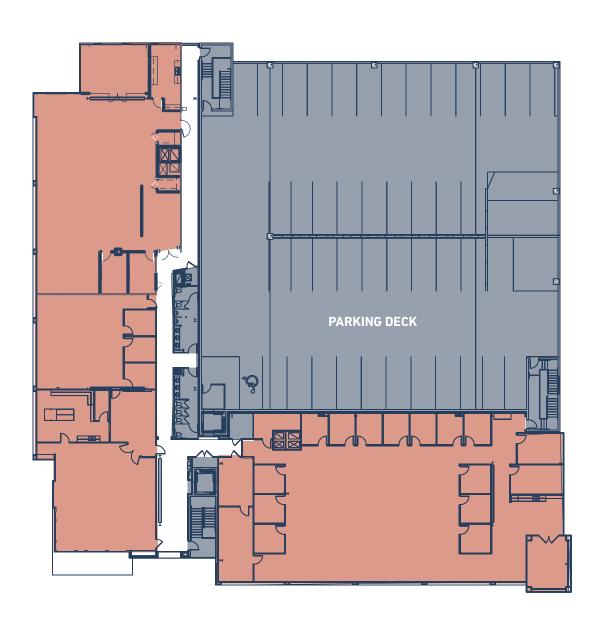

CREATIVE 80,000 SF BOUTIQUE OFFICE

Ground floor retail and restaurant space including

LARGE
EXECUTIVE BUILDING
CONFERENCE ROOM
AVAILABLE

## PRIVATE PARKING DECK

free, at a 2.7 per 1,000 SF ratio

Located directly by