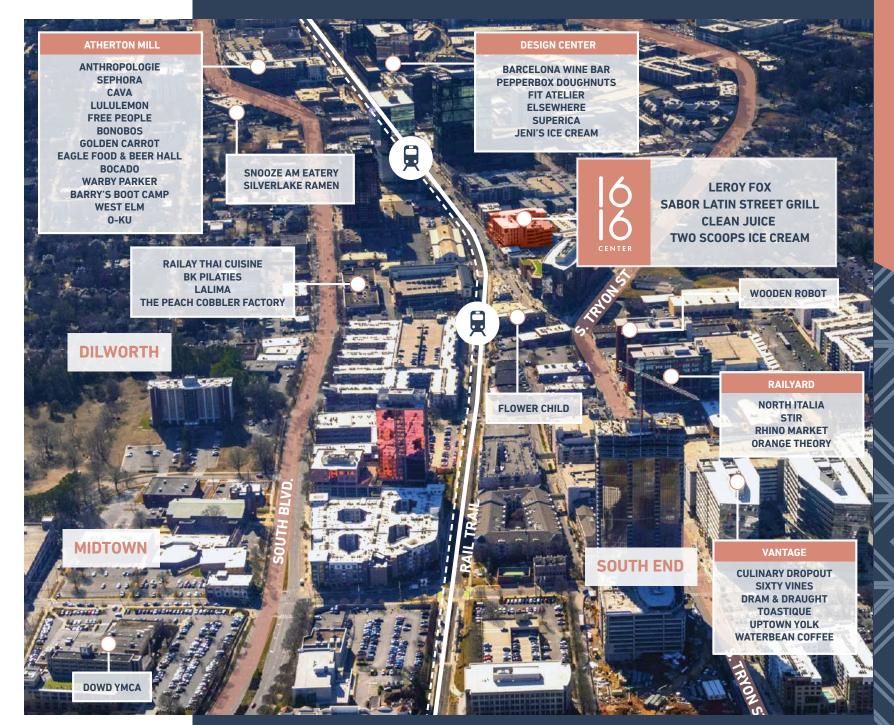

#### LYNX LIGHT RAIL

**EAST/WEST STATION** 

### WALKING DISTANCE

to restaurants and local hotspots

### EASY ACCESS

to I-77, Charlotte Business District & Charlotte Douglas International Airport

Beacon Partners is a commercial real estate firm specializing in the development, acquisition, and operation of industrial, office and mixed-use properties. Beacon leases, owns or manages more than 17.5+ million square feet of space throughout the Carolinas.