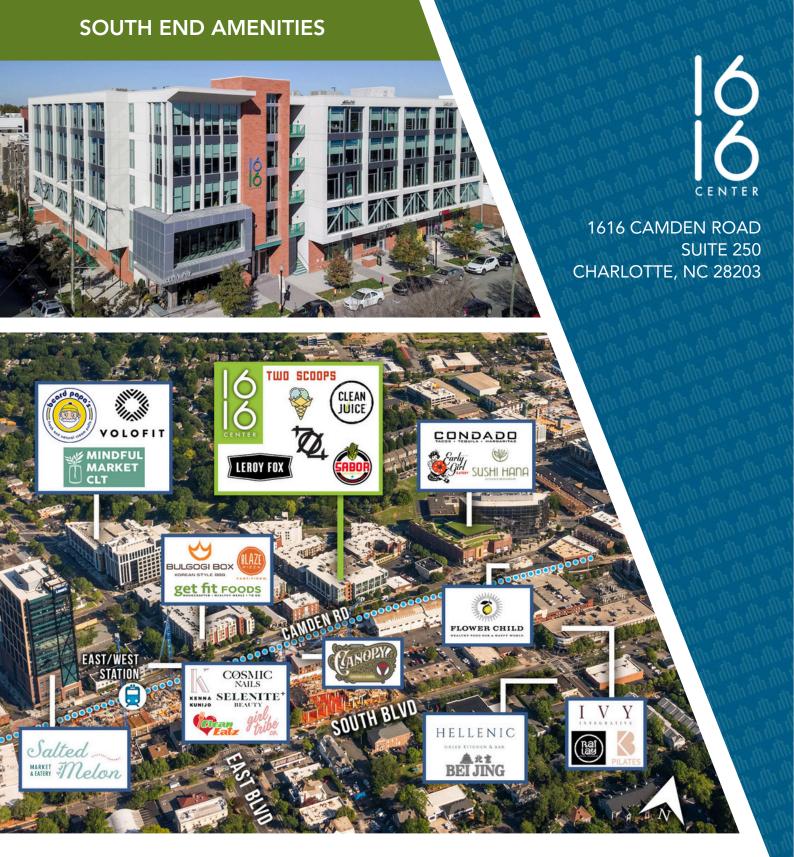

## +6,092 SF OFFICE FOR LEASE

- Creative, 80,000 SF boutique office in the heart of South End
- Ground floor retail and restaurant space including Leroy Fox, Clean Juice and Sabor Latin Grill
- Suite includes 2 conference rooms, 7 private offices, and a breakroom
- First-class fitness center with men and women's locker rooms and showers
- Private parking deck free, at a 2.7 per 1,000 SF ratio
- Located directly by Lynx light rail, East/West Station
- Walking distance to restaurants and local hotspots

PARTNERS

- Electric vehicle changing stations and bike share program
- Easy access to I-77, Charlotte Business District and Charlotte Douglas International Airport

CLAIRE SHEALY 704.607.1984 (c) | 704.926.1409 (d) claire@beacondevelopment.com