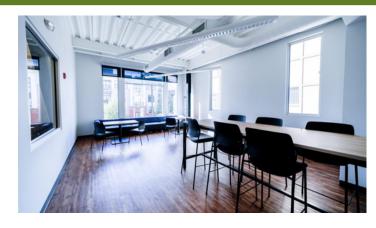

## +6,092 SF OFFICE FOR LEASE

- Creative, 80,000 SF boutique office in the heart of South End
- Ground floor retail and restaurant space including Leroy Fox, Clean Juice and Sabor Latin Grill
- Suite includes 2 conference rooms, 7 private offices, and a breakroom
- First-class fitness center with men and women's locker rooms and showers
- Private parking deck free, at a 2.7 per 1,000 SF ratio
- Located directly by Lynx light rail, East/West Station
- Walking distance to restaurants and local hotspots