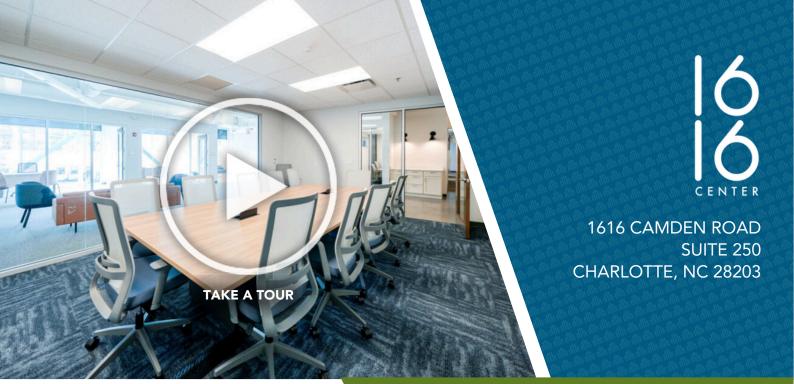

## +6,092 SF OFFICE FOR LEASE

- Creative, 80,000 SF boutique office in the heart of South End
- Ground floor retail and restaurant space including Leroy Fox, Clean Juice and Sabor Latin Grill
- Suite includes 2 conference rooms, 7 private offices, and a breakroom
- First-class fitness center with men and women's locker rooms and showers
- Private parking deck free, at a 2.7 per 1,000 SF ratio
- Located directly by Lynx light rail, East/West Station
- Walking distance to restaurants and local hotspots