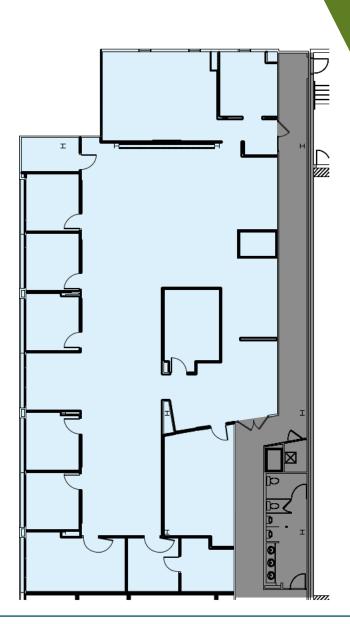

## +6,092 SF OFFICE FOR LEASE

- Creative, 80,000 SF boutique office in the heart of South End
- Ground floor retail and restaurant space including Leroy Fox, Clean Juice and Sabor Latin Grill
- Suite includes 2 conference rooms, 7 private offices, and a breakroom
- First-class fitness center with men and women's locker rooms and showers
- Private parking deck free, at a 2.7 per 1,000 SF ratio
- Located directly by Lynx light rail, East/West Station
- Walking distance to restaurants and local hotspots