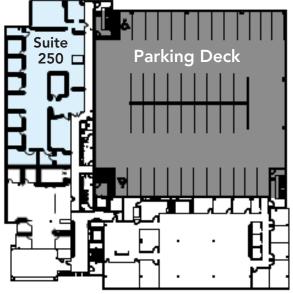

## +6,092 SF OFFICE FOR LEASE

- Creative, 80,000 SF boutique office in the heart of South End
- Ground floor retail and restaurant space including Leroy Fox, Clean Juice and Sabor Latin Grill
- Suite includes 2 conference rooms, 7 private offices, and a breakroom
- First-class fitness center with men and women's locker rooms and showers
- Private parking deck free, at a 2.7 per 1,000 SF ratio
- Located directly by Lynx light rail, East/West Station
- Walking distance to restaurants and local hotspots