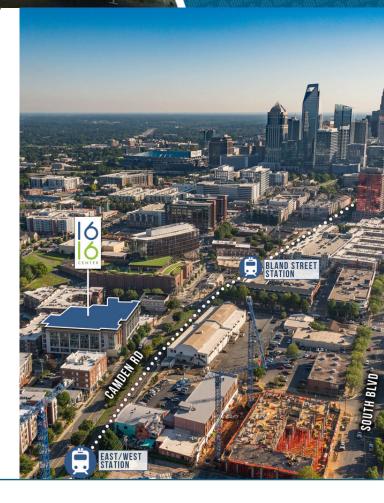

## +6,092 SF OFFICE FOR LEASE

- Creative, 80,000 SF boutique office in the heart of South End
- Ground floor retail and restaurant space including Leroy Fox, Clean Juice and Sabor Latin Grill
- Suite includes 2 conference rooms, 7 private offices, and a breakroom
- First-class fitness center with men and women's locker rooms and showers
- Private parking deck free, at a 2.7 per 1,000 SF ratio
- Located directly by Lynx light rail, East/West Station
- Walking distance to restaurants and local hotspots