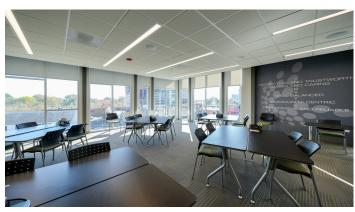

## +4,609 SF OFFICE FOR LEASE

- Creative, 80,000 SF boutique office in the heart of South End
- Ground floor retail and restaurant space including Leroy Fox,
  Clean Juice and Sabor Latin Grill
- Suite includes large training facility, café, open work space and 3 private offices
- First-class fitness center with men and women's locker rooms and showers
- Private parking deck free, at a 2.7 per 1,000 SF ratio
- Located directly by Lynx light rail, East/West Station
- Walking distance to restaurants and local hotspots
- Electric vehicle changing stations and bike share program
- Easy access to I-77, Charlotte Business District and Charlotte Douglas International Airport