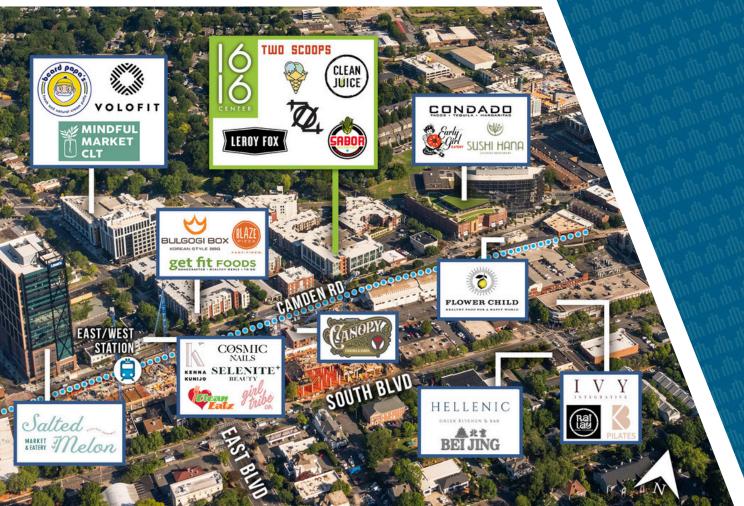

## +4,609 SF OFFICE FOR LEASE

- Creative, 80,000 SF boutique office in the heart of South End
- Ground floor retail and restaurant space including Leroy Fox,
  Clean Juice and Sabor Latin Grill
- Suite includes large training facility, café, open work space and 3 private offices
- First-class fitness center with men and women's locker rooms and showers
- Private parking deck free, at a 2.7 per 1,000 SF ratio
- Located directly by Lynx light rail, East/West Station
- Walking distance to restaurants and local hotspots
- Electric vehicle changing stations and bike share program
- Easy access to I-77, Charlotte Business District and Charlotte Douglas International Airport

## **SOUTH END AMENITIES**

16 16 center

1616 CAMDEN ROAD SUITE 510 CHARLOTTE, NC 28203

Beacon Partners is a commercial real estate firm specializing in the development, acquisition, and operation of industrial, office and mixed-use properties. Beacon leases, owns or manages more than 17.5+ million square feet of space throughout the Carolinas.