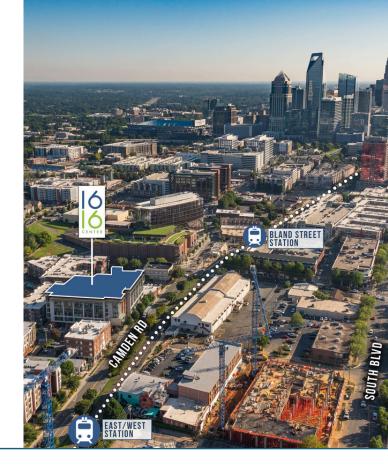

## +4,609 SF OFFICE FOR LEASE

- Creative, 80,000 SF boutique office in the heart of South End
- Ground floor retail and restaurant space including Leroy Fox,
  Clean Juice and Sabor Latin Grill
- Suite includes large training facility, café, open work space and 3 private offices
- First-class fitness center with men and women's locker rooms and showers
- Private parking deck free, at a 2.7 per 1,000 SF ratio
- Located directly by Lynx light rail, East/West Station
- Walking distance to restaurants and local hotspots
- Electric vehicle changing stations and bike share program
- Easy access to I-77, Charlotte Business District and Charlotte Douglas International Airport

## **SOUTH END AMENITIES**

16 16 center

1616 CAMDEN ROAD SUITE 510 CHARLOTTE, NC 28203

Beacon Partners is a commercial real estate firm specializing in the development, acquisition, and operation of industrial, office and mixed-use properties. Beacon leases, owns or manages more than 17.5+ million square feet of space throughout the Carolinas.