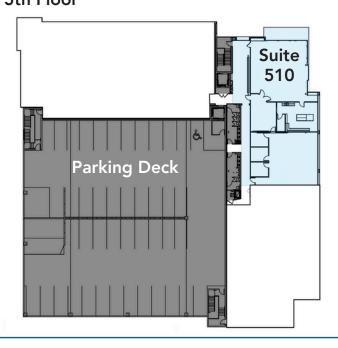

## +4,609 SF OFFICE FOR LEASE

- Creative, 80,000 SF boutique office in the heart of South End
- Ground floor retail and restaurant space including Leroy Fox,
  Clean Juice and Sabor Latin Grill
- Suite includes large training facility, café, open work space and 3 private offices
- First-class fitness center with men and women's locker rooms and showers
- Private parking deck free, at a 2.7 per 1,000 SF ratio
- Located directly by Lynx light rail, East/West Station
- Walking distance to restaurants and local hotspots
- Electric vehicle changing stations and bike share program
- Easy access to I-77, Charlotte Business District and Charlotte Douglas International Airport







## SUITE 500: <u>+</u>4,609 SF



5th Floor





## **SOUTH END AMENITIES**



16 16 center

1616 CAMDEN ROAD SUITE 510 CHARLOTTE, NC 28203



Beacon Partners is a commercial real estate firm specializing in the development, acquisition, and operation of industrial, office and mixed-use properties. Beacon leases, owns or manages more than 17.5+ million square feet of space throughout the Carolinas.