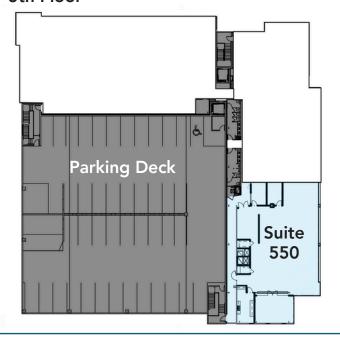

1616 CAMDEN ROAD SUITE 550 CHARLOTTE, NC 28203

## SUITE 500: <u>+</u>4,895 SF

5th Floor