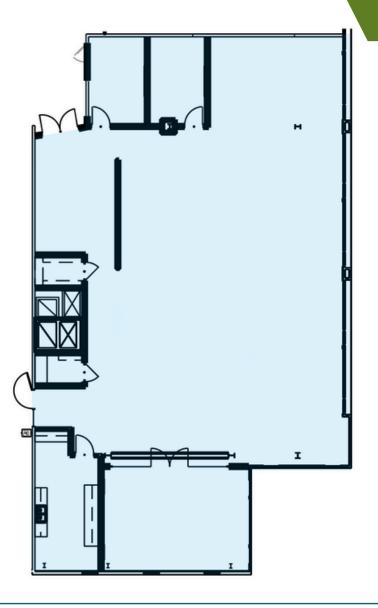

## +4,895 SF OFFICE FOR LEASE

- Creative, 80,000 SF boutique office in the heart of South End
- Ground floor retail and restaurant space including Leroy Fox,
  Clean Juice and Sabor Latin Grill
- Suite includes one large conference room, open work space and 2 private offices
- First-class fitness center with men and women's locker rooms and showers
- Private parking deck free, at a 2.7 per 1,000 SF ratio
- Located directly by Lynx light rail, East/West Station
- Walking distance to restaurants and local hotspots
- Electric vehicle changing stations and bike share program
- Easy access to I-77, Charlotte Business District and Charlotte Douglas International Airport









1616 CAMDEN ROAD SUITE 550 CHARLOTTE, NC 28203

## SUITE 500: <u>+</u>4,895 SF





5th Floor





## **SOUTH END AMENITIES**



16 16 center

1616 CAMDEN ROAD SUITE 550 CHARLOTTE, NC 28203



Beacon Partners is a commercial real estate firm specializing in the development, acquisition, and operation of industrial, office and mixed-use properties. Beacon leases, owns or manages more than 17.5+ million square feet of space throughout the Carolinas.