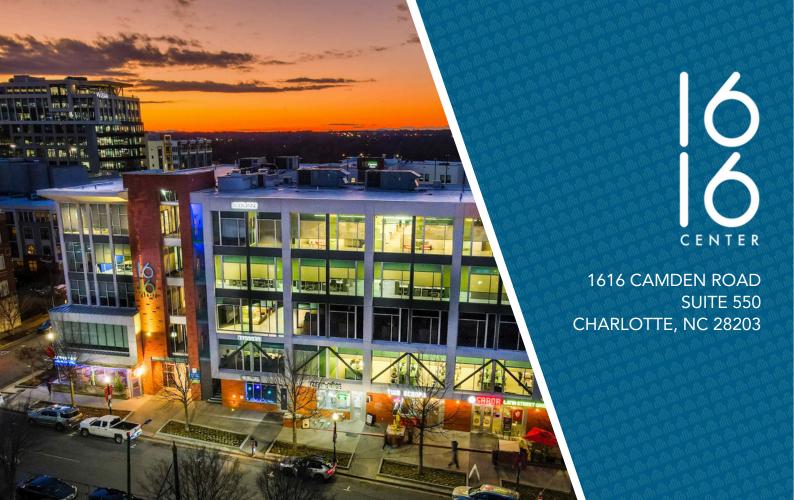

## +4,895 SF OFFICE FOR LEASE

- Creative, 80,000 SF boutique office in the heart of South End
- Ground floor retail and restaurant space including Leroy Fox,
  Clean Juice and Sabor Latin Grill
- Suite includes one large conference room, open work space and 2 private offices
- First-class fitness center with men and women's locker rooms and showers
- Private parking deck free, at a 2.7 per 1,000 SF ratio
- Located directly by Lynx light rail, East/West Station
- Walking distance to restaurants and local hotspots
- Electric vehicle changing stations and bike share program
- Easy access to I-77, Charlotte Business District and Charlotte Douglas International Airport

1616 CAMDEN ROAD SUITE 550 CHARLOTTE, NC 28203