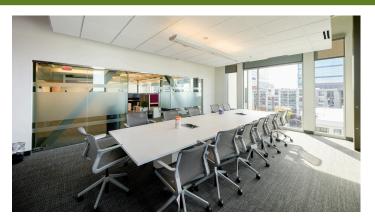

## +4,895 SF OFFICE FOR LEASE

- Creative, 80,000 SF boutique office in the heart of South End
- Ground floor retail and restaurant space including Leroy Fox,
  Clean Juice and Sabor Latin Grill
- Suite includes one large conference room, open work space and 2 private offices
- First-class fitness center with men and women's locker rooms and showers
- Private parking deck free, at a 2.7 per 1,000 SF ratio
- Located directly by Lynx light rail, East/West Station
- Walking distance to restaurants and local hotspots
- Electric vehicle changing stations and bike share program
- Easy access to I-77, Charlotte Business District and Charlotte Douglas International Airport