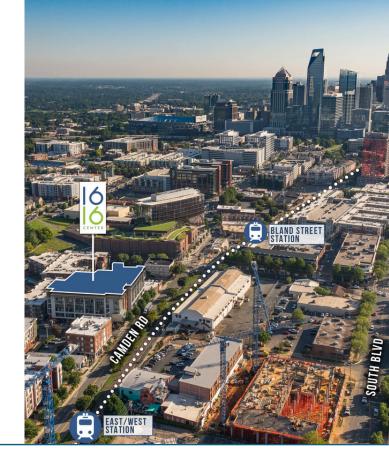

## +4,895 SF OFFICE FOR LEASE

- Creative, 80,000 SF boutique office in the heart of South End
- Ground floor retail and restaurant space including Leroy Fox,
  Clean Juice and Sabor Latin Grill
- Suite includes one large conference room, open work space and 2 private offices
- First-class fitness center with men and women's locker rooms and showers
- Private parking deck free, at a 2.7 per 1,000 SF ratio
- Located directly by Lynx light rail, East/West Station
- Walking distance to restaurants and local hotspots
- Electric vehicle changing stations and bike share program
- Easy access to I-77, Charlotte Business District and Charlotte Douglas International Airport

## **SOUTH END AMENITIES**

16 16 center

1616 CAMDEN ROAD SUITE 550 CHARLOTTE, NC 28203

Beacon Partners is a commercial real estate firm specializing in the development, acquisition, and operation of industrial, office and mixed-use properties. Beacon leases, owns or manages more than 17.5+ million square feet of space throughout the Carolinas.