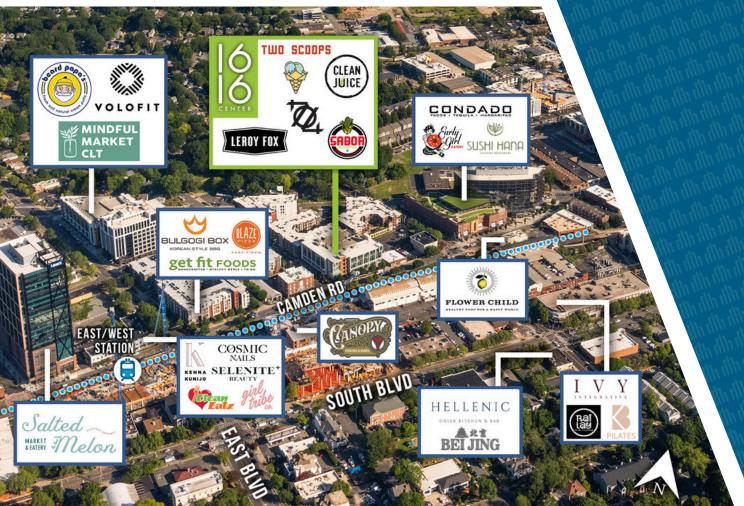

## **SOUTH END AMENITIES**

16 16 center

1616 CAMDEN ROAD SUITE 550 CHARLOTTE, NC 28203

Beacon Partners is a commercial real estate firm specializing in the development, acquisition, and operation of industrial, office and mixed-use properties. Beacon leases, owns or manages more than 17.5+ million square feet of space throughout the Carolinas.