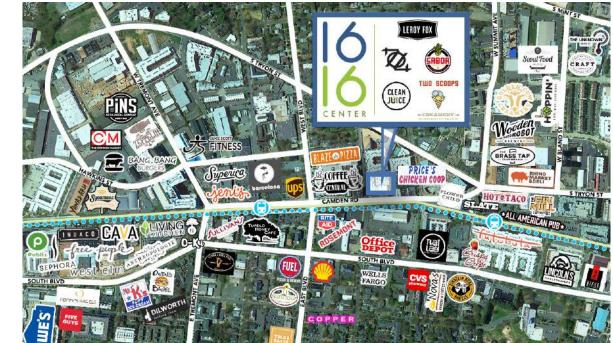

cess to LYNX Lightrail and Rail Trail
- Walking distance to restaurants and local hotspots
- Easy access to I-77, Charlotte Business District and Charlotte Douglas International Airport



#### FOR MORE INFORMATION, CONTACT:

KRISTY VENNING 704.926.1409 (d) <u>kristy@beacondevelopment.com</u>

500 East Morehead Street | Suite 200 | Charlotte, NC 28202 www.beacondevelopment.com ERIN SHAW 704.926.1414 (d) erin@beacondevelopment.com 500 East Morehead Street | Suite 200 | Charlotte, NC 28202 www.beacondevelopment.com



All information regarding the property was obtained from sources deemed reliable but no warranty or representation is made of the accuracy thereof, and the property is subject to prior sale, lease or withdrawal.

# 1616 CAMDEN ROAD | SUITE 210 | CHARLOTTE, NC 28203



AERIAL:



#### FOR MORE INFORMATION, CONTACT:

#### KRISTY VENNING 704.926.1409 (d) <u>kristy@beacondevelopment.com</u>

500 East Morehead Street | Suite 200 | Charlotte, NC 28202 www.beacondevelopment.com ERIN SHAW 704.926.1414 (d) erin@beacondevelopment.com BEACON PARTNERS

erin@beacondevelopment.com 500 East Morehead Street | Suite 200 | Charlotte, NC 28202 www.beacondevelopment.com

All information regarding the property was obtained from sources deemed reliable but no warranty or representation is made of the accuracy thereof, and the property is subject to prior sale, lease or withdrawal