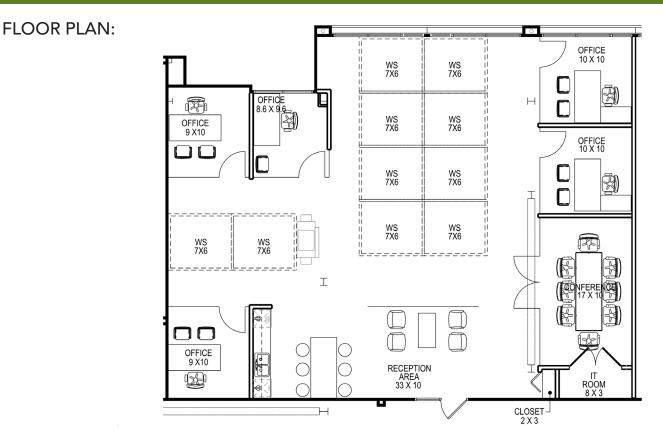

### SOUTH END CREATIVE OFFICE SPACE FOR LEASE +/-2,484 SF

- Space is creative; large glass windows
- Suite is adjacent to state-of-the-art private conference room
- Building signage opportunities
- 10,220 SF of ground floor retail and restaurant space
- Contemporary design with modern amenities
- First-class fitness center
- Private parking deck for tenants and free parking for visitors
- Quick access to LYNX Lightrail and Rail Trail
- Walking distance to restaurants and local hotspots
- Easy access to I-77, Charlotte Business District and Charlotte Douglas International Airport