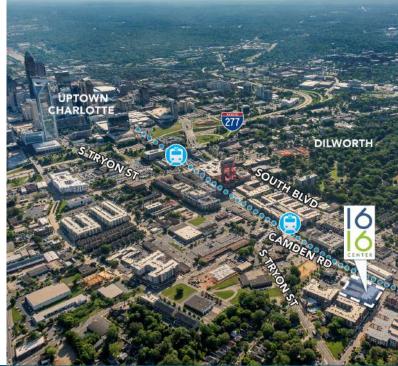

## 1616 CENTER

#### 1616 CAMDEN ROAD | SUITE 210 | CHARLOTTE, NC 28203



### SOUTH END CREATIVE OFFICE SPACE FOR LEASE +/-2,484 SF

- Space is creative; large glass windows
- Suite is adjacent to state-of-the-art private conference room
- Building signage opportunities
- 10,220 SF of ground floor retail and restaurant space
- Contemporary design with modern amenities
- First-class fitness center
- Private parking deck for tenants and free parking for visitors
- Quick access to LYNX Lightrail and Rail Trail
- Walking distance to restaurants and local hotspots
- Easy access to I-77, Charlotte Business District and Charlotte Douglas International Airport



#### FOR MORE INFORMATION, CONTACT:

KRISTY VENNING 704.926.1409 (d) <u>kristy@beacondevelopment.com</u>

500 East Morehead Street | Suite 200 | Charlotte, NC 28202 www.beacondevelopment.com ERIN SHAW 704.926.1414 (d) erin@beacondevelopment.com 500 East Morehead Street | Suite 200 | Charlotte, NC 28202 www.beacondevelopment.com



All information regarding the property was obtained from sources deemed reliable but no warranty or representation is made of the accuracy thereof, and the property is subject to prior sale, lease or withdrawal.

# 1616 CAMDEN ROAD | SUITE 210 | CHARLOTTE, NC 28203



AERIAL:



#### FOR MORE INFORMATION, CONTACT:

#### KRISTY VENNING 704.926.1409 (d) <u>kristy@beacondevelopment.com</u>

500 East Morehead Street | Suite 200 | Charlotte, NC 28202 www.beacondevel