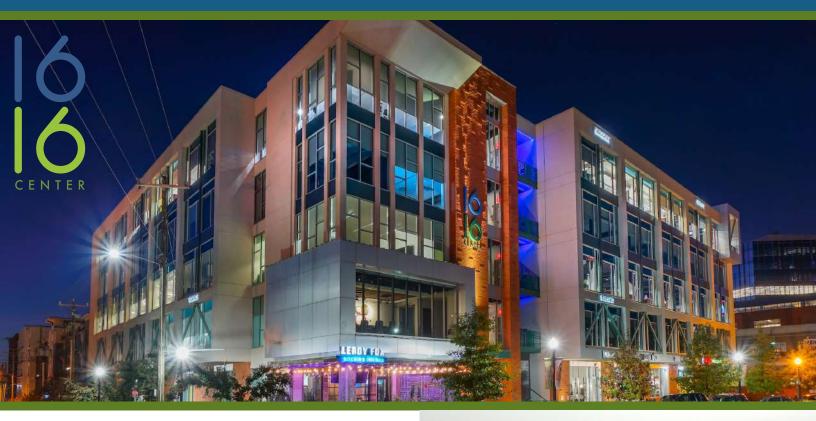

## 1616 CENTER

#### 1616 CAMDEN ROAD | SUITE 210 | CHARLOTTE, NC 28203

### SOUTH END CREATIVE OFFICE SPACE FOR LEASE +/-2,484 SF

- Space is creative; large glass windows
- Suite is adjacent to state-of-the-art private conference room
- Building signage opportunities
- 10,220 SF of ground floor retail and restaurant space
- Contemporary design with modern amenities
- First-class fitness center
- Private parking deck for tenants and free parking for visitors
- Quick access to LYNX Lightrail and Rail Trail
- Walking distance to restaurants and local hotspots
- Easy access to I-77, Charlotte Business District and Charlotte Douglas International Airport