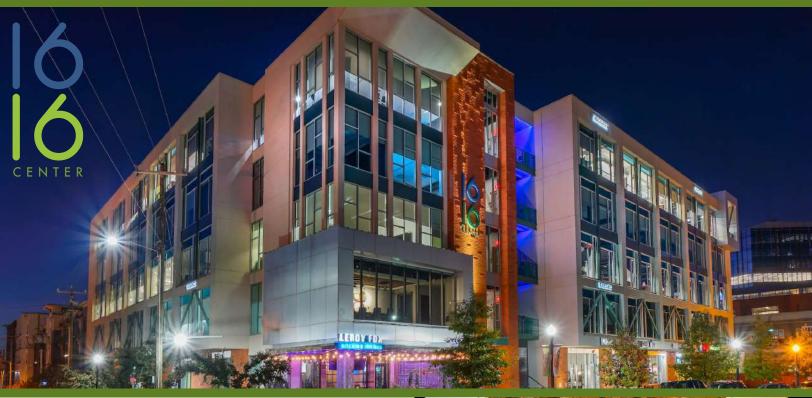

## **1616 CENTER**

1616 CAMDEN ROAD | SUITE 250 | CHARLOTTE, NC 28203

# SOUTH END CREATIVE OFFICE SPACE FOR LEASE +/-5,674 SF

- Creative, 80,000 SF boutique office in the heart of South End
- Ground floor retail and restaurant space including Leroy Fox, Clean Juice and Sabor Latin Grill
- State-of-the-art conference center overlooking the light rail
- First-class fitness center with men and women's locker rooms and showers
- Private parking deck free, at a 2.7 per 1,000 SF ratio
- On-street parking
- Located directly by Lynx light rail
- Walking distance to restaurants and local hotspots
- Electric vehicle changing stations and bike share program
- Easy access to I-77, Charlotte Business District and Charlotte Douglas International Airport