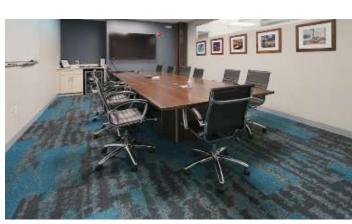

# SOUTH END CREATIVE OFFICE SPACE FOR LEASE +/-5,674 SF

- Creative, 80,000 SF boutique office in the heart of South End
- Ground floor retail and restaurant space including Leroy Fox, Clean Juice and Sabor Latin Grill
- State-of-the-art conference center overlooking the light rail
- First-class fitness center with men and women's locker rooms and showers
- Private parking deck free, at a 2.7 per 1,000 SF ratio
- On-street parking
- Located directly by Lynx light rail
- Walking distance to restaurants and local hotspots
- Electric vehicle changing stations and bike share program
- Easy access to I-77, Charlotte Business District and Charlotte Douglas International Airport