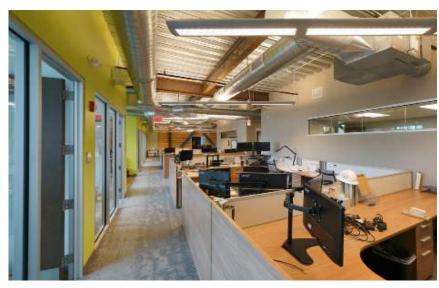

# SOUTH END CREATIVE OFFICE SPACE FOR LEASE +/-5,674 SF

- Creative, 80,000 SF boutique office in the heart of South End
- Ground floor retail and restaurant space including Leroy Fox, Clean Juice and Sabor Latin Grill
- State-of-the-art conference center overlooking the light rail
- First-class fitness center with men and women's locker rooms and showers
- Private parking deck free, at a 2.7 per 1,000 SF ratio
- On-street parking
- Located directly by Lynx light rail
- Walking distance to restaurants and local hotspots
- Electric vehicle changing stations and bike share program
- Easy access to I-77, Charlotte Business District and Charlotte Douglas International Airport