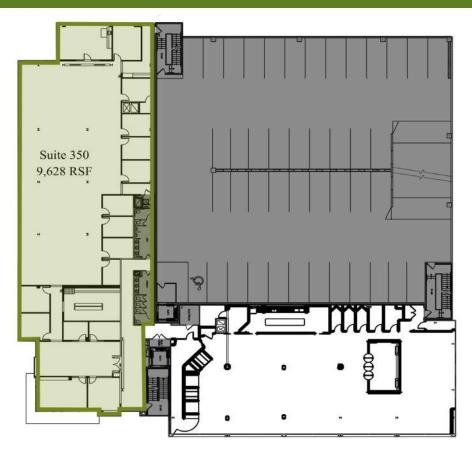

women's locker rooms and showers
- Private parking deck for tenants and free parking for visitors
- Abundant on-street parking
- Quick access to Lynx light rail and rail trail
- Walking distance to restaurants and local hotspots
- Electric vehicle charging stations and bike share program
- Easy access to 1-77, Charlotte Business District and Charlotte Douglas International Airport



#### FOR MORE INFORMATION, CONTACT:

KRISTY VENNING 704.926.1409 (d) kristy@beacondevelopment.com

500 East Morehead Street | Suite 200 | Charlotte, NC 28202 www.beacondevelopment.com

ERIN SHAW 704.926.1414 (d) erin@beacondevelopment.com

500 East Morehead Street | Suite 200 | Charlotte, NC 28202 www.beacondevelopment.com



# 1616 CENTER

1616 CAMDEN ROAD | SUITE 350 | CHARLOTTE, NC 28203

#### FLOOR PLAN:



### **AERIAL:**



FOR MORE INFORMATION, CONTACT:

**KRISTY VENNING** 704.926.1409 (d)

kristy@beacondevelopment.com

500 East Morehead Street | Suite 200 | Charlotte, NC 28202 500 East Morehead Street | Suite 200 | Charlotte, NC 28202 www.beacondevelopment.com

FOR MORE INFORMATION, CONTACT:

**KRISTY VENNING** 704.926.1409 (d) kristy@beacondevelopment.com

www.beacondevelopment.com