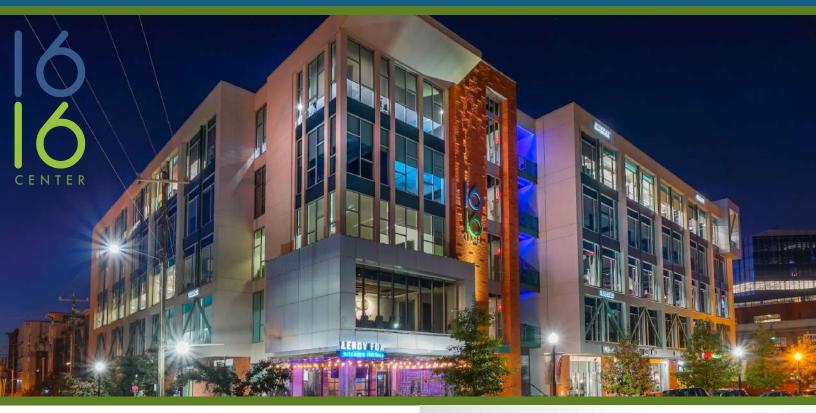

## **1616 CENTER**

1616 CAMDEN ROAD | SUITE 350 | CHARLOTTE, NC 28203

### SOUTH END CREATIVE OFFICE SPACE FOR LEASE

## +/-9,628 SF

- Building signage opportunities
- 10,220 sf of ground floor retail and restaurant space
- Contemporary design with modern amenities
- State-of-the-art private conference center with window overlooking the light rail
- First-class fitness center with men and women's locker rooms and showers
- Private parking deck for tenants and free parking for visitors
- Abundant on-street parking
- Quick access to Lynx light rail and rail trail
- Walking distance to restaurants and local hotspots
- Electric vehicle charging stations and bike share program
- Easy access to 1-77, Charlotte Business District and Charlotte Douglas International Airport