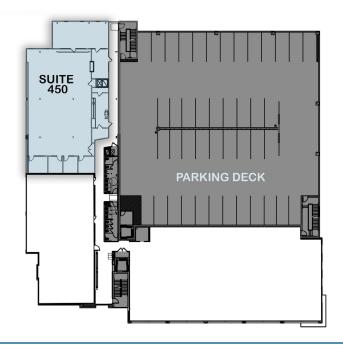

SUITE 450: <u>+</u>5,440 SF

## **SOUTH END AMENITIES**

6 6 center

1616 CAMDEN ROAD SUITE 450 CHARLOTTE, NC 28203

Beacon Partners is a commercial real estate firm specializing in the development, acquisition, and operation of industrial, office and mixed-use properties. Beacon leases, owns or manages more than 17.5+ million square feet of space throughout the Carolinas.