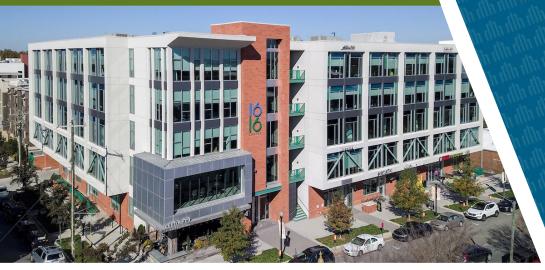

## +5,440 SF OFFICE FOR LEASE

- Creative, 80,000 SF boutique office in the heart of South End
- Ground floor retail and restaurant space including Leroy Fox, Clean Juice and Sabor Latin Grill
- Suite includes two conference rooms, open work space, and four private offices
- First-class fitness center with men and women's locker rooms and showers
- Private parking deck free, at a 2.7 per 1,000 SF ratio
- Located directly by Lynx light rail, East/West Station
- Walking distance to restaurants and local hotspots
- Electric vehicle changing stations and bike share program
- Easy access to I-77, Charlotte Business District and Charlotte Douglas International Airport

SUITE 450: <u>+</u>5,440 SF