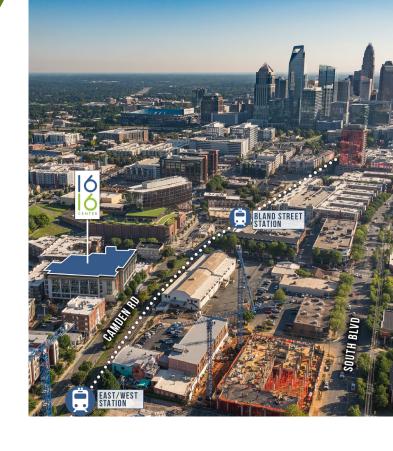

## +5,440 SF OFFICE FOR LEASE

- Creative, 80,000 SF boutique office in the heart of South End
- Ground floor retail and restaurant space including Leroy Fox, Clean Juice and Sabor Latin Grill
- Suite includes two conference rooms, open work space, and four private offices
- First-class fitness center with men and women's locker rooms and showers
- Private parking deck free, at a 2.7 per 1,000 SF ratio
- Located directly by Lynx light rail, East/West Station
- Walking distance to restaurants and local hotspots
- Electric vehicle changing stations and bike share program
- Easy access to I-77, Charlotte Business District and Charlotte Douglas International Airport