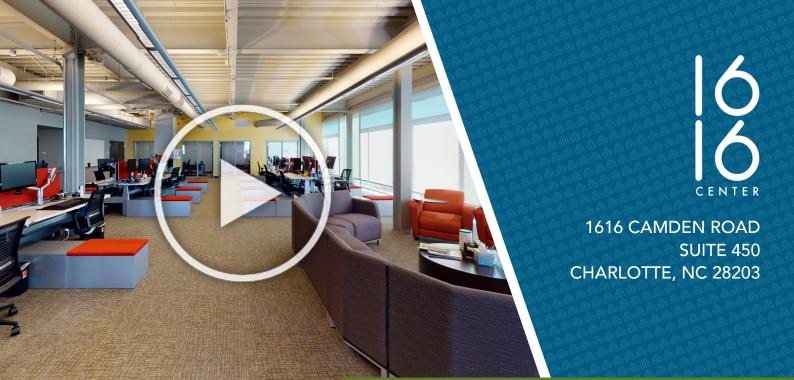

## +5,440 SF OFFICE FOR LEASE

- Creative, 80,000 SF boutique office in the heart of South End
- Ground floor retail and restaurant space including Leroy Fox, Clean Juice and Sabor Latin Grill
- Suite includes two conference rooms, open work space, and four private offices
- First-class fitness center with men and women's locker rooms and showers
- Private parking deck free, at a 2.7 per 1,000 SF ratio
- Located directly by Lynx light rail, East/West Station
- Walking distance to restaurants and local hotspots
- Electric vehicle changing stations and bike share program
- Easy access to I-77, Charlotte Business District and Charlotte Douglas International Airport

SUITE 450: <u>+</u>5,440 SF