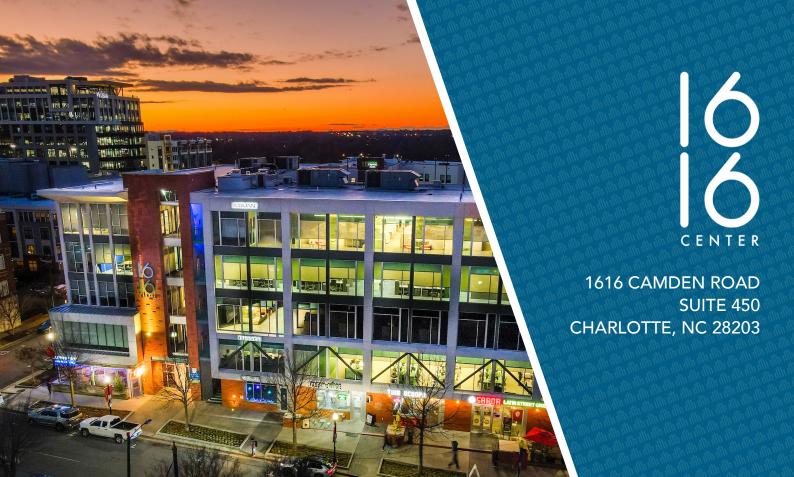

## +5,440 SF OFFICE FOR LEASE

- Creative, 80,000 SF boutique office in the heart of South End
- Ground floor retail and restaurant space including Leroy Fox, Clean Juice and Sabor Latin Grill
- Suite includes two conference rooms, open work space, and four private offices
- First-class fitness center with men and women's locker rooms and showers
- Private parking deck free, at a 2.7 per 1,000 SF ratio
- Located directly by Lynx light rail, East/West Station
- Walking distance to restaurants and local hotspots
- Electric vehicle changing stations and bike share program
- Easy access to I-77, Charlotte Business District and Charlotte Douglas International Airport

SUITE 450: <u>+</u>5,440 SF