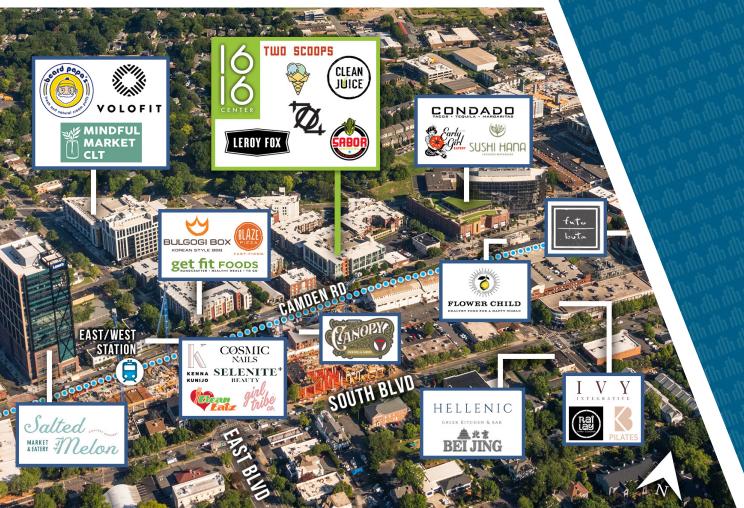

## **SOUTH END AMENITIES**

6 6 center

1616 CAMDEN ROAD SUITE 450 CHARLOTTE, NC 28203

Beacon Partners is a commercial real estate firm specializing in the development, acquisition, and operation of industrial, office and mixed-use properties. Beacon leases, owns or manages more than 17.5+ million square feet of space throughout the Carolinas.