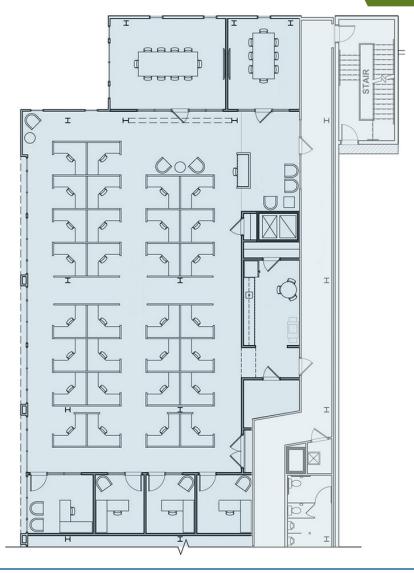

## +5,440 SF OFFICE FOR LEASE

- Creative, 80,000 SF boutique office in the heart of South End
- Ground floor retail and restaurant space including Leroy Fox, Clean Juice and Sabor Latin Grill
- Suite includes two conference rooms, open work space, and four private offices
- First-class fitness center with men and women's locker rooms and showers
- Private parking deck free, at a 2.7 per 1,000 SF ratio
- Located directly by Lynx light rail, East/West Station
- Walking distance to restaurants and local hotspots
- Electric vehicle changing stations and bike share program
- Easy access to I-77, Charlotte Business District and Charlotte Douglas International Airport

SUITE 450: <u>+</u>5,440 SF