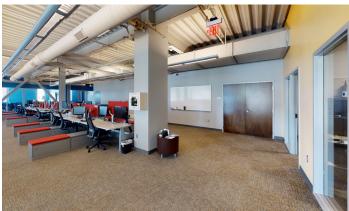

## +5,440 SF OFFICE FOR LEASE

- Creative, 80,000 SF boutique office in the heart of South End
- Ground floor retail and restaurant space including Leroy Fox, Clean Juice and Sabor Latin Grill
- Suite includes two conference rooms, open work space, and four private offices
- First-class fitness center with men and women's locker rooms and showers
- Private parking deck free, at a 2.7 per 1,000 SF ratio
- Located directly by Lynx light rail, East/West Station
- Walking distance to restaurants and local hotspots
- Electric vehicle changing stations and bike share program
- Easy access to I-77, Charlotte Business District and Charlotte Douglas International Airport