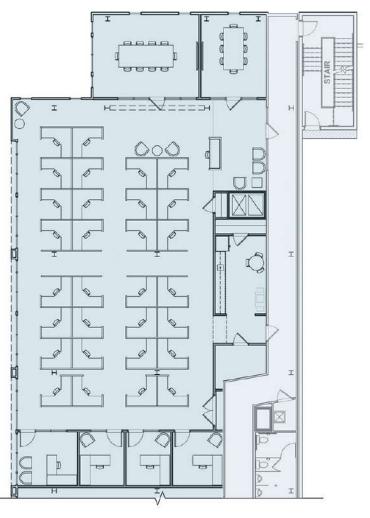

## +5,440 SF OFFICE FOR LEASE

- Creative, 80,000 SF boutique office in the heart of South End
- Ground floor retail and restaurant space including Leroy Fox, Clean Juice and Sabor Latin Grill
- Suite includes two conference rooms, open work space, and 4 private offices
- First-class fitness center with men and women's locker rooms and showers
- Private parking deck free, at a 2.7 per 1,000 SF ratio
- Located directly by Lynx light rail, East/West Station
- Walking distance to restaurants and local hotspots
- Electric vehicle changing stations and bike share program
- Easy access to I-77, Charlotte Business District and Charlotte Douglas International Airport