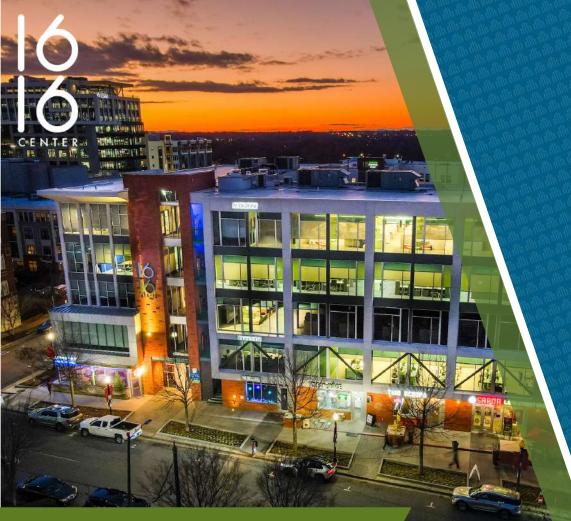

## 1616 CENTER

1616 CAMDEN ROAD SUITE 450 CHARLOTTE, NC 28203

## +5,440 SF OFFICE FOR LEASE

- Creative, 80,000 SF boutique office in the heart of South End
- Ground floor retail and restaurant space including Leroy Fox, Clean Juice and Sabor Latin Grill
- Suite includes two conference rooms, open work space, and 4 private offices
- First-class fitness center with men and women's locker rooms and showers
- Private parking deck free, at a 2.7 per 1,000 SF ratio
- Located directly by Lynx light rail, East/West Station
- Walking distance to restaurants and local hotspots
- Electric vehicle changing stations and bike share program
- Easy access to I-77, Charlotte Business District and Charlotte Douglas International Airport