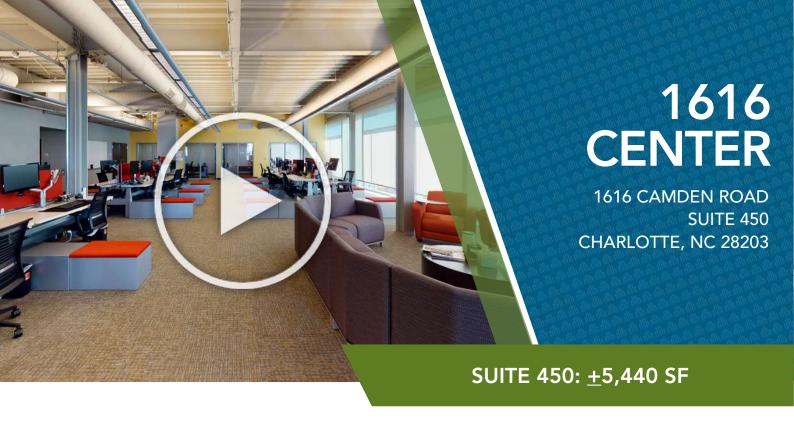

## 1616 CENTER

1616 CAMDEN ROAD SUITE 450 CHARLOTTE, NC 28203

## +5,440 SF OFFICE FOR LEASE

- Creative, 80,000 SF boutique office in the heart of South End
- Ground floor retail and restaurant space including Leroy Fox, Clean Juice and Sabor Latin Grill
- Suite includes two conference rooms, open work space, and 4 private offices
- First-class fitness center with men and women's locker rooms and showers
- Private parking deck free, at a 2.7 per 1,000 SF ratio
- Located directly by Lynx light rail, East/West Station
- Walking distance to restaurants and local hotspots
- Electric vehicle changing stations and bike share program
- Easy access to I-77, Charlotte Business District and Charlotte Douglas International Airport