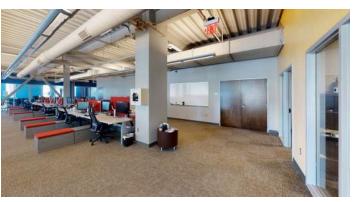

## +5,440 SF OFFICE FOR LEASE

- Creative, 80,000 SF boutique office in the heart of South End
- Ground floor retail and restaurant space including Leroy Fox, Clean Juice and Sabor Latin Grill
- Suite includes two conference rooms, open work space, and 4 private offices
- First-class fitness center with men and women's locker rooms and showers
- Private parking deck free, at a 2.7 per 1,000 SF ratio
- Located directly by Lynx light rail, East/West Station
- Walking distance to restaurants and local hotspots
- Electric vehicle changing stations and bike share program
- Easy access to I-77, Charlotte Business District and Charlotte Douglas International Airport