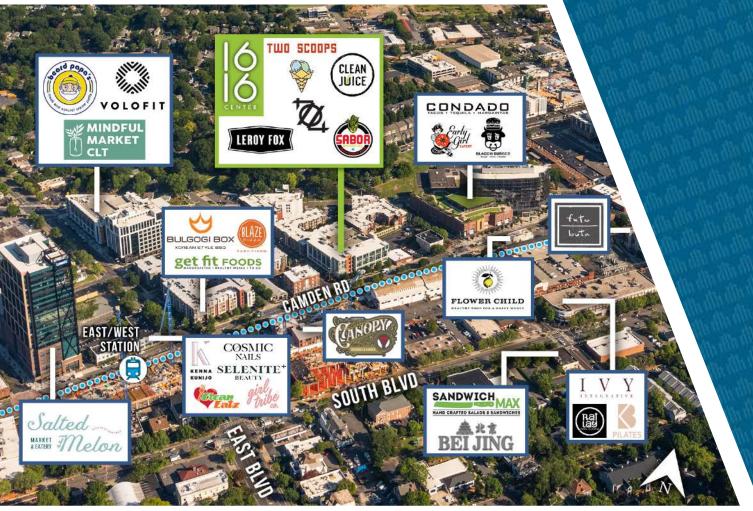

pen work space, and 4 private offices
- First-class fitness center with men and women's locker rooms and showers
- Private parking deck free, at a 2.7 per 1,000 SF ratio
- Located directly by Lynx light rail, East/West Station
- Walking distance to restaurants and local hotspots
- Electric vehicle changing stations and bike share program
- Easy access to I-77, Charlotte Business District and Charlotte Douglas International Airport



FOR MORE INFORMATION, CONTACT:

**CLAIRE SHEALY** 

704.926.1409 (d) | claire@beacondevelopment.com

www.beacondevelopment.com













FOR MORE INFORMATION, CONTACT:

**CLAIRE SHEALY** 

704.926.1409 (d) | claire@beacondevelopment.com

www.beacondevelopment.com

## **SOUTH END AMENITIES**



## 1616 CENTER

1616 CAMDEN ROAD SUITE 450 CHARLOTTE, NC 28203



Beacon Partners is a commercial real estate firm specializing in the development, acquisition, and operation of industrial, office and mixed-use properties. Beacon leases, owns or manages more than 14.5+ million square feet of space throughout the Carolinas.



FOR MORE INFORMATION, CONTACT:

**CLAIRE SHEALY** 

704.926.1409 (d) | claire@beacondevelopment.com

www.beacondevelopment.com