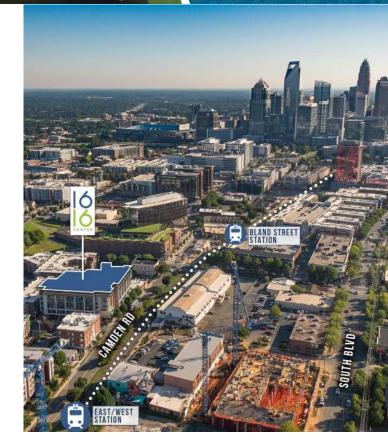

## +5,440 SF OFFICE FOR LEASE

- Creative, 80,000 SF boutique office in the heart of South End
- Ground floor retail and restaurant space including Leroy Fox, Clean Juice and Sabor Latin Grill
- Suite includes two conference rooms, open work space, and 4 private offices
- First-class fitness center with men and women's locker rooms and showers
- Private parking deck free, at a 2.7 per 1,000 SF ratio
- Located directly by Lynx light rail, East/West Station
- Walking distance to restaurants and local hotspots
- Electric vehicle changing stations and bike share program
- Easy access to I-77, Charlotte Business District and Charlotte Douglas International Airport

## **SOUTH END AMENITIES**