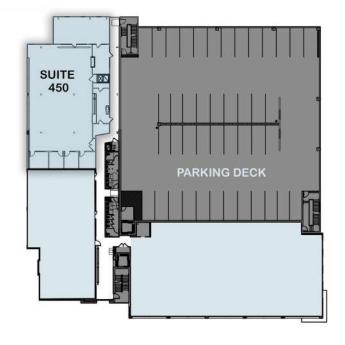

## 1616 CENTER

1616 CAMDEN ROAD SUITE 450 CHARLOTTE, NC 28203

## +5,440 SF OFFICE FOR LEASE

- Creative, 80,000 SF boutique office in the heart of South End
- Ground floor retail and restaurant space including Leroy Fox, Clean Juice and Sabor Latin Grill
- Suite includes two conference rooms, open work space, and 4 private offices
- First-class fitness center with men and women's locker rooms and showers
- Private parking deck free, at a 2.7 per 1,000 SF ratio
- Located directly by Lynx light rail, East/West Station
- Walking distance to restaurants and local hotspots
- Electric vehicle changing stations and bike share program
- Easy access to I-77, Charlotte Business District and Charlotte Douglas International Airport